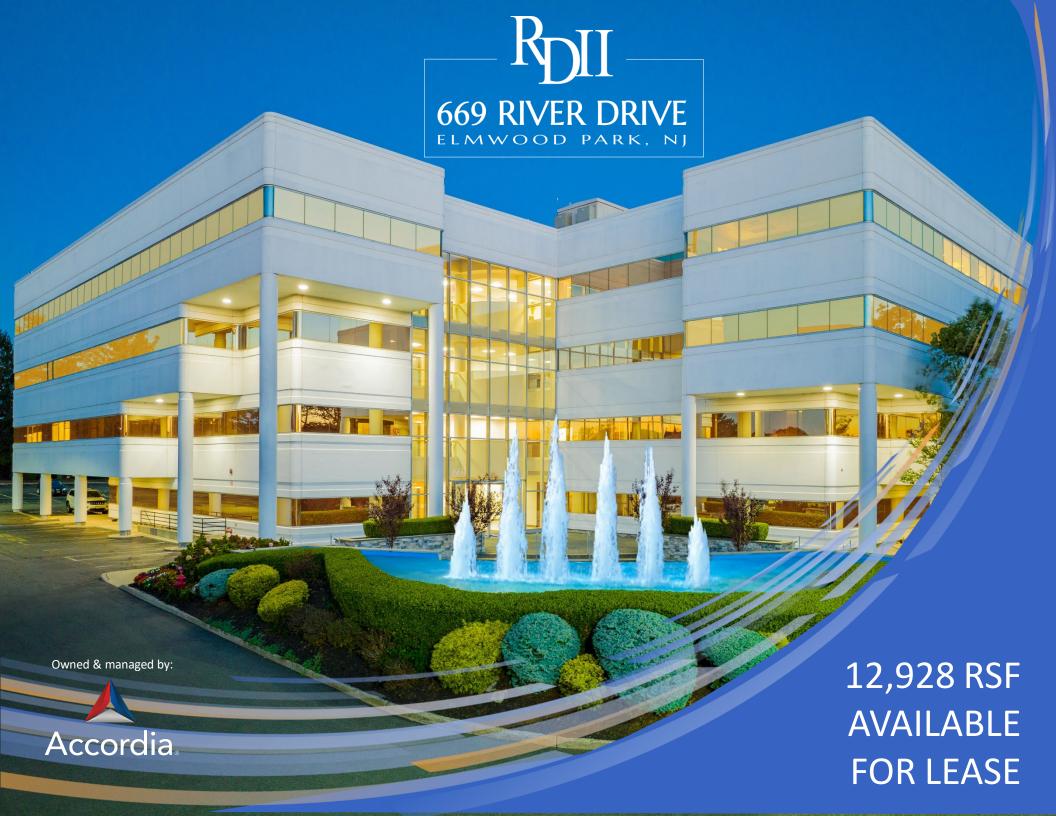

River Drive Center II is located in the River Drive Office campus, which includes two other buildings and contains a total of nearly 300,000 s.f. of Class "A" space. The quality and atmosphere of the 669 River Drive are defined by its dramatic 4-story atrium and unmistakable exterior fountain and pool, which were both redesigned in 2017.

This 84,069 SF, 4-story building situated on 5.12 acres is owned and managed by Accordia Realty Ventures, a local entrepreneurial real estate firm dedicated to providing superior management services to its tenants.