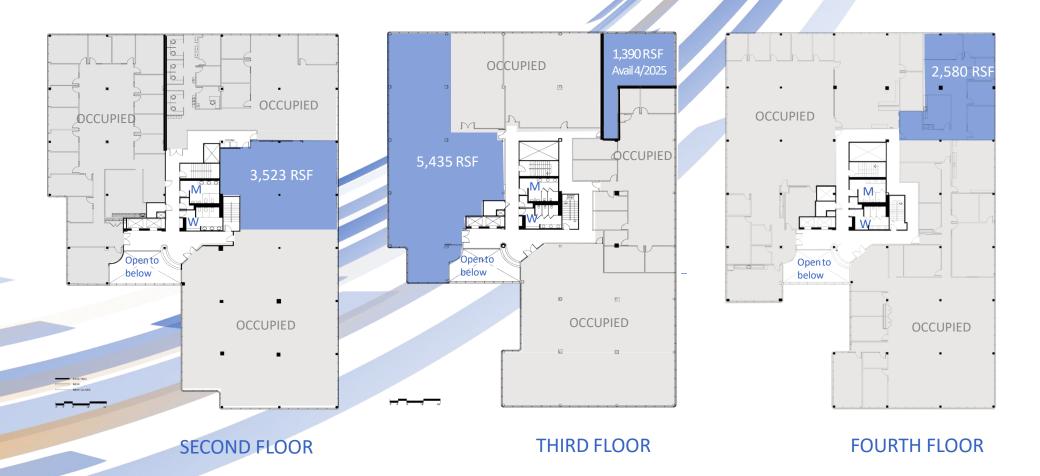

# **AVAILABLE SPACE**

\$25.00 Gross Plus Tenant Electric

NOT SHOWN: FIRST FLOOR – FULLY OCCUPIED