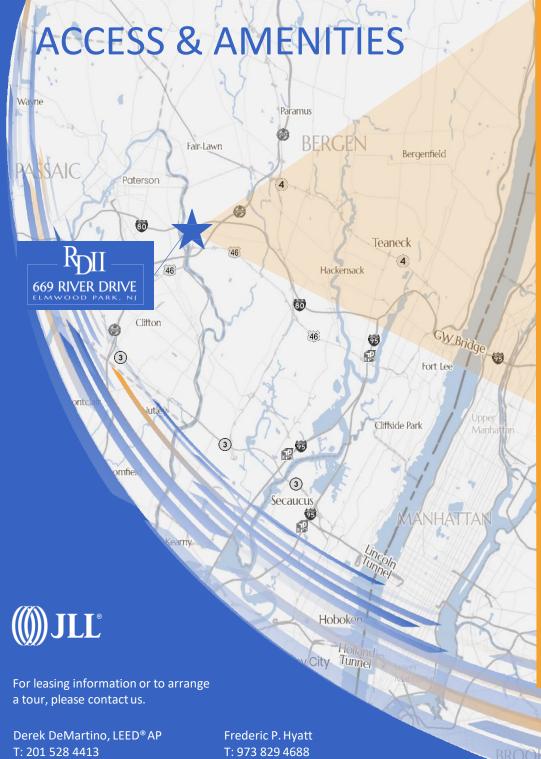

.f. of Class "A" space. The quality and atmosphere of the 669 River Drive are defined by its dramatic 4-story atrium and unmistakable exterior fountain and pool, which were both redesigned in 2017.



This 84,069 SF, 4-story building situated on 5.12 acres is owned and managed by Accordia Realty Ventures, a local entrepreneurial real estate firm dedicated to providing superior management services to its tenants.

Originally constructed in 1984, the building recently went through several upgrades which include a new high efficiency HVAC system, as well as common area and bathroom upgrades. The property is surrounded by abundant area amenities including a café in the adjacent building.



# **AVAILABLE SPACE**

\$25.00 Gross Plus Tenant Electric



NOT SHOWN: FIRST FLOOR – FULLY OCCUPIED







# **Area Amenities**

#### Ranking

- 2. PNC Bank
- 5. Spencer Savings Bank
- 10. Chase Bank
- 13. Bank of America
- 17. TD Bank

#### Hotels

- 14. MarriottSaddle Brook
- 15. Crowne Plaza Saddle Brook

#### Childcare

- Riteway Child Care Center
- 11. Kinder Castle Child Care

#### Restaurants

- 7. Taste of Italia
- 9. Blue 42
  - Restaurant & Bar
- 12. Midland Brew House
- 23. The Harp N' Bard
- 25. The Hot Grill
- 27. DP's Pub & Seafood Grill

### Coffee

- L. Dunkin
- B. Dunkin'
- 18. Dunkin'
- 19. Manhattan Bagel
- 21. Dunkin'
- 22. 7-Eleven
- 26. Dunkin'
- 28. Wawa
- ZO. VVAVVA

## Retail / Fitness

- 4. Micro Center
- 5. Lowes
- 16. Walgreens
- 20. AnytimeFitness
- 24. CVS
- 29. Walgreens

Derek DeMartino, LEED® AP T: 201 528 4413 M: 973 997 1117 derek.demartino@ill.com

Freder