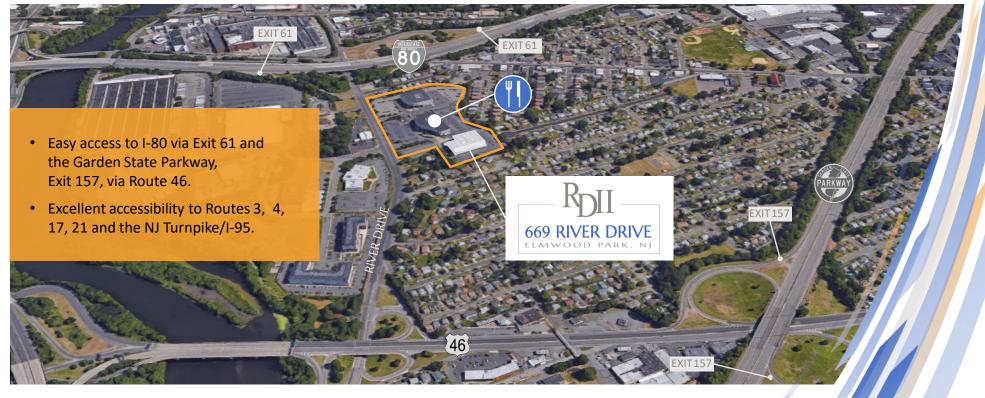

Originally constructed in 1984, the building recently went through several upgrades which include a new high efficiency HVAC system, as well as common area and bathroom upgrades. The property is surrounded by abundant area amenities including a café in the adjacent building.