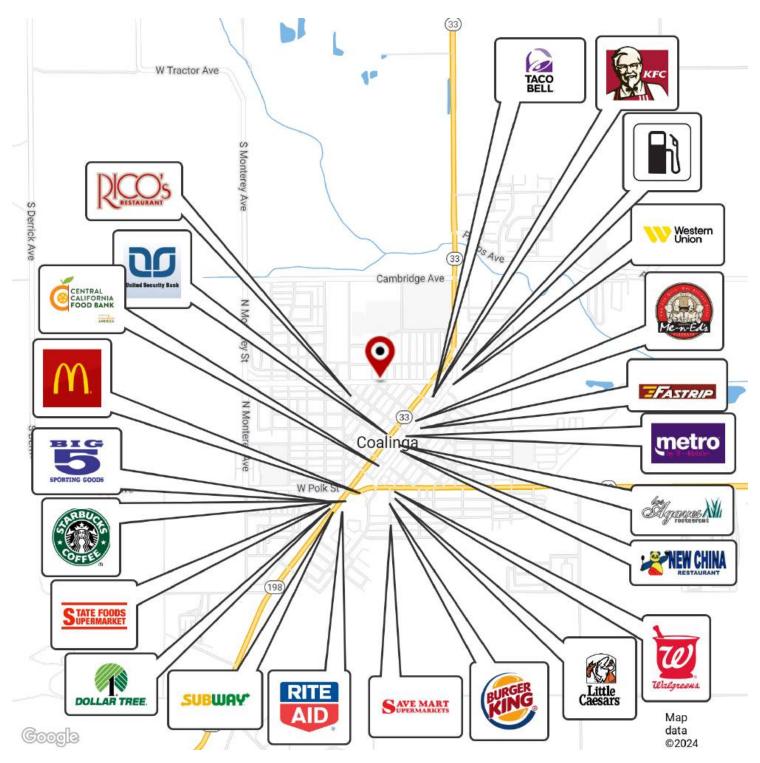

#### PROPERTY HIGHLIGHTS

- ±2,160 SF of Former Medical Office Space in Coalinga, CA
- Existing Office or Can Be Repurposed As Residential Care Facility
- · Economical Space | Move-In Ready | Plumbing In Place
- On-Site Parking and Abundant Street Parking
- CA-198 On/Off-Ramps Located 0.25 Mile East Of Property
- CA-33 On/Off-Ramps Located 0.20 Mile South Of Property
- Daytime Population Base (±16,955 within 5 Miles)
- Well-Known Freestanding Building + Private Parking
- Private Offices, Open Rooms, Multiple Entrance Points
- · Parking On All Sides Of Building | Easy Access | New HVAC's
- Convenient Location Between CA-198 & CA-33
- · Excellent Presence Surrounded with Quality Tenants
- Energy Efficient Improvements Separately Metered Utilities

#### PROPERTY DESCRIPTION

±2,160 SF of a fully remodeled former medical office building, with recent improvements to be repurposed as a residential care facility. The site consists of ±2,160 SF of space on a 0.15 acre lot with ample parking offering (7) kitchen/breakroom, private offices, reception/waiting, storage & restrooms. Space can easily be used as a medical office, general office, or finished off with little improvements remaining to be a residential care facility. High-traffic intersection near Polk St retail corridor with many national and local retailers in close proximity. The first-class recent remodel includes brandnew hard-surface flooring & carpet throughout, newer HVAC's, updated energy efficient features, interior/exterior paint, newer ADA restrooms, outdoor lights during the night hours, solid parking lot and lush landscaping. On site private parking lot (plus street) for various uses (ie. attorney practice, medical uses, professional office, and more). Easy access, abundant parking, spacious common restrooms, and direct signage/exposure to the newly upgraded Van Ness Ave.

#### LOCATION DESCRIPTION

Attractive building perfectly positioned to offer easy access, strong demographics and traffic generators. Located off Van Ness St & N 3rd St just west of Cedar Ave, east of Coalinga High School, north of N 3rd St and South of Van Ness St. Nearby CA-198 & CA-33 Freeways connect to all parts of central California. Surrounded by many national and regional retailers, a multitude of eateries, and boast high traffic counts on nearby Elm Avenue with great population density.