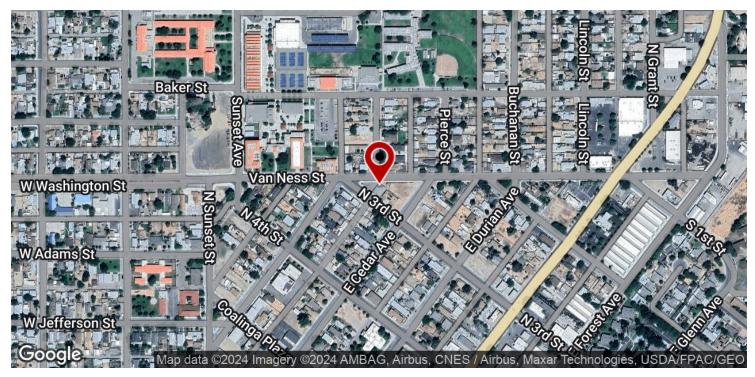

#### **OFFERING SUMMARY**

 Building Size:
 2,160 SF

 Available SF:
 ±2,160 SF

 Lot Size:
 0.15 Acres

 Year Built:
 1964

 Zoning:
 MU - Mixed Use

 Market:
 Fresno

Submarket: W Outlying Fresno County
Cross Streets: N 3rd St & Van Ness St

#### LOCATION DESCRIPTION

Attractive building perfectly positioned to offer easy access, strong demographics and traffic generators. Located off Van Ness St & N 3rd St just west of Cedar Ave, east of Coalinga High School, north of N 3rd St and South of Van Ness St. Nearby CA-198 & CA-33 Freeways connect to all parts of central California. Surrounded by many national and regional retailers, a multitude of eateries, and boast high traffic counts on nearby Elm Avenue with great population density.