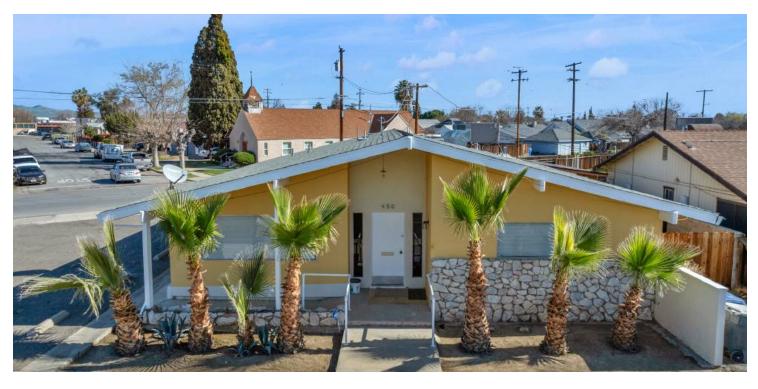

#### ±2,160 OF FULLY REMODELED MEDICAL OFFICE OR CARE FACILITY

COMMERCIAL

450 N 3rd St, Coalinga, CA 93210

Sale Price

\$325,000

#### PROPERTY HIGHLIGHTS

- ±2,160 SF of Former Medical Office Space in Coalinga, CA
- Existing Office or Can Be Repurposed As Residential Care Facility
- · Economical Space | Move-In Ready | Plumbing In Place
- On-Site Parking and Abundant Street Parking
- CA-198 On/Off-Ramps Located 0.25 Mile East Of Property
- CA-33 On/Off-Ramps Located 0.20 Mile South Of Property
- Daytime Population Base (±16,955 within 5 Miles)
- Well-Known Freestanding Building + Private Parking
- Private Offices, Open Rooms, Multiple Entrance Points
- · Parking On All Sides Of Building | Easy Access | New HVAC's
- Convenient Location Between CA-198 & CA-33
- · Excellent Presence Surrounded with Quality Tenants
- Energy Efficient Improvements Separately Metered Utilities

#### PROPERTY DESCRIPTION

±2,160 SF of a fully remodeled former medical office building, with recent improvements to be repurposed as a residential care facility. The site consists of ±2,160 SF of space on a 0.15 acre lot with ample parking offering (7) kitchen/breakroom, private offices, reception/waiting, storage & restrooms. Space can easily be used as a medical office, general office, or finished off with little improvements remaining to be a residential care facility. High-traffic intersection near Polk St retail corridor with many national and local retailers in close proximity. The first-class recent remodel includes brandnew hard-surface flooring & carpet throughout, newer HVAC's, updated energy efficient features, interior/exterior paint, newer ADA restrooms, outdoor lights during the night hours, solid parking lot and lush landscaping. On site private parking lot (plus street) for various uses (ie. attorney practice, medical uses, professional office, and more). Easy access, abundant parking, spacious common restrooms, and direct signage/exposure to the newly upgraded Van Ness Ave.