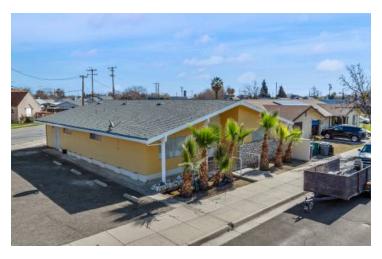

#### PROPERTY HIGHLIGHTS

- ±2,160 SF of Former Medical Office Space in Coalinga, CA
- Existing Office or Can Be Repurposed As Residential Care Facility
- · Economical Space | Move-In Ready | Plumbing In Place
- On-Site Parking and Abundant Street Parking
- CA-198 On/Off-Ramps Located 0.25 Mile East Of Property
- CA-33 On/Off-Ramps Located 0.20 Mile South Of Property
- Daytime Population Base (±16,955 within 5 Miles)
- Well-Known Freestanding Building + Private Parking
- Private Offices, Open Rooms, Multiple Entrance Points
- · Parking On All Sides Of Building | Easy Access | New HVAC's
- Convenient Location Between CA-198 & CA-33
- · Excellent Presence Surrounded with Quality Tenants
- Energy Efficient Improvements Separately Metered Utilities

#### PROPERTY DESCRIPTION

±2,160 SF of a fully remodeled former medical office building, with recent improvements to be repurposed as a residential care facility. The site consists of ±2,160 SF of space on a 0.15 acre lot with ample parking offering (7) kitchen/breakroom, private offices, reception/waiting, storage & restrooms. Space can easily be used as a medical office, general office, or finished off with little improvements remaining to be a residential care facility. High-traffic intersection near Polk St retail corridor with many national and local retailers in close proximity. The first-class recent remodel includes brandnew hard-surface flooring & carpet throughout, newer HVAC's, updated energy efficient features, interior/exterior paint, newer ADA restrooms, outdoor lights during the night hours, solid parking lot and lush landscaping. On site private parking lot (plus street) for various uses (ie. attorney practice, medical uses, professional office, and more). Easy access, abundant parking, spacious common restrooms, and direct signage/exposure to the newly upgraded Van Ness Ave.