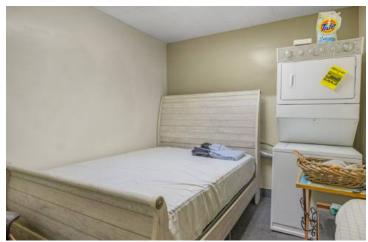

#### PROPERTY DESCRIPTION

±2,160 SF of a fully remodeled former medical office building, with recent improvements to be repurposed as a residential care facility. The site consists of ±2,160 SF of space on a 0.15 acre lot with ample parking offering (7) kitchen/breakroom, private offices, reception/waiting, storage & restrooms. Space can easily be used as a medical office, general office, or finished off with little improvements remaining to be a residential care facility. High-traffic intersection near Polk St retail corridor with many national and local retailers in close proximity. The first-class recent remodel includes brandnew hard-surface flooring & carpet throughout, newer HVAC's, updated energy efficient features, interior/exterior paint, newer ADA restrooms, outdoor lights during the night hours, solid parking lot and lush landscaping. On site private parking lot (plus street) for various uses (ie. attorney practice, medical uses, professional office, and more). Easy access, abundant parking, spacious common restrooms, and direct signage/exposure to the newly upgraded Van Ness Ave.