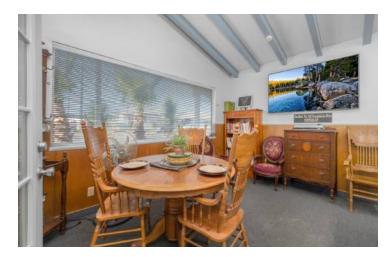

#### PROPERTY DESCRIPTION

±2,160 SF of a fully remodeled former medical office building, with recent improvements to be repurposed as a residential care facility. The site consists of ±2,160 SF of space on a 0.15 acre lot with ample parking offering (7) kitchen/breakroom, private offices, reception/waiting, storage & restrooms. Space can easily be used as a medical office, general office, or finished off with little improvements remaining to be a residential care facility. High-traffic intersection near Polk St retail corridor with many national and local retailers in close proximity. The first-class recent remodel includes brandnew hard-surface flooring & carpet throughout, newer HVAC's, updated energy efficient features, interior/exterior paint, newer ADA restrooms, outdoor lights during the night hours, solid parking lot and lush landscaping. On site private parking lot (plus street) for various uses (ie. attorney practice, medical uses, professional office, and more). Easy access, abundant parking, spacious common restrooms, and direct signage/exposure to the newly upgraded Van Ness Ave.