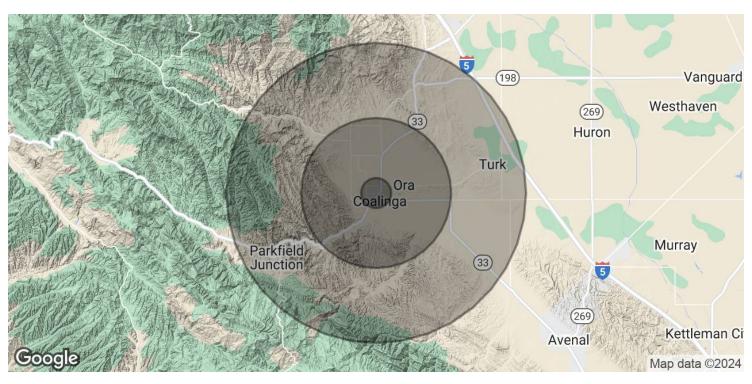

#### PROPERTY HIGHLIGHTS

- ±2,160 SF of Former Medical Office Space in Coalinga, CA
- Existing Office or Can Be Repurposed As Residential Care Facility
- · Economical Space | Move-In Ready | Plumbing In Place
- On-Site Parking and Abundant Street Parking
- CA-198 On/Off-Ramps Located 0.25 Mile East Of Property
- CA-33 On/Off-Ramps Located 0.20 Mile South Of Property
- Daytime Population Base (±16,955 within 5 Miles)
- Well-Known Freestanding Building + Private Parking
- Private Offices, Open Rooms, Multiple Entrance Points
- · Parking On All Sides Of Building | Easy Access | New HVAC's
- Convenient Location Between CA-198 & CA-33
- · Excellent Presence Surrounded with Quality Tenants
- Energy Efficient Improvements Separately Metered Utilities

### ±2,160 OF FULLY REMODELED MEDICAL OFFICE OR CARE FACILITY

450 N 3rd St, Coalinga, CA 93210

| POPULATION           | 1 MILE    | 5 MILES   | 10 MILES  |
|----------------------|-----------|-----------|-----------|
| Total Population     | 8,059     | 12,685    | 14,535    |
| Average Age          | 34.6      | 34.8      | 35.0      |
| Average Age (Male)   | 32.3      | 33.9      | 34.0      |
| Average Age (Female) | 33.5      | 33.5      | 33.9      |
|                      |           |           |           |
| HOUSEHOLDS & INCOME  | 1 MILE    | 5 MILES   | 10 MILES  |
| Total Households     | 2,930     | 4,442     | 4,855     |
| # of Persons per HH  | 2.8       | 2.9       | 3.0       |
| Average HH Income    | \$64,137  | \$72,956  | \$72,017  |
| Average House Value  | \$176,079 | \$185,669 | \$186,961 |
|                      |           |           |           |
| ETHNICITY (%)        | 1 MILE    | 5 MILES   | 10 MILES  |
| Hispanic             | 62.8%     | 60.1%     | 61.1%     |