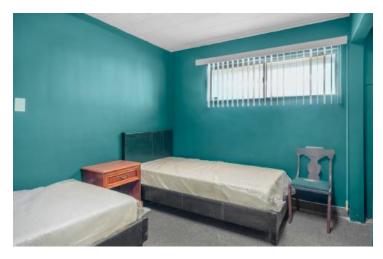

#### PROPERTY DESCRIPTION

±2,160 SF of a fully remodeled former medical office building, with recent improvements to be repurposed as a residential care facility. The site consists of ±2,160 SF of space on a 0.15 acre lot with ample parking offering (7) kitchen/breakroom, private offices, reception/waiting, storage & restrooms. Space can easily be used as a medical office, general office, or finished off with little improvements remaining to be a residential care facility. High-traffic intersection near Polk St retail corridor with many national and local retailers in close proximity. The first-class recent remodel includes brandnew hard-surface flooring & carpet throughout, newer HVAC's, updated energy efficient features, interior/exterior paint, newer ADA restrooms, outdoor lights during the night hours, solid parking lot and lush landscaping. On site private parking lot (plus street) for various uses (ie. attorney practice, medical uses, professional office, and more). Easy access, abundant parking, spacious common restrooms, and direct signage/exposure to the newly upgraded Van Ness Ave.