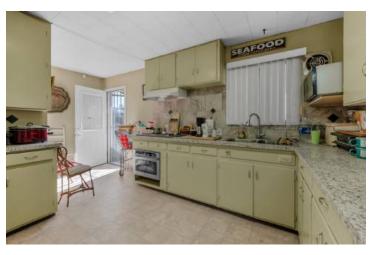

#### PROPERTY DESCRIPTION

±2,160 SF of a fully remodeled former medical office building, with recent improvements to be repurposed as a residential care facility. The site consists of ±2,160 SF of space on a 0.15 acre lot with ample parking offering (7) kitchen/breakroom, private offices, reception/waiting, storage & restrooms. Space can easily be used as a medical office, general office, or finished off with little improvements remaining to be a residential care facility. High-traffic intersection near Polk St retail corridor with many national and local retailers in close proximity. The first-class recent remodel includes brandnew hard-surface flooring & carpet throughout, newer HVAC's, updated energy efficient features, interior/exterior paint, newer ADA restrooms, outdoor lights during the night hours, solid parking lot and lush landscaping. On site private parking lot (plus street) for various uses (ie. attorney practice, medical uses, professional office, and more). Easy access, abundant parking, spacious common restrooms, and direct signage/exposure to the newly upgraded Van Ness Ave.