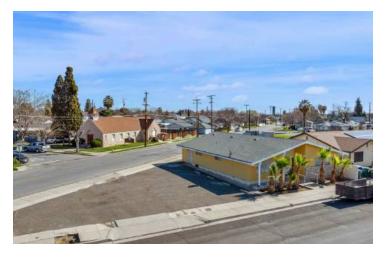

#### PROPERTY DESCRIPTION

±2,160 SF of a fully remodeled former medical office building, with recent improvements to be repurposed as a residential care facility. The site consists of ±2,160 SF of space on a 0.15 acre lot with ample parking offering (7) kitchen/breakroom, private offices, reception/waiting, storage & restrooms. Space can easily be used as a medical office, general office, or finished off with little improvements remaining to be a residential care facility. High-traffic intersection near Polk St retail corridor with many national and local retailers in close proximity. The first-class recent remodel includes brandnew hard-surface flooring & carpet throughout, newer HVAC's, updated energy efficient features, interior/exterior paint, newer ADA restrooms, outdoor lights during the night hours, solid parking lot and lush landscaping. On site private parking lot (plus street) for various uses (ie. attorney practice, medical uses, professional office, and more). Easy access, abundant parking, spacious common restrooms, and direct signage/exposure to the newly upgraded Van Ness Ave.

#### LOCATION DESCRIPTION

Attractive building perfectly positioned to offer easy access, strong demographics and traffic generators. Located off Van Ness St & N 3rd St just west of Cedar Ave, east of Coalinga High School, north of N 3rd St and South of Van Ness St. Nearby CA-198 & CA-33 Freeways connect to all parts of central California. Surrounded by many national and regional retailers, a multitude of eateries, and boast high traffic counts on nearby Elm Avenue with great population density.