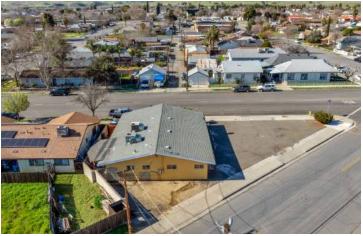

#### PROPERTY DESCRIPTION

±2,160 SF of a fully remodeled former medical office building, with recent improvements to be repurposed as a residential care facility. The site consists of ±2,160 SF of space on a 0.15 acre lot with ample parking offering (7) kitchen/breakroom, private offices, reception/waiting, storage & restrooms. Space can easily be used as a medical office, general office, or finished off with little improvements remaining to be a residential care facility. High-traffic intersection near Polk St retail corridor with many national and local retailers in close proximity. The first-class recent remodel includes brandnew hard-surface flooring & carpet throughout, newer HVAC's, updated energy efficient features, interior/exterior paint, newer ADA restrooms, outdoor lights during the night hours, solid parking lot and lush landscaping. On site private parking lot (plus street) for various uses (ie. attorney practice, medical uses, professional office, and more). Easy access, abundant parking, spacious common restrooms, and direct signage/exposure to the newly upgraded Van Ness Ave.

#### LOCATION DESCRIPTION

Attractive building perfectly positioned to offer easy access, strong demographics and traffic generators. Located off Van Ness St & N 3rd St just west of Cedar Ave, east of Coalinga High School, north of N 3rd St and South of Van Ness St. Nearby CA-198 & CA-33 Freeways connect to all parts of central California. Surrounded by many national and regional retailers, a multitude of eateries, and boast high traffic counts on nearby Elm Avenue with great population density.