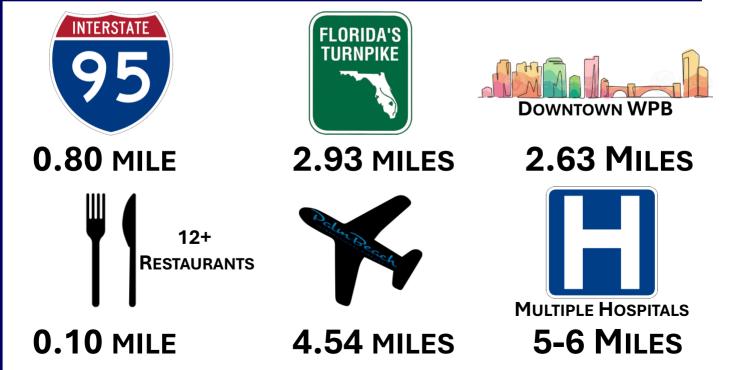

Great location along a high walkability corridor with dozens of restaurants and retail options and minutes away from the robust center of Downtown West Palm Beach, and a few miles from Palm Beach International Airport.

Abundant surface parking available which exclusively surfaces this building.

Nearby major hospitals and medical centers include HCA's JFK North Hospital, Good Samaritan Medical Center, and St. Mary's Medical Center.

## LOCATION INFORMATION 603 VILLAGE BOULEVARD | WEST PALM BEACH | FL

subject to errors, omissions, prior sale or lease, change in price and withdrawal

Thomas R. Gibson, Broker • 561.776.9300 • trg@assetspecialists.com • www.AssetSpecialists.com