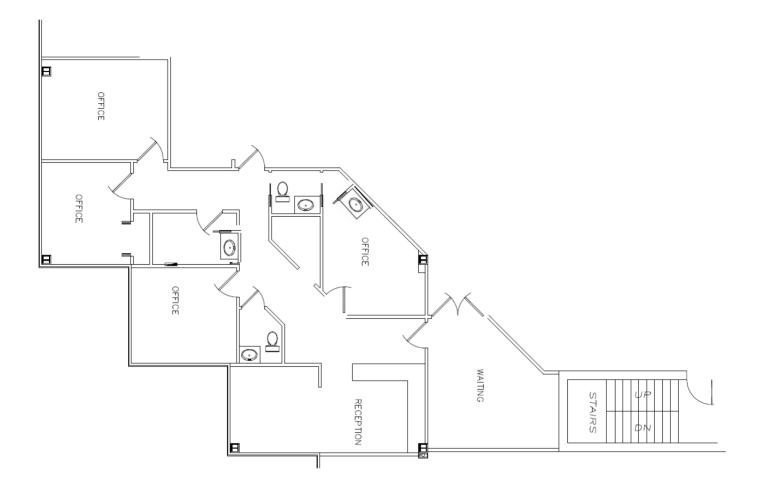

## • Suite 202 • ±1,805 Square Feet

- Ideal Professional Office Suite with a waiting area, reception/open work, two (2) private bathrooms, and four (4) private offices.
- Large perimeter windows allow for ample natural light and great views.
- Second Floor (accessible by 2 elevators).

# **FLOOR PLAN**

Suite 202 • ±1,805 Rentable Square Feet

subject to errors, omissions, prior sale or lease, change in price and withdrawal

Thomas R. Gibson, Broker • 561.776.9300 • trg@assetspecialists.com • www.AssetSpecialists.com