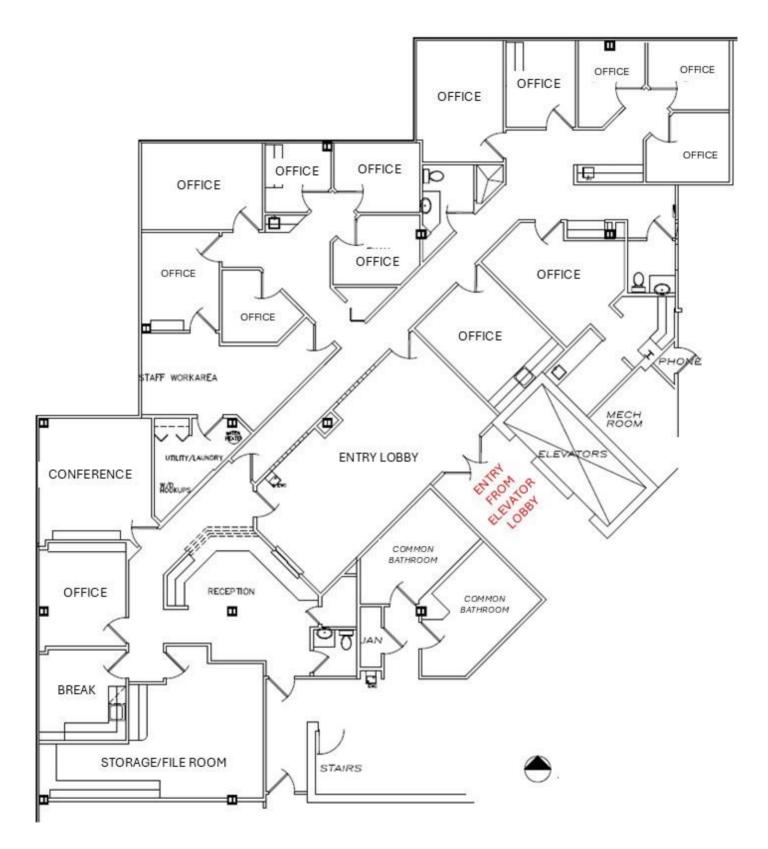

# **FLOOR PLAN**

Suite 301 • ±5,031 Rentable Square Feet

subject to errors, omissions, prior sale or lease, change in price and withdrawal