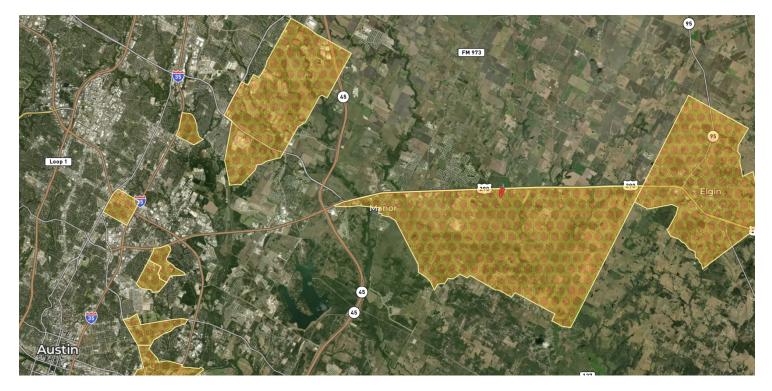

### LOCATION MAP

4 MARTHA DENHAM // BROKER ASSOCIATE // MARTHA@CMEATX.COM // 512.831.8586

13809 RESEARCH BLVD, SUITE 500, AUSTIN, TX 78750 // CMEATX.COM

14719 US HIGHWAY 290 E, MANOR, TX 78653