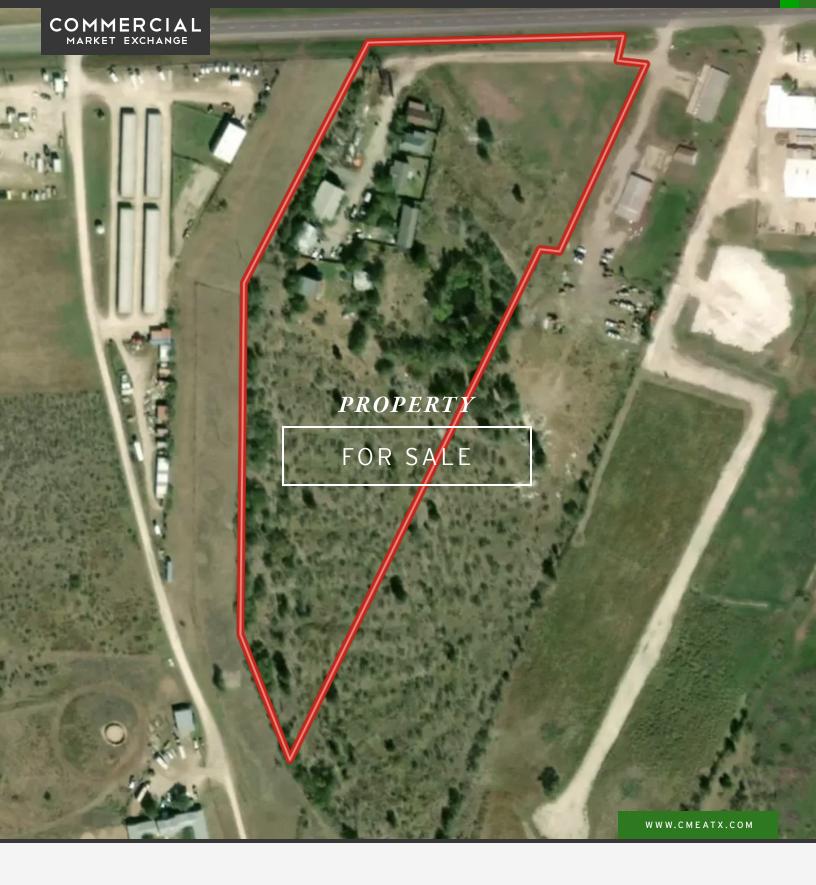

#### **PROPERTY DESCRIPTION**

### **OFFERING SUMMARY**

| Sale Price:      | Subject To Offer |
|------------------|------------------|
| Number of Units: | 6                |
| Lot Size:        | 12.71 Acres      |

| DEMOGRAPHICS      | 1 MILE   | 5 MILES  | 10 MILES |
|-------------------|----------|----------|----------|
| Total Households  | 314      | 7,344    | 42,227   |
| Total Population  | 1,094    | 23,830   | 129,995  |
| Average HH Income | \$87,947 | \$83,288 | \$90,588 |