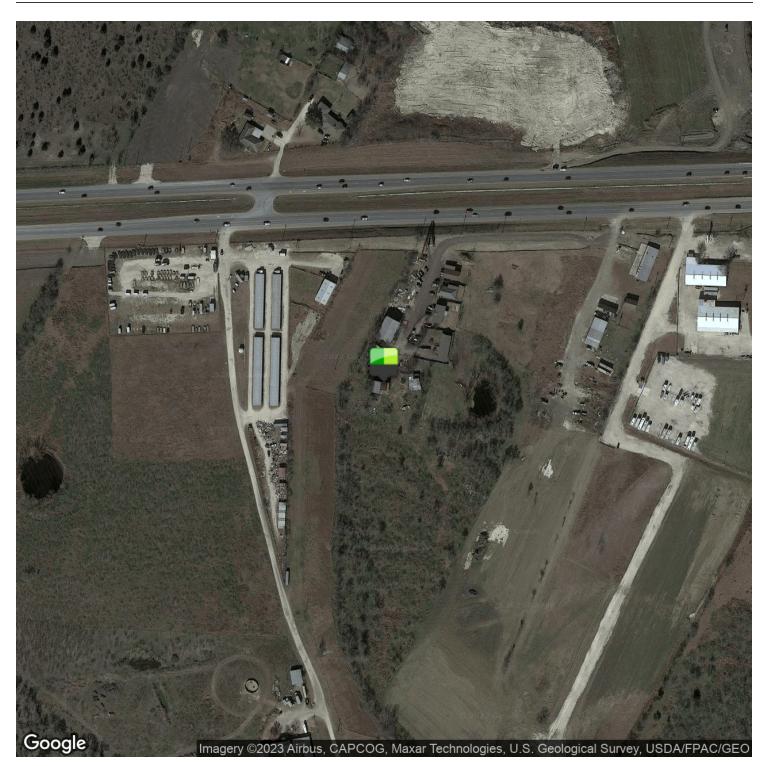

people to the area, benefiting investors.

#### VIDEO

### **OFFERING SUMMARY**

| Sale Price:      | Subject To Offer |
|------------------|------------------|
| Number of Units: | 6                |
| Lot Size:        | 12.71 Acres      |

| DEMOGRAPHICS      | 1 MILE   | 5 MILES  | 10 MILES |
|-------------------|----------|----------|----------|
| Total Households  | 314      | 7,344    | 42,227   |
| Total Population  | 1,094    | 23,830   | 129,995  |
| Average HH Income | \$87,947 | \$83,288 | \$90,588 |



2 MARTHA DENHAM // BROKER ASSOCIATE // MARTHA@CMEATX.COM // 512.831.8586

14719 US HIGHWAY 290 E, MANOR, TX 78653

### ADDITIONAL PHOTOS







3 MARTHA DENHAM // BROKER ASSOCIATE // MARTHA@CMEATX.COM // 512.831.8586

14719 US HIGHWAY 290 E, MANOR, TX 78653

### LOCATION MAP







4 MARTHA DENHAM // BROKER ASSOCIATE // MARTHA@CMEATX.COM // 512.831.8586

13809 RESEARCH BLVD, SUITE 500, AUSTIN, TX 78750 // CMEATX.COM

14719 US HIGHWAY 290 E, MANOR, TX 78653

### DEMOGRAPHICS MAP & REPORT



| POPULATION                              | 1 MILE               | 5 MILES                 | 10 MILES                  |
|-----------------------------------------|----------------------|-------------------------|---------------------------|
| Total Population                        | 1,094                | 23,830                  | 129,995                   |
| Average Age                             | 27.5                 | 29.5                    | 33.4                      |
| Average Age (Male)                      | 27.1                 | 29.9                    | 32.5