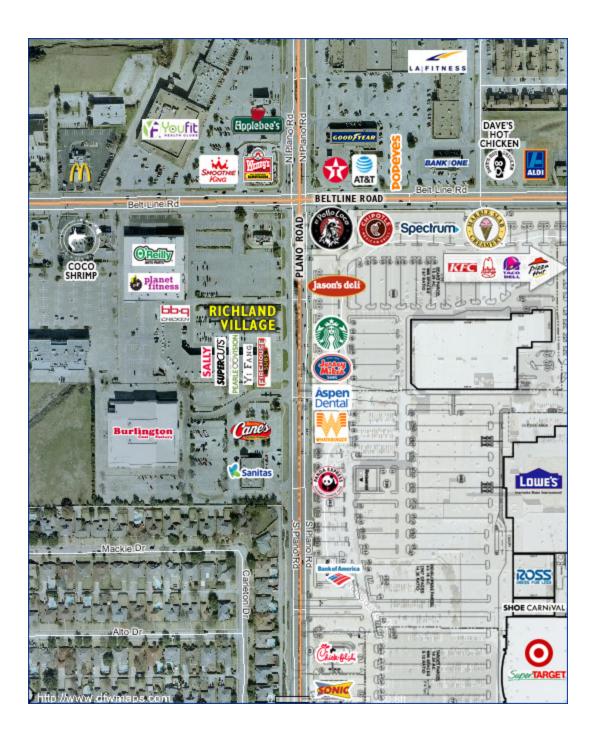

# **Property Information**

**Join national and regional retailers** Staples, Mattress Firm, Pearle Vision, Sprint, Sally Beauty Supply, Firehouse Subs, and PPG-Pittsburg Paints, all on site.

On the intersection, big boxes include SuperTarget, Lowe's Home Improvement Center, LA Fitness, Aldi, Sears, Ross Dress for Less, Shoe Carnival, Burlington Coat Factory, and YouFitness.