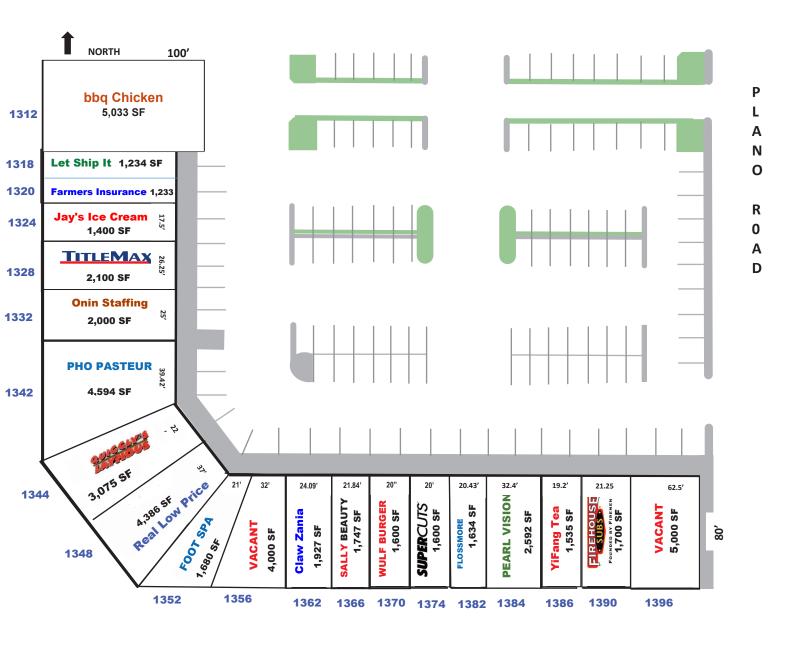

## **SITE PLAN**

Availability Spaces range from 1200 SF to 5000 SF

**Traffic Counts** (Source: City of Richardson, Dept. of Traffic, March, 2009)

Belt Line Road - 37,300 cars/day Plano Road - 45,400 cars/day