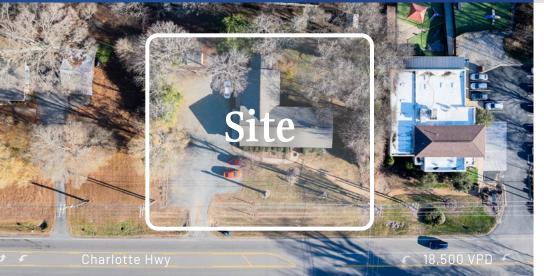

#### Property Details

| Address        | 2987 Charlotte Hwy   Mooresville,               | NC, 28117 |  |
|----------------|-------------------------------------------------|-----------|--|
| Availability   | +/- 4,211 SF Available for Sale                 |           |  |
| Acreage        | +/- 0.8 AC                                      |           |  |
| Use            | Mixed-Use                                       |           |  |
| Parcel         | 4656175637                                      |           |  |
| Traffic Counts | Charlotte Hwy   18,500 VPD<br>I-77   68,000 VPD |           |  |
| Sale Price     | \$750,000                                       |           |  |