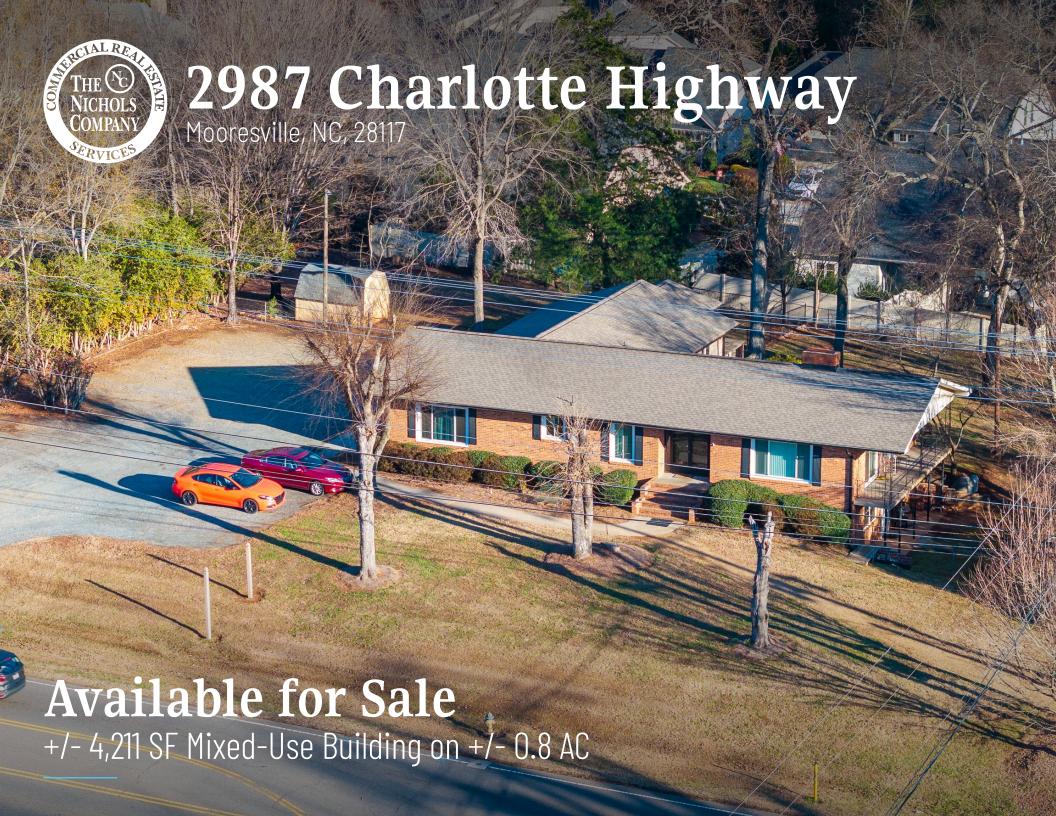

# 2987 Charlotte Highway Available for Sale

+/- 4,211 SF Available for sale in Mooresville, NC. A prime location offering direct access to Charlotte Hwy, exceptional visibility, and just minutes from Downtown Mooresville. This mixed-use property presents a strong investment opportunity, combining residential, commercial, and retail components in a high-demand area. The property includes ample on-site parking.

#### Property Details

| Address        | 2987 Charlotte Hwy   Mooresville,               | NC, 28117 |  |
|----------------|-------------------------------------------------|-----------|--|
| Availability   | +/- 4,211 SF Available for Sale                 |           |  |
| Acreage        | +/- 0.8 AC                                      |           |  |
| Use            | Mixed-Use                                       |           |  |
| Parcel         | 4656175637                                      |           |  |
| Traffic Counts | Charlotte Hwy   18,500 VPD<br>I-77   68,000 VPD |           |  |
| Sale Price     | \$750,000                                       |           |  |