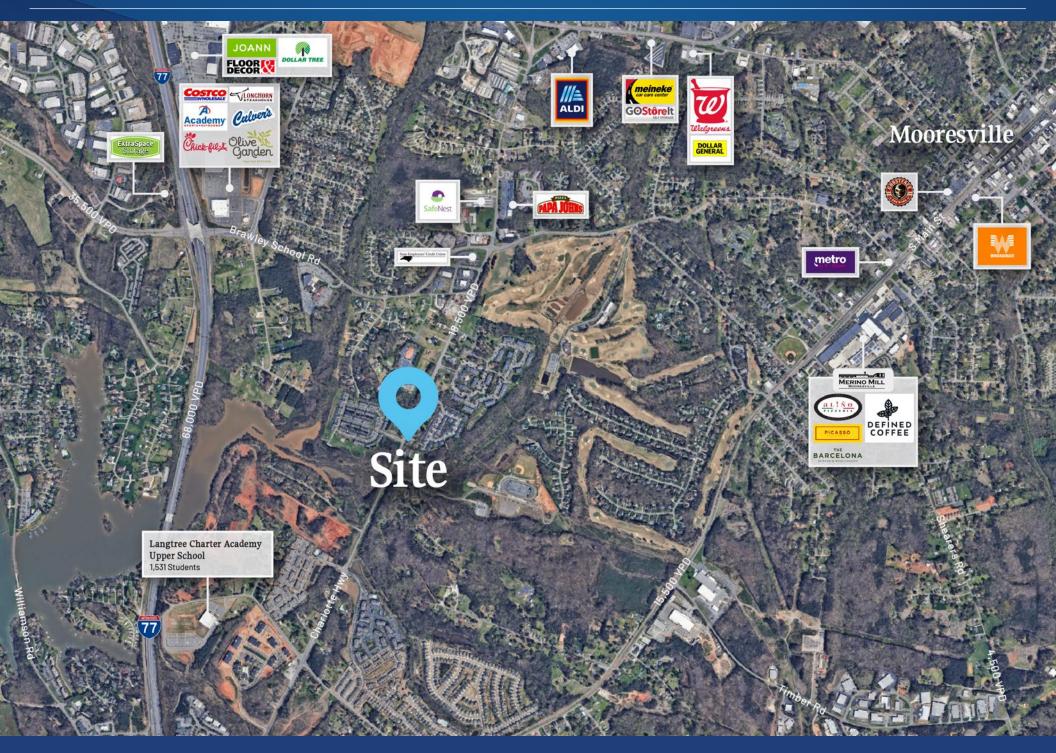

### Demographics

| RADIUS                  | 1 MILE   | 3 MILE    | 5 MILE    |
|-------------------------|----------|-----------|-----------|
| 2024 Population         | 6,622    | 43,221    | 91,480    |
| Avg. Household Income   | \$97,920 | \$108,475 | \$125,663 |
| Median Household Income | \$81,749 | \$81,683  | \$93,202  |
| Households              | 2,866    | 17,988    | 35,647    |
| Daytime Employees       | 1,271    | 29,483    | 42,729    |

# Mooresville North Carolina

Mooresville is approximately a 35-minute drive north from Charlotte. With a growing population of nearly 40,000 people, Mooresville has become one of the top places to live outside of the Queen City. The town is near I-77, making it an easy commute for residents who work in Charlotte. Lake Norman is Mooresville's main attraction. With 520 miles of shoreline, the lake offers beautiful beaches, fishing, boating, hiking, camping, trails, and more.