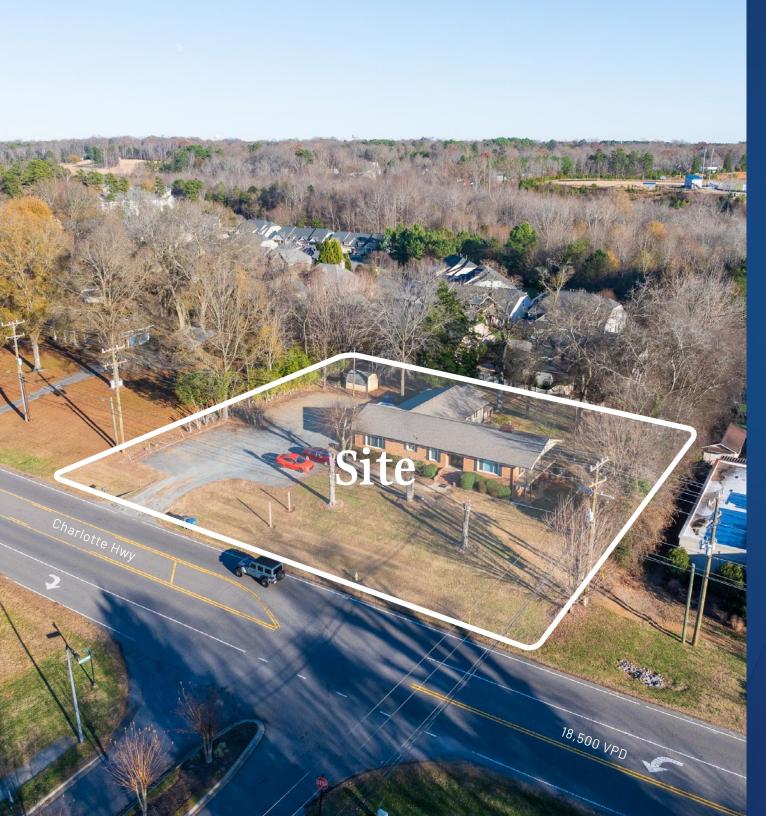

# 2987 Charlotte Highway Available for Sale

+/- 4,211 SF Available for sale in Mooresville, NC. A prime location offering direct access to Charlotte Hwy, exceptional visibility, and just minutes from Downtown Mooresville. This mixed-use property presents a strong investment opportunity, combining residential, commercial, and retail components in a high-demand area. The property includes ample on-site parking.

#### Property Details

| Address        | 2987 Charlotte Hwy   Mooresville,               | NC, 28117 |  |
|----------------|-------------------------------------------------|-----------|--|
| Availability   | +/- 4,211 SF Available for Sale                 |           |  |
| Acreage        | +/- 0.8 AC                                      |           |  |
| Use            | Mixed-Use                                       |           |  |
| Parcel         | 4656175637                                      |           |  |
| Traffic Counts | Charlotte Hwy   18,500 VPD<br>I-77   68,000 VPD |           |  |
| Sale Price     | \$750,000                                       |           |  |