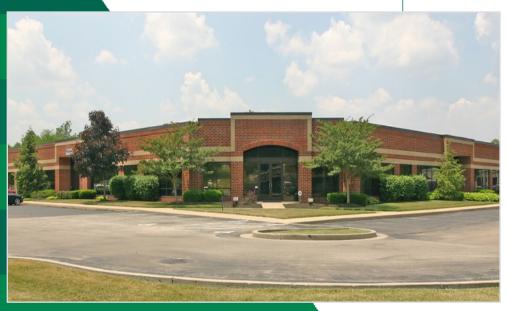

## Office/Office Flex TechneCenter at Park 50 For Lease

# Milford, OH

#### FEATURES:

- 6,051 +/- SF (Suite BI) 4,012 +/- SF (Suite B6) Spaces are contiguous to 10,063 SF
- Well-Maintained
- 0% Earnings Tax Miami Township
- Variety of Dock and Drive-In Doors
- Professional Park-Like Campus Setting
- Convenient Ample Parking at Your Front Door
- Abundant Natural Light
- Close to a Wide Variety of Restaurants & Service Businesses
- Located Close to I-275. Minutes from I-75
- 30 Minutes from Cincinnati International Airport (CVG)

#### LOCATION

Milford Park TechneCenter at Park 50 50 West TechneCenter Drive Milford, OH 45150