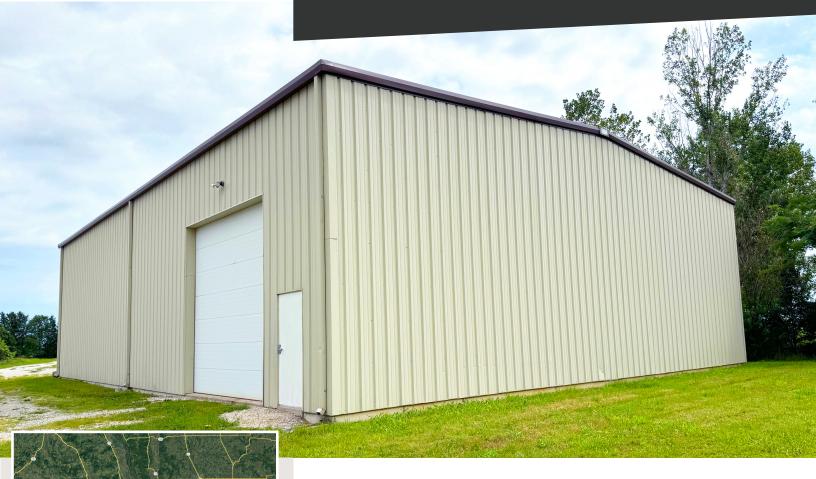

## 4,500 SF Industrial/Warehouse Building on 3 Acres

945 State Highway Y, Foley, MO 63347

### **Property Details**

- 4,500 SF (60'x75') Metal Warehouse Building
- Clear Span
- 20+' Clear Ceiling Height
- 3 Phase, 208V Power
- Fully Insulated
- 2 drive-in doors 14'x14'
- 6" Concrete Floor
- Built in 2008
- · Public Water On Site
- 2024 Real Estate Taxes: \$1,583
- Adjoining Home on 10 Acres Also Available