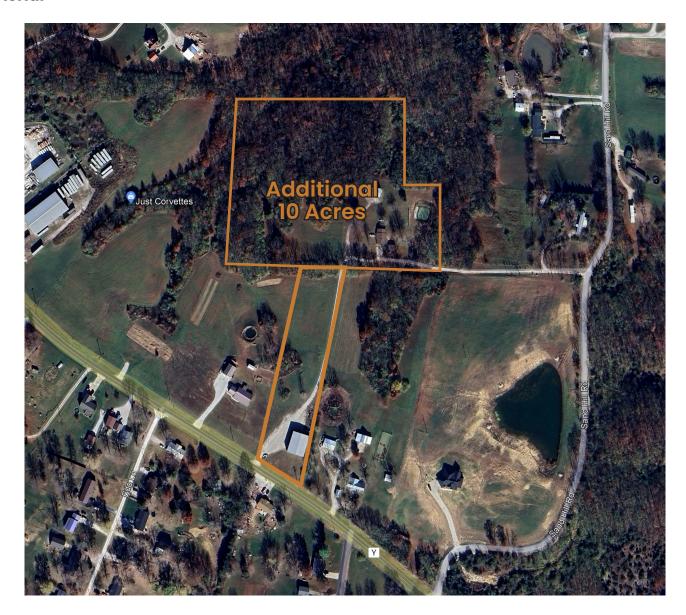

#### **Aerial**

Joe Schneider, CCIM, SIOR Managing Partner 636.578.6069 joe@schneidercommercial.com Keith Schneider, CCIM, SIOR
Managing Partner
314.520.2747
keith@schneidercommercial.com

1551 Wall Street, Suite 200 St. Charles, MO 63303 p: 636.949.9797 schneidercommercial.com

### **Property Details**

- 4,500 SF (60'x75') Metal Warehouse Building
- Clear Span
- 20+' Clear Ceiling Height
- 3 Phase, 208V Power
- Fully Insulated
- 2 drive-in doors 14'x14'
- 6" Concrete Floor
- Built in 2008
- · Public Water On Site
- 2024 Real Estate Taxes: \$1,583
- Adjoining Home on 10 Acres Also Available