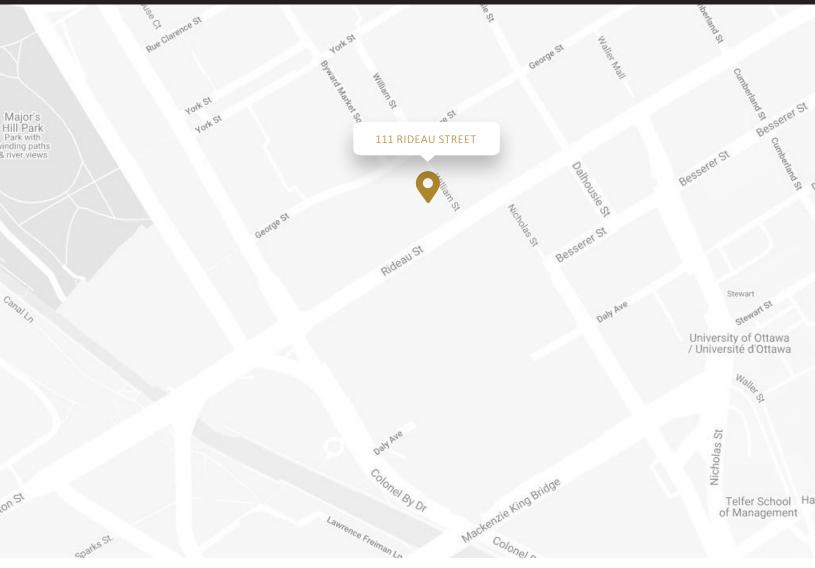

#### 111 RIDEAU STREET

Prime Opportunity- Gateway to the ByWard Market

## Iconic Rideau Street Building-1,898 to 15,043sf

This "Prime" location next to the LRT-Rideau station and the entrance of the Gateway to the Byward Market offers 15,043 sf on two floors.

The Byward Market has served Ottawa for nearly 200 years and is Ottawa's number one tourist attraction, with the best foot traffic! It averages 50,000 visitors per weekend in the summer months and is also directly located across the street from the Rideau Centre. Over 600 businesses in a 4 block radius attracting millions of visitors a year.

# **Property Highlights**

- Prime location at entrance to ByWard market
- Located next to LRT and across from Rideau Centre
- Just over 15,000sf of space
- Averages over 50,000 visitors per weekend in summer
- Historical well maintained three storey building
- Great location for an exercise studio or an office
- Base build ready
- Professionally managed