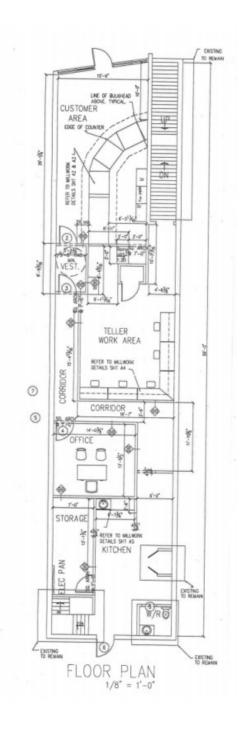

### **Unit 113**

Ground Floor- 1,898sf

## Unit 200

2nd Floor- 7,308sf

## Unit 300

3rd Floor- 7,735sf