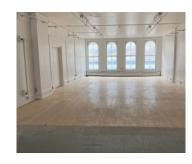

tely 1,898 sq.ft.

This is a great opportunity for office space or exercise studios.

We want to work with you to help realize your dream! Be a part of this historical Nation's Capital site.

We are happy to provide tours upon request.

1737 Woodward Drive, 2<sup>nd</sup>
Floor
Ottawa, ON
K2C 0P9

(613) 230-2100

Regional Group

info@regionalgroup.com



Todd Beech
Director, Leasing
(613) 903-6662 Direct
tbeech@regionalgroup.com



# **Property Highlights**

- Prime location at entrance to ByWard market
- Located next to LRT and across from Rideau Centre
- Just over 15,000sf of space
- Averages over 50,000 visitors per weekend in summer
- Historical well maintained three storey building
- Great location for an exercise studio or an office
- Base build ready
- Professionally managed



















## Availability & Rates

| Suite    | Area (sf) | Net Rent (PSF)   | Additional Rent (PSF) | Availability |
|----------|-----------|------------------|-----------------------|--------------|
| Unit 113 | 1,898     | Call for pricing | \$21.83               | Nov 1, 2024  |
| Unit 200 | 7,308     | \$15.00          | \$21.83               | Immediate    |
| Unit 300 | 7,735     | \$15.00          | \$21.83               | Immediate    |

TI Allowance – Negotiable





# **Property Specifications**

| Exterior Walls     | Brickwork exterior walls |
|--------------------|--------------------------|
| Roof Type          | Flat                     |
| Ceiling Height     | 12'                      |
| Loading Facilities | No                       |
| Air Conditioning   | Rooftop HVAC