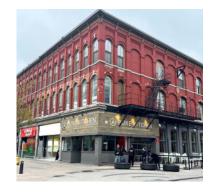

#### 111 RIDEAU STREET

Prime Opportunity- Gateway to the ByWard Market

## Iconic Rideau Street Building-1,898 to 15,043sf

This "Prime" location next to the LRT-Rideau station and the entrance of the Gateway to the Byward Market offers 15,043 sf on two floors.

The Byward Market has served Ottawa for nearly 200 years and is Ottawa's number one tourist attraction, with the best foot traffic! It averages 50,000 visitors per weekend in the summer months and is also directly located across the street from the Rideau Centre. Over 600 businesses in a 4 block radius attracting millions of visitors a year.

# **Property Highlights**

- Prime location at entrance to ByWard market
- Located next to LRT and across from Rideau Centre
- Just over 15,000sf of space
- Averages over 50,000 visitors per weekend in summer
- Historical well maintained three storey building
- Great location for an exercise studio or an office
- Base build ready
- Professionally managed