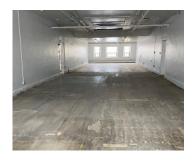

This historical three story building has the 2nd and 3rd floors available respectively at 7,308sf & 7,735sf. Both floors are base build ready for your design.

Unit 113 is available November 1, 2024 at aproximately 1,898 sq.ft.