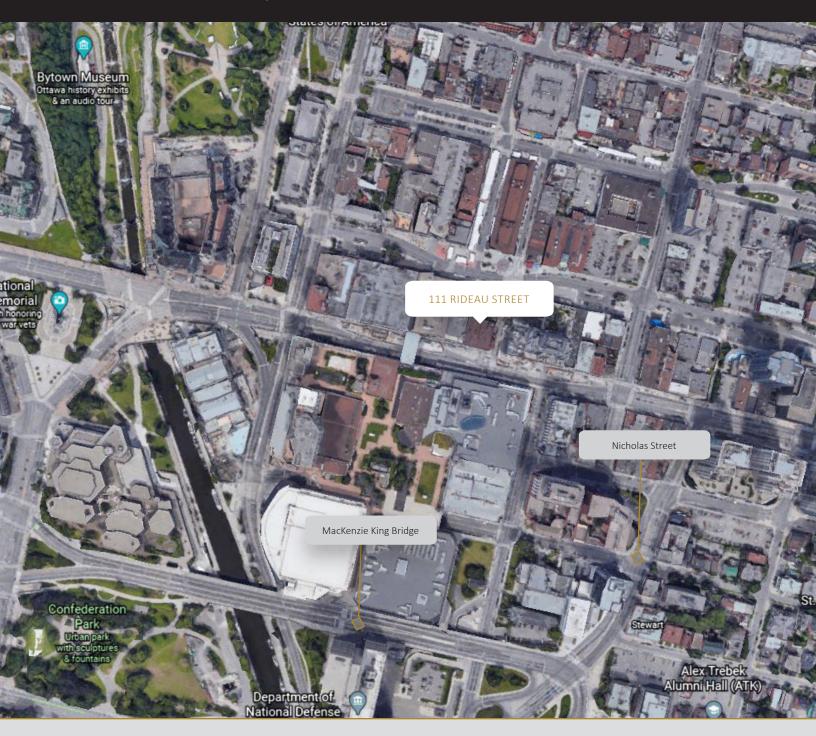

#### 111 RIDEAU STREET

Prime Opportunity- Gateway to the ByWard Market

## Iconic Rideau Street Building-1,898 to 15,043sf

This "Prime" location next to the LRT-Rideau station and the entrance of the Gateway to the Byward Market offers 15,043 sf on two floors.

The Byward Market has served Ottawa for nearly 200 years and is Ottawa's number one tourist attraction, with the best foot traffic! It averages 50,000 visitors per weekend in the summer months and is also directly located across the street from the Rideau Centre. Over 600 businesses in a 4 block radius attracting millions of visitors a year.