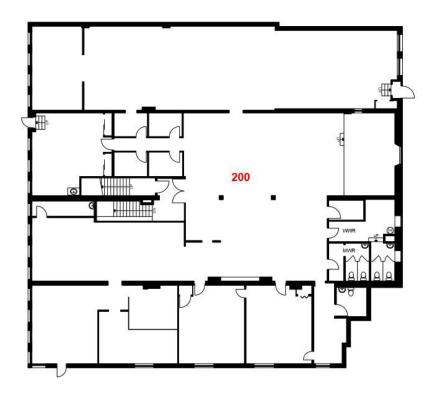

## Unit 200

2nd Floor- 7,308sf

## Availability & Rates

| Suite    | Area (sf) | Net Rent (PSF)   | Additional Rent (PSF) | Availability |
|----------|-----------|------------------|-----------------------|--------------|
| Unit 113 | 1,898     | Call for pricing | \$21.83               | Nov 1, 2024  |
| Unit 200 | 7,308     | \$15.00          | \$21.83               | Immediate    |
| Unit 300 | 7,735     | \$15.00          | \$21.83               | Immediate    |