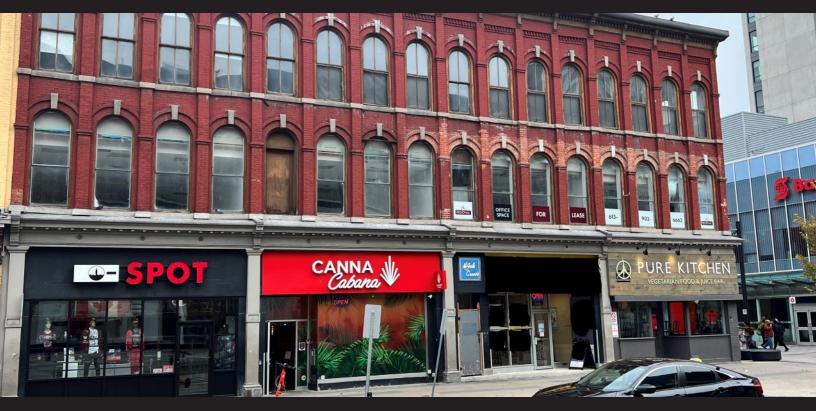

#### 111 RIDEAU STREET

Prime Opportunity- Gateway to the ByWard Market

## Iconic Rideau Street Building-1,898 to 15,043sf

This "Prime" location next to the LRT-Rideau station and the entrance of the Gateway to the Byward Market offers 15,043 sf on two floors.

The Byward Market has served Ottawa for nearly 200 years and is Ottawa's number one tourist attraction, with the best foot traffic! It averages 50,000 visitors per weekend in the summer months and is also directly located across the street from the Rideau Centre. Over 600 businesses in a 4 block radius attracting millions of visitors a year.

# **Property Highlights**

- Prime location at entrance to ByWard market
- Located next to LRT and across from Rideau Centre
- Just over 15,000sf of space
- Averages over 50,000 visitors per weekend in summer
- Historical well maintained three storey building
- Great location for an exercise studio or an office
- Base build ready
- Professionally managed