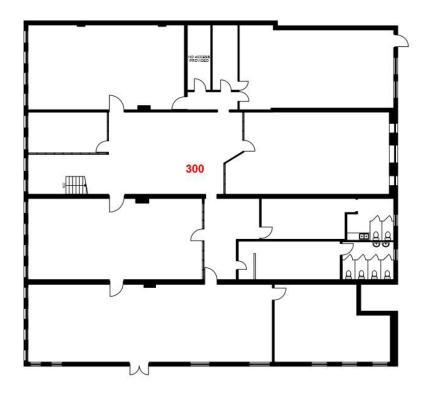

## Unit 300

3rd Floor- 7,735sf

## Availability & Rates

| Suite    | Area (sf) | Net Rent (PSF)   | Additional Rent (PSF) | Availability |
|----------|-----------|------------------|-----------------------|--------------|
| Unit 113 | 1,898     | Call for pricing | \$21.83               | Nov 1, 2024  |
| Unit 200 | 7,308     | \$15.00          | \$21.83               | Immediate    |
| Unit 300 | 7,735     | \$15.00          | \$21.83               | Immediate    |