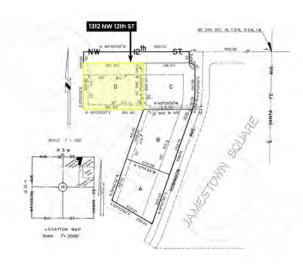

## 1312 NW 12th ST

# COMMERCIAL LAND For Sale

Discover a fantastic commercial opportunity in Moore, OK This 1.20-acre property boasts 261' of prime frontage along 12th St. Ideal for an office building, medical, or dental practice, it offers high visibility and easy access. Priced at \$395,000, this is a perfect investment for expanding your business in a dynamic and growing area.

Previously developed commercial lot. Subject to Sellers approval.

#### <u>HIGHLIGHTS</u>

• Sales Price: \$395,000

Price Per SF \$7.56 PSF

• Total Land Area: 1.20 Ac

Property Features

261' frontage along 12th St

Amazing opportunity

High Visibility

Growing Area

**Easy Access** 

Zoned C3

**Call Us for More Info:** 405-691-9767

Buchanan Realty Group 11801 S Western Ave STE A, Oklahoma City, OK 73170 Steve Buchanan, CCIM

Email: steve@buchananrealty.net

www.buchananrealty.net