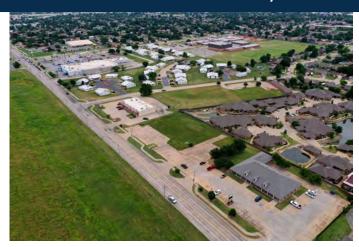

age along 12th St. Ideal for an office building, medical, or dental practice, it offers high visibility and easy access. Priced at \$395,000, this is a perfect investment for expanding your business in a dynamic and growing area.

Previously developed commercial lot. Subject to Sellers approval.

## PROPERTY

#### <u>HIGHLIGHTS</u>

• Sales Price: \$395,000

Price Per SF \$7.56 PSF

• Total Land Area: 1.20 Ac

Property Features

261' frontage along 12th St

Amazing opportunity

High Visibility

Growing Area

**Easy Access** 

Zoned C3

**Call Us for More Info:** 405-691-9767

Buchanan Realty Group 11801 S Western Ave STE A, Oklahoma City, OK 73170 Steve Buchanan, CCIM

Email: steve@buchananrealty.net

www.buchananrealty.net



### Land for Sale

1312 NW 12th St, Oklahoma City, OK 73170









#### **DEMOGRAPHICS MAP & REPORT**



**Call Us for More Info:** 405-691-9767

Buchanan Realty Group 11801 S Western Ave STE A, Oklahoma City, OK 73170 Steve Buchanan, CCIM

Email: steve@buchananrealty.net

www.buchananrealty.net