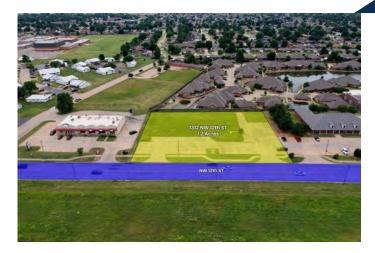

ntage along 12th St. Ideal for an office building, medical, or dental practice, it offers high visibility and easy access. Priced at \$395,000, this is a perfect investment for expanding your business in a dynamic and growing area.

Previously developed commercial lot. Subject to Sellers approval.

## PROPERTY

#### <u>HIGHLIGHTS</u>

• Sales Price: \$395,000

Price Per SF \$7.56 PSF

• Total Land Area: 1.20 Ac

Property Features

261' frontage along 12th St

Amazing opportunity

High Visibility

Growing Area

**Easy Access** 

Zoned C3

**Call Us for More Info:** 405-691-9767

Buchanan Realty Group 11801 S Western Ave STE A, Oklahoma City, OK 73170 Steve Buchanan, CCIM

Email: steve@buchananrealty.net

www.buchananrealty.net



### Land for Sale

1312 NW 12th St, Oklahoma City, OK 73170









#### **DEMOGRAPHICS MAP & REPORT**



**Call Us for More Info:** 405-691-9767

Buchanan Realty Group 11801 S Western Ave STE A, Oklahoma City, OK 73170 Steve Buchanan, CCIM

Email: steve@buchananrealty.net

www.buchananrealty.net