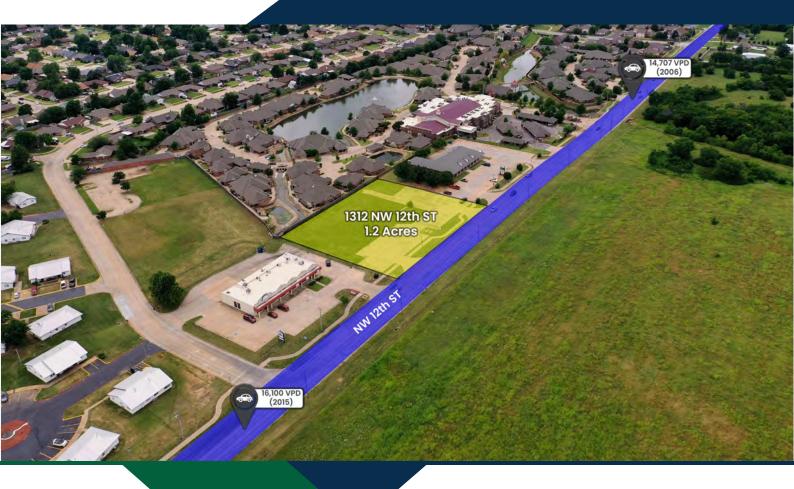

## 1312 NW 12th ST

# COMMERCIAL LAND For Sale

Discover a fantastic commercial opportunity in Moore, OK This 1.20-acre property boasts 261' of prime frontage along 12th St. Ideal for an office building, medical, or dental practice, it offers high visibility and easy access. Priced at \$395,000, this is a perfect investment for expanding your business in a dynamic and growing area.

#### <u>HIGHLIGHTS</u>

• Sales Price: \$395,000

Price Per SF \$7.56 PSF

• Total Land Area: 1.20 Ac

Property Features

261' frontage along 12th St

Amazing opportunity

High Visibility

Growing Area

**Easy Access** 

Zoned C3

**Call Us for More Info:** 405-691-9767

Buchanan Realty Group 11801 S Western Ave STE A, Oklahoma City, OK 73170 Steve Buchanan, CCIM

Email: steve@buchananrealty.net

www.buchananrealty.net