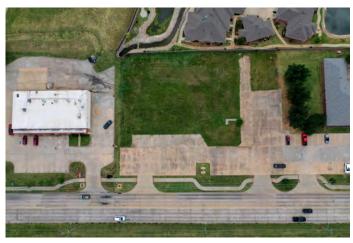

e along 12th St. Ideal for an office building, medical, or dental practice, it offers high visibility and easy access. Priced at \$395,000, this is a perfect investment for expanding your business in a dynamic and growing area.

Previously developed commercial lot. Subject to Sellers approval.

## PROPERTY

#### <u>HIGHLIGHTS</u>

• Sales Price: \$395,000

Price Per SF \$7.56 PSF

• Total Land Area: 1.20 Ac

Property Features

261' frontage along 12th St

Amazing opportunity

High Visibility

Growing Area

**Easy Access** 

Zoned C3

**Call Us for More Info:** 405-691-9767

Buchanan Realty Group 11801 S Western Ave STE A, Oklahoma City, OK 73170 Steve Buchanan, CCIM

Email: steve@buchananrealty.net

www.buchananrealty.net



### Land for Sale

1312 NW 12th St, Oklahoma City, OK 73170









#### **DEMOGRAPHICS MAP & REPORT**



**Call Us for More Info:** 405-691-9767

Buchanan Realty Group 11801 S Western Ave STE A, Oklahoma City, OK 73170 Steve Buchanan, CCIM

Email: steve@buchananrealty.net

www.buchananrealty.net