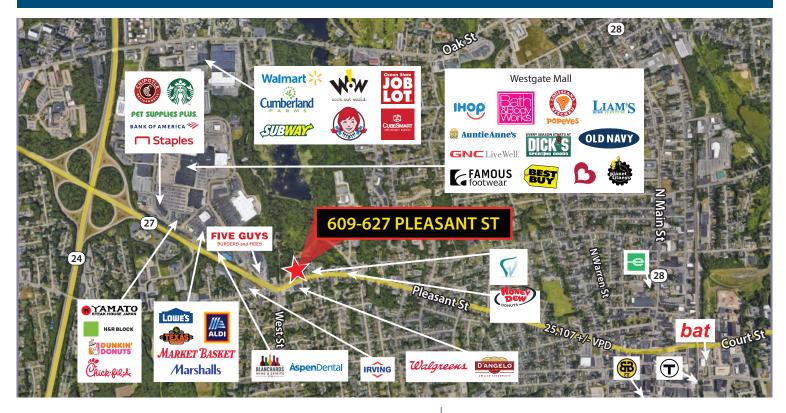

609-627 Pleasant Street in Brockton, MA is a well-located new construction commercial development located on 1.96 +/- acres near the signalized intersection of Pleasant Street and Reynolds Memorial Highway (Rt 27). The development is located in close proximity to the Westgate Mall with a wide mix of national and regional retailers including, Walmart, Aldi, Market Basket, Marshalls, Chic Fil A, Chipotle, Starbucks, Chase Bank and more. The property benefits from 316 +/- feet of frontage, with convenient access and direct visibility from Pleasant Street. Located within 0.7 miles of Exit 33 off Route 24 and with convenient public transportation access, this modern commercial development is perfect for any office or medical office user looking to join the dynamic market of Brockton, MA. The development will be anchored by Ace Dental who is opening a 4,483 +/- SF medical office. Please note that the development is in the C-5 Zone, which allows for a wide variety of medical and office uses.

### **Property Information**

| Address:                   | 609-627 Pleasant<br>Street Brockton, MA | Traffic Counts: | 25,107 +/- VPD<br>(Pleasant Street)                   |
|----------------------------|-----------------------------------------|-----------------|-------------------------------------------------------|
| Available Space:           | 1,240 to 9,265 +/- SF                   | Frontage:       | 316 +/- Feet                                          |
| Total GLA:                 | 20,014 +/- SF                           | Water:          | Municipal                                             |
| Land Area:                 | 1.96 acres                              | Sewer:          | Municipal                                             |
| Parking Spaces:            | 64                                      | Gas:            | Natural                                               |
| Parking Ratio:             | 1 per 300 SF                            | Zoning:         | C-5 (Wide Variety of                                  |
| Proposed<br>Delivery Date: | May 15, 2025                            |                 | Office and Medical<br>Uses. Not zoned<br>for retail.) |