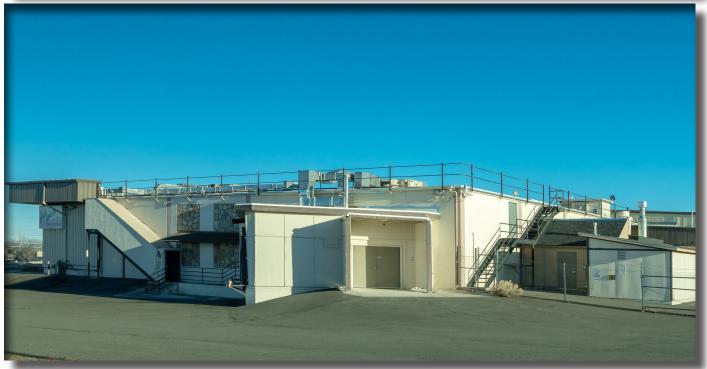

# FOR LEASE

7955 Security Circle | Reno



## PROPERTY SNAPSHOT

- \$1.10 PSF NNN
- Fenced Yard
- 20,000 Square Feet
- High Visibility by 75,000 CPD
- North Valleys Submarket
- Easy Access from Highway 395



### KEVIN ANNIS, SIOR, CCIM

Broker/Principal kannis@archcrestnv.com C: 775.742.2539 NV Lic B.1000617.LLC

### MIKE VAN BLARICOM

Principal mikev@archcrestnv.com C: 775.250.9531 NV Lic S.0066330

#### Melanie Stewart

Transaction Coordinator mstewart@archcrestnv.com P: 775.852.9800 x 205 NV Lic S.0061263 775.852.9800

ArchCrest Commercial Partners • 5560 Longley Lane, Suite 100, Reno, NV 89511 • Fax: (775) 850-425



## FOR LEASE

7955 Security Circle | Reno





#### KEVIN ANNIS, SIOR, CCIM

Broker/Principal kannis@archcrestnv.com C: 775.742.2539 NV Lic B.1000617.LLC

#### MIKE VAN BLARICOM

Principal mikev@archcrestnv.com C: 775.250.9531 NV Lic S.0066330

#### MELANIE STEWART

Transaction Coordinator mstewart@archcrestnv.com P: 775.852.9800 x 205 NV Lic S.0061263 775.852.9800
www.archcrestnv.com

ArchCrest Commercial Partners • 5560 Longley Lane, Suite 100, Reno, NV 89511 • Fax: (775) 850-4251