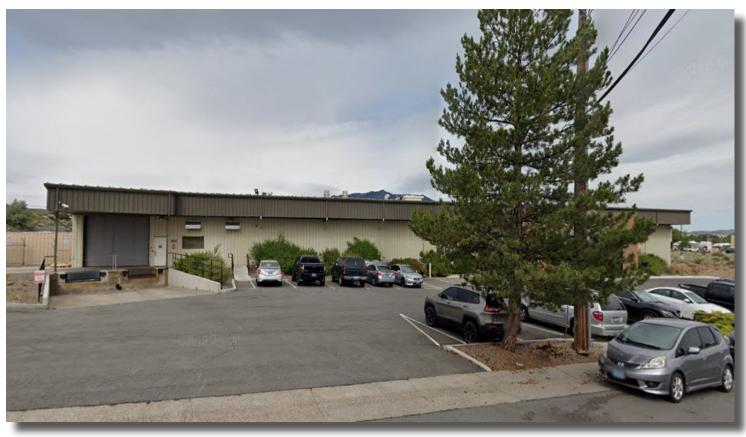

# FOR LEASE

7955 Security Circle | Reno

## PROPERTY SNAPSHOT

- \$1.10 PSF NNN
- Fenced Yard
- 20,000 Square Feet
- High Visibility by 75,000 CPD
- North Valleys Submarket
- Easy Access from Highway 395