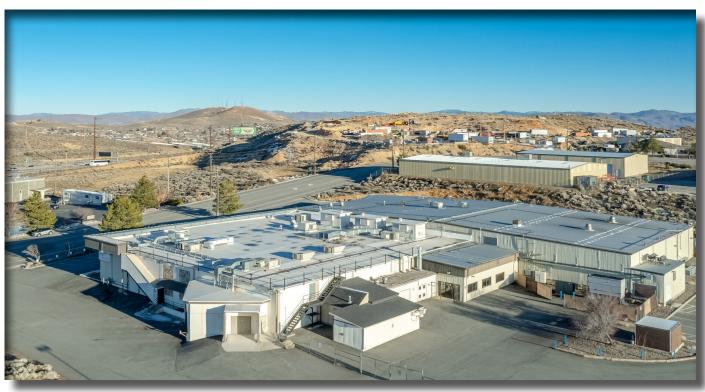

# FOR LEASE

7955 Security Circle | Reno

## PROPERTY SNAPSHOT

- \$1.10 PSF NNN
- Fenced Yard
- 20,000 Square Feet
- High Visibility by 75,000 CPD
- North Valleys Submarket
- Easy Access from Highway 395