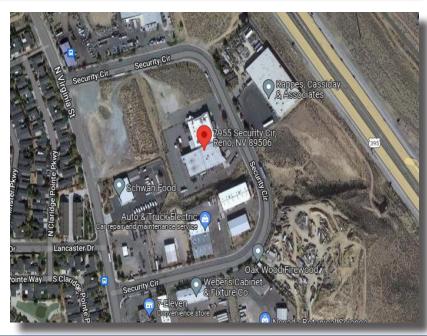

# FOR LEASE

7955 Security Circle | Reno

## PROPERTY SNAPSHOT

- \$1.10 PSF NNN
- Fenced Yard
- 20,000 Square Feet
- High Visibility by 75,000 CPD
- North Valleys Submarket
- Easy Access from Highway 395