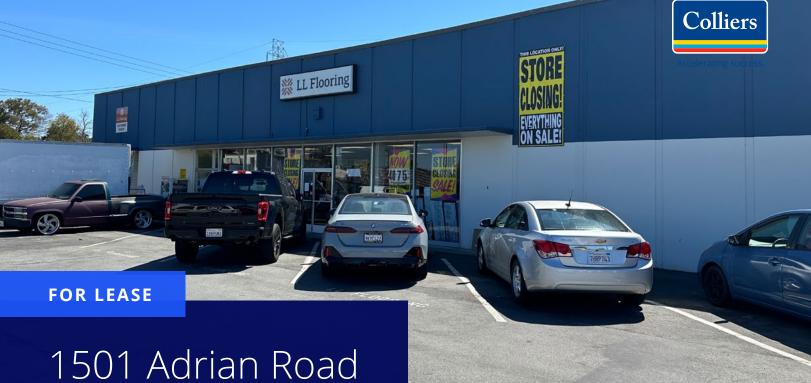

### 1501 Adrian Road Burlingame, CA

### Office/Showroom/Warehouse

#### **Property Highlights**

- ±7,200 SF Total
- ±1,200 SF Showroom
- ±3,500 SF Fenced Side Yard
- ±20' Clear Height with Skylights
- Fully Sprinklered and Insulated
- 1 Dock High Door
- 1 Grade Level Door
- Hwy 101 Frontage with 30' Freeway Monument Signage
- Annual Average Daily Traffic Count is 265,700 Cars
- Zoned- Innovation/industrial (I/I) for a Variety of Uses
- Close to Bart, CalTrain and SFO

### Asking Price: \$2.35 NNN PSF