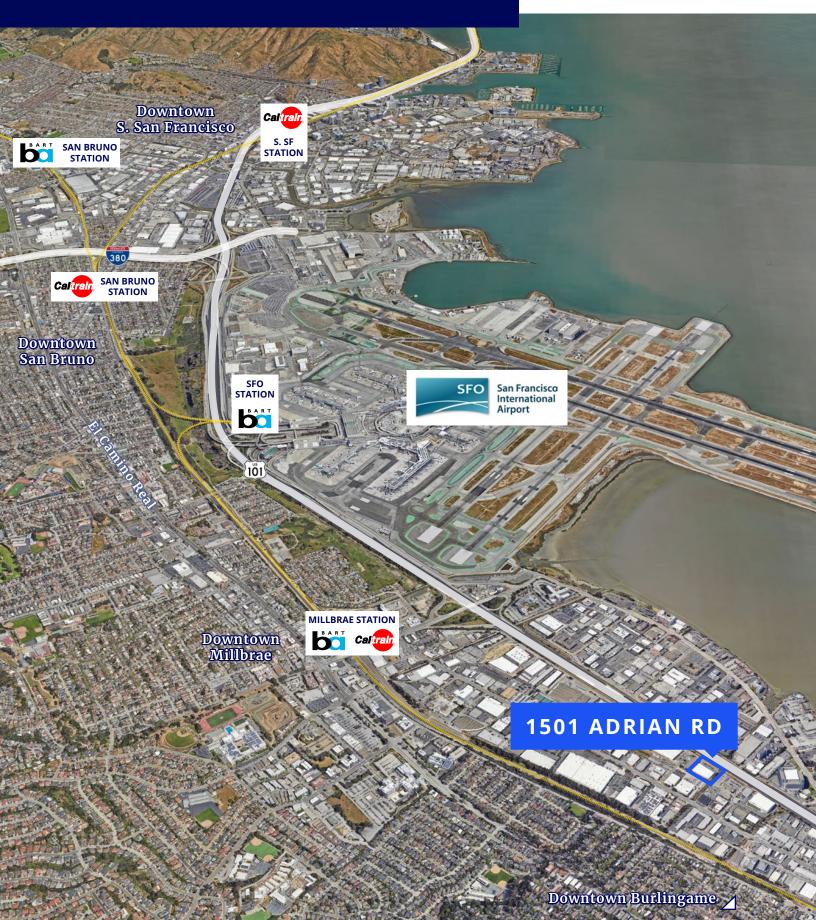

101 Frontage with 30' Freeway Monument Signage
- Annual Average Daily Traffic Count is 265,700 Cars
- Zoned- Innovation/industrial (I/I) for a Variety of Uses
- Close to Bart, CalTrain and SFO

Copyright © 2024 Colliers International.

### Asking Price: \$2.35 NNN PSF

#### CONTACT US

#### Mike Davis, slor

Executive Vice President +1 650 486 2219 mike.davis@colliers.com CA Lic. 01315877

#### JP Custodio

Vice President +1 650 486 2218 jp.custodio@colliers.com CA Lic. 01353018

#### Colliers

203 Redwood Shores Pkwy Suite 125 Redwood City, CA 94065 P: +1 650 486 2200 colliers.com/sanfranciscobayarea

# Property Gallery



FOR LEASE | 1501 ADRIAN ROAD

## Floor Plan





## Property Aerial

FREEWAY BILLBOARD SIGNAGE

盟

AND STATES

Bisser.



٢

### 1501 ADRIAN RD

## Transportation Map