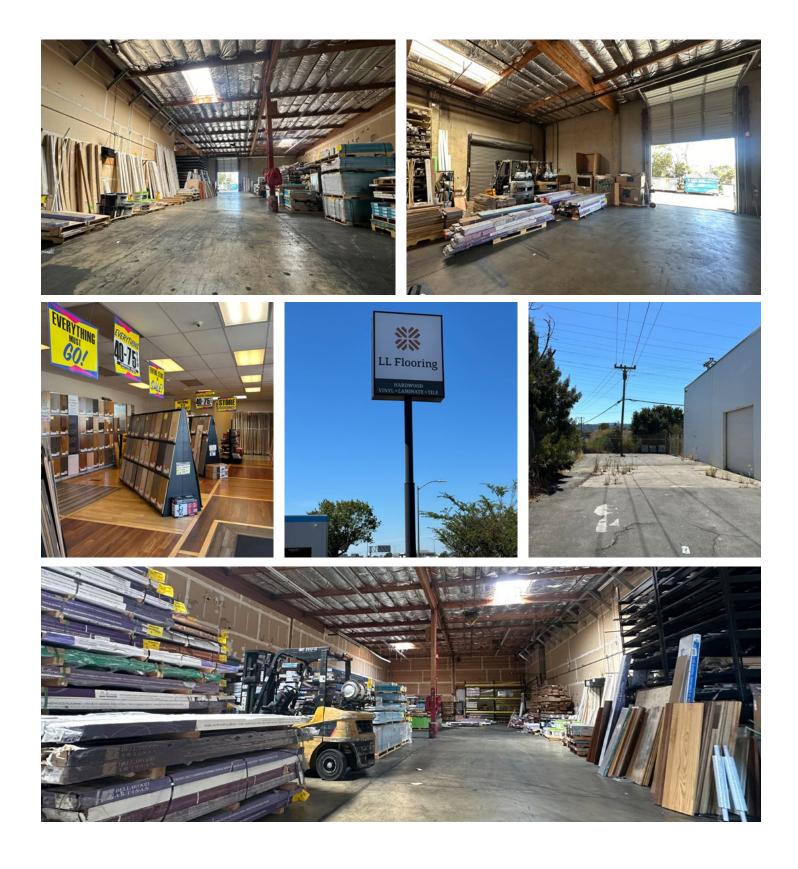

otal
- ±1,200 SF Showroom
- ±3,500 SF Fenced Side Yard
- ±20' Clear Height with Skylights
- Fully Sprinklered and Insulated
- 1 Dock High Door
- 1 Grade Level Door
- Hwy 101 Frontage with 30' Freeway Monument Signage
- Annual Average Daily Traffic Count is 265,700 Cars
- Zoned- Innovation/industrial (I/I) for a Variety of Uses
- Close to Bart, CalTrain and SFO

Copyright © 2024 Colliers International.

### Asking Price: \$2.35 NNN PSF

#### CONTACT US

#### Mike Davis, slor

Executive Vice President +1 650 486 2219 mike.davis@colliers.com CA Lic. 01315877

#### JP Custodio

Vice President +1 650 486 2218 jp.custodio@colliers.com CA Lic. 01353018

#### Colliers

203 Redwood Shores Pkwy Suite 125 Redwood City, CA 94065 P: +1 650 486 2200 colliers.com/sanfranciscobayarea

# Property Gallery



FOR LEASE | 1501 ADRIAN ROAD

## Floor Plan





## Property Aerial

FREEWAY BILLBOARD SIGNAGE

盟

AND STATES

Bisser.



٢

### 1501 ADRIAN RD

## Transportation Map