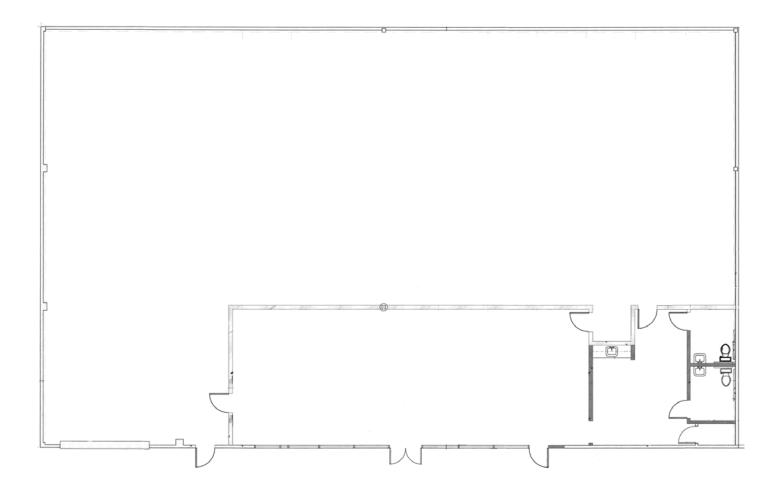

## Floor Plan

#### **Property Highlights**

- ±7,200 SF Total
- ±1,200 SF Showroom
- ±3,500 SF Fenced Side Yard
- ±20' Clear Height with Skylights
- Fully Sprinklered and Insulated
- 1 Dock High Door
- 1 Grade Level Door
- Hwy 101 Frontage with 30' Freeway Monument Signage
- Annual Average Daily Traffic Count is 265,700 Cars
- Zoned- Innovation/industrial (I/I) for a Variety of Uses
- Close to Bart, CalTrain and SFO