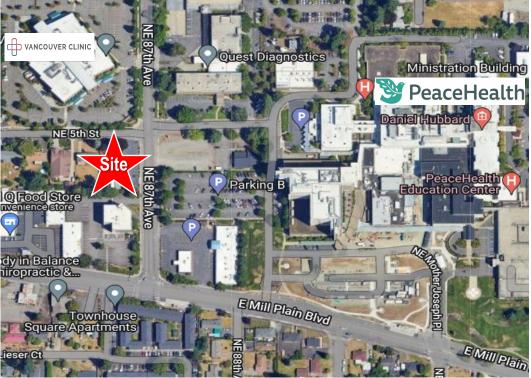

## SMALL FULLY LEASED MEDICAL BUILDING FOR SALE!

- Location: Across the street from PeaceHealth and centrally located in Vancouver with easy access to entire metro area.
- 3,880 SF with two tenants
- Land: .36 acres (15,750 SF)
- Zoned: Office Commercial Industrial (OCI)
- Parking: 5:1,000 SF ratio
- Built: 1979
- Price: \$1,350,000
- NOI: \$70,523