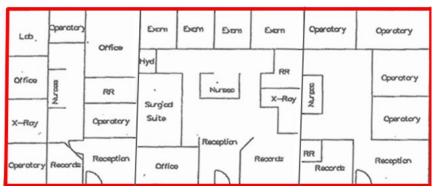

# **FOR SALE**

416 NE 87th Avenue | Vancouver, WA 98664

900 Washington St, Suite 850, Vancouver, WA 360.750.5595 | www.fg-cre.com

Approximate Plan

| 2024 DEMOGRAPHICS            |        |         |         |
|------------------------------|--------|---------|---------|
|                              | 1 Mile | 3 Mile  | 5 Mile  |
| Est. Population              | 15,651 | 114,341 | 280,528 |
| 2029 Projected<br>Population | 16,794 | 123,731 | 29,148  |