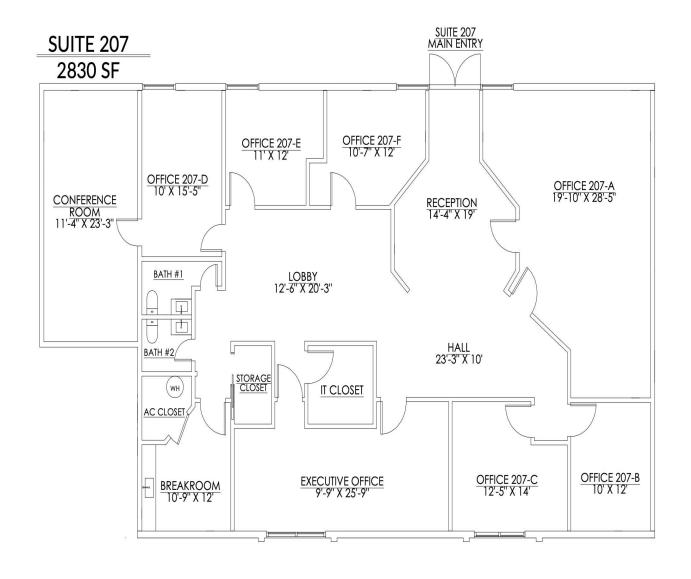

Rendering Suite 207

The Center at Indialantic • 325 5th Avenue Indialantic, FL 32903