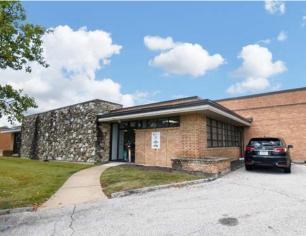

# 25,000 SF Industrial Building For Sale or Lease

Colliers is pleased to present 11721-11723 Northline Industrial Drive, a prime **25,000 SF stand-alone industrial building** available for sale or lease.

Built in 1965, this building currently has **15,071 SF available for lease** (11721 Northline Industrial Drive). This vacancy features two (2) dock doors, one (1) oversized drive-in, 16' clear height, wet sprinkler system, and an air-conditioned warehouse. The remaining 9,929 SF was recently leased to a Tenant with a lease expiration date of 10/31/2028.