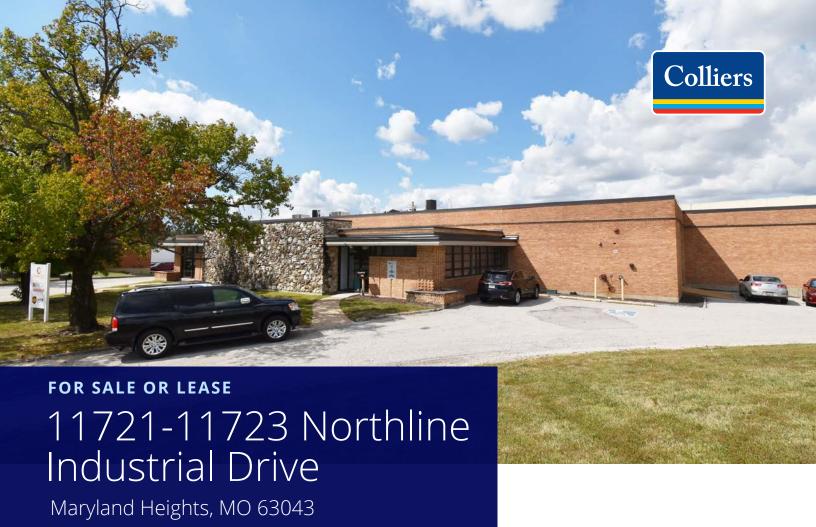

# 25,000 SF Industrial Building For Sale or Lease

Colliers is pleased to present 11721-11723 Northline Industrial Drive, a prime **25,000 SF stand-alone industrial building** available for sale or lease.

Built in 1965, this building currently has **15,071 SF available for lease** (11721 Northline Industrial Drive). This vacancy features two (2) dock doors, one (1) oversized drive-in, 16' clear height, wet sprinkler system, and an air-conditioned warehouse. The remaining 9,929 SF was recently leased to a Tenant with a lease expiration date of 10/31/2028.

The property is well-positioned in the **Westport submarket** with easy access to Highway 270, Dorsett Road, Page Avenue, and Lindbergh Boulevard.

This document/email has been prepared by Colliers for advertising and general information only. Colliers makes no guarantees, representations or warranties of any kind, expressed or implied, regarding the information including, but not limited to, warranties of content, accuracy and reliability. Any interested party should undertake their own inquiries as to the accuracy of the information. Colliers excludes unequivocally all inferred or implied terms, conditions and warranties arising out of this document and excludes all liability for loss and damages arising there from. This publication is the copyrighted property of Colliers and /or its licensor(s). © 2024. All rights reserved. This communication is not intended to cause or induce breach of an existing listing agreement.