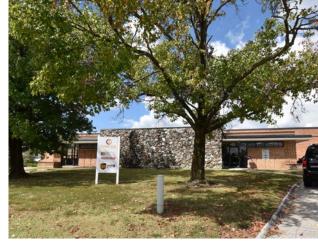

# 25,000 SF Industrial Building For Sale or Lease

Colliers is pleased to present 11721-11723 Northline Industrial Drive, a prime **25,000 SF stand-alone industrial building** available for sale or lease.

Built in 1965, this building currently has **15,071 SF available for lease** (11721 Northline Industrial Drive). This vacancy features two (2) dock doors, one (1) oversized drive-in, 16' clear height, wet sprinkler system, and an air-conditioned warehouse. The remaining 9,929 SF was recently leased to a Tenant with a lease expiration date of 10/31/2028.