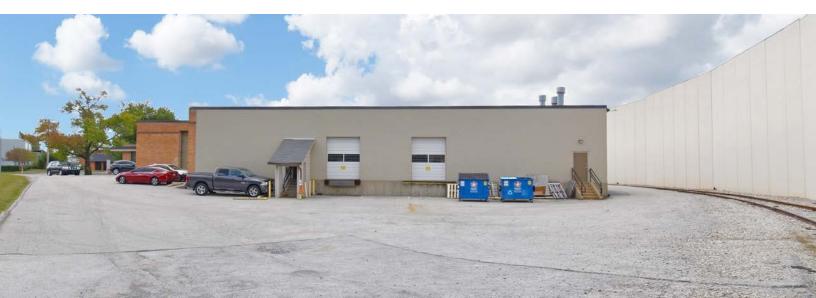

# 25,000 SF Industrial Building For Sale or Lease

Colliers is pleased to present 11721-11723 Northline Industrial Drive, a prime **25,000 SF stand-alone industrial building** available for sale or lease.

Built in 1965, this building currently has **15,071 SF available for lease** (11721 Northline Industrial Drive). This vacancy features two (2) dock doors, one (1) oversized drive-in, 16' clear height, wet sprinkler system, and an air-conditioned warehouse. The remaining 9,929 SF was recently leased to a Tenant with a lease expiration date of 10/31/2028.