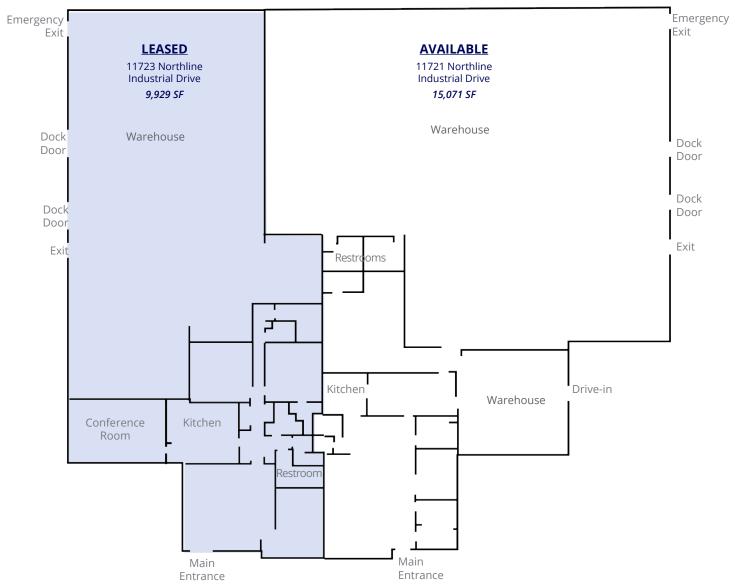

Built in 1965, this building currently has **15,071 SF available for lease** (11721 Northline Industrial Drive). This vacancy features two (2) dock doors, one (1) oversized drive-in, 16' clear height, wet sprinkler system, and an air-conditioned warehouse. The remaining 9,929 SF was recently leased to a Tenant with a lease expiration date of 10/31/2028.

| AVAILABLE SPACE FOR LEASE |                                                               |
|---------------------------|---------------------------------------------------------------|
| Address                   | 11721 Northline Industrial Blvd<br>Maryland Heights, MO 63043 |
| Available SF              | 15,071 SF                                                     |
| Office SF                 | ±2,000 SF                                                     |
| Loading Docks             | Two (2) dock-high loading                                     |
| Drive-ins                 | One (1) 10' x 14' drive-in door                               |
| HVAC                      | Air-conditioned warehouse                                     |
| Asking Lease Rate         | \$8.25 PSF, Modified Gross                                    |
|                           |                                                               |