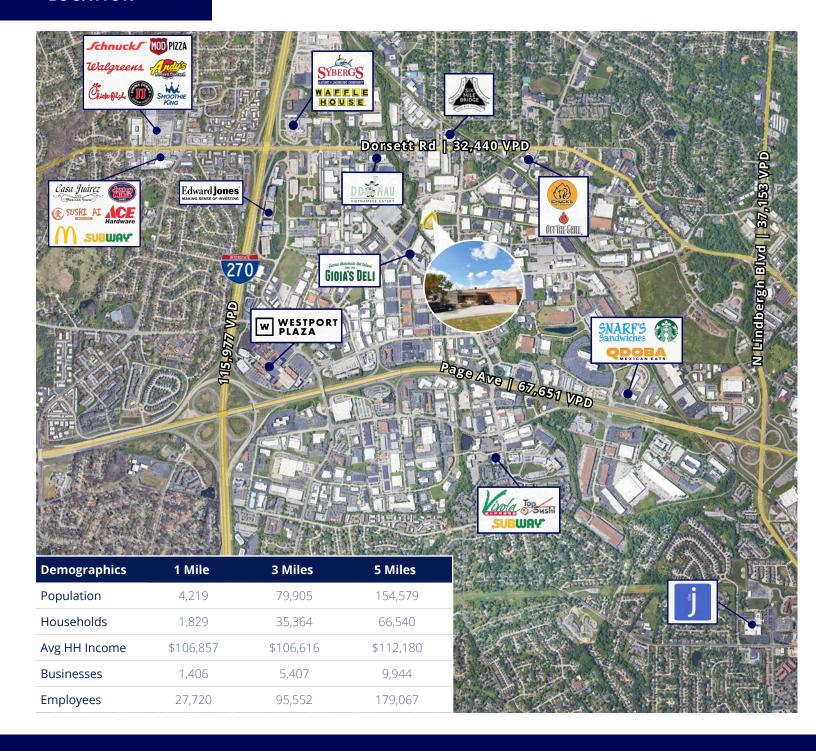

### **LOCATION**

The property is well-positioned in the **Westport submarket** with easy access to Highway 270, Dorsett Road, Page Avenue, and Lindbergh Boulevard.

This document/email has been prepared by Colliers for advertising and general information only. Colliers makes no guarantees, representations or warranties of any kind, expressed or implied, regarding the information including, but not limited to, warranties of content, accuracy and reliability. Any interested party should undertake their own inquiries as to the accuracy of the information. Colliers excludes unequivocally all inferred or implied terms, conditions and warranties arising out of this document and excludes all liability for loss and damages arising there from. This publication is the copyrighted property of Colliers and /or its licensor(s). © 2024. All rights reserved. This communication is not intended to cause or induce breach of an existing listing agreement.