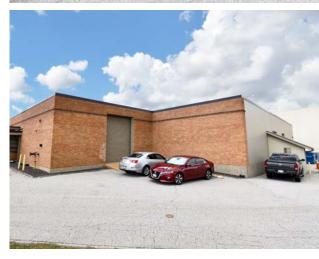

Built in 1965, this building currently has **15,071 SF available for lease** (11721 Northline Industrial Drive). This vacancy features two (2) dock doors, one (1) oversized drive-in, 16' clear height, wet sprinkler system, and an air-conditioned warehouse. The remaining 9,929 SF was recently leased to a Tenant with a lease expiration date of 10/31/2028.

| AVAILABLE SPACE FOR LEASE |                                                               |
|---------------------------|---------------------------------------------------------------|
| Address                   | 11721 Northline Industrial Blvd<br>Maryland Heights, MO 63043 |
| Available SF              | 15,071 SF                                                     |
| Office SF                 | ±2,000 SF                                                     |
| Loading Docks             | Two (2) dock-high loading                                     |
| Drive-ins                 | One (1) 10' x 14' drive-in door                               |
| HVAC                      | Air-conditioned warehouse                                     |
| Asking Lease Rate         | \$8.25 PSF, Modified Gross                                    |
|                           |                                                               |