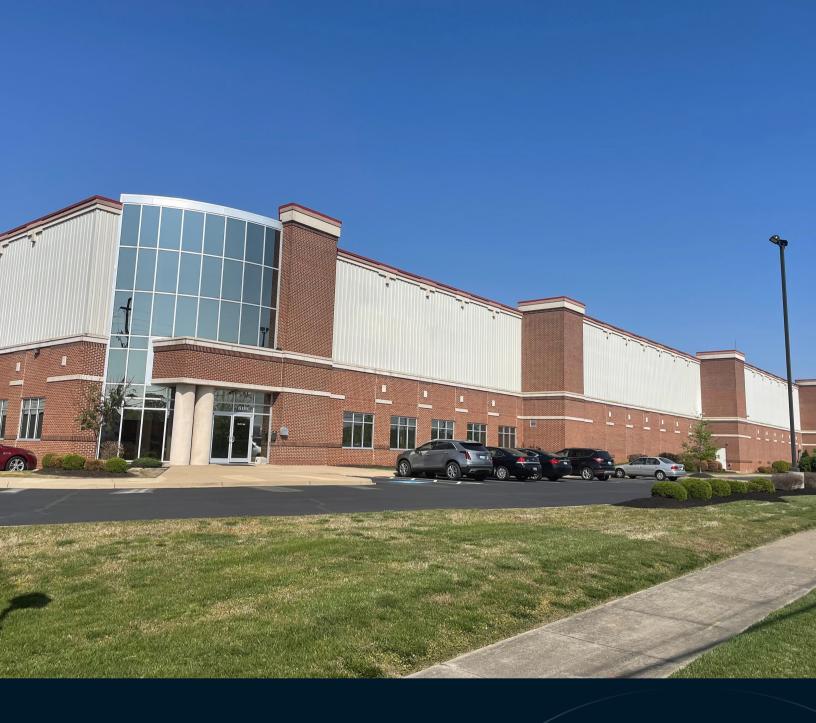

## For lease

Airport Industrial Center 6101 Strawberry Lane Louisville, Kentucky 40214

# Multi-tenant building in Airport Industrial Center

24,480 SF available

| Building SF                 | 57,000                 |
|-----------------------------|------------------------|
| Available SF                | 24,480                 |
| Parcel size                 | 140 AC industrial park |
| Office SF                   | +/- 9,000              |
| Ceiling height              | 28' x 31'              |
| Column span                 | Clear span             |
| On-site Property Management |                        |