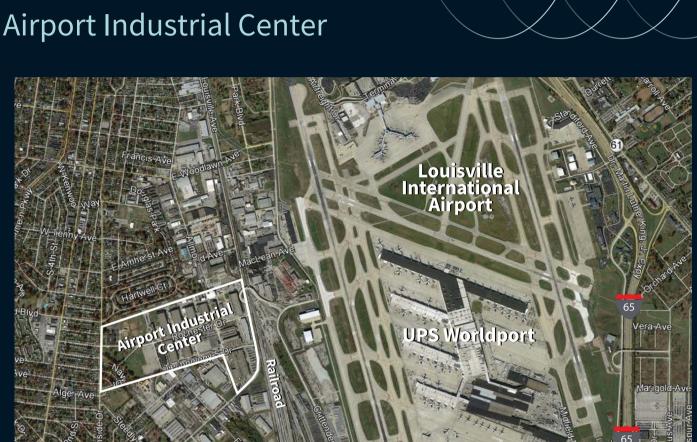

## For lease

Airport Industrial Center 6101 Strawberry Lane Louisville, Kentucky 40214

# Multi-tenant building in Airport Industrial Center

24,480 SF available

| Building SF                 | 57,000                 |
|-----------------------------|------------------------|
| Available SF                | 24,480                 |
| Parcel size                 | 140 AC industrial park |
| Office SF                   | +/- 9,000              |
| Ceiling height              | 28' x 31'              |
| Column span                 | Clear span             |
| On-site Property Management |                        |