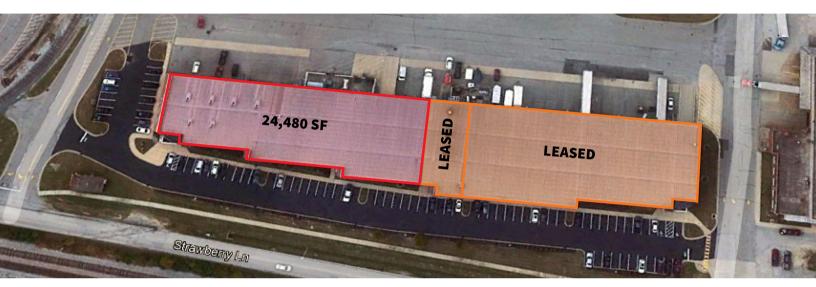

# Multi-tenant building in Airport Industrial Center

24,480 SF available

| Building SF                 | 57,000                 |
|-----------------------------|------------------------|
| Available SF                | 24,480                 |
| Parcel size                 | 140 AC industrial park |
| Office SF                   | +/- 9,000              |
| Ceiling height              | 28' x 31'              |
| Column span                 | Clear span             |
| On-site Property Management |                        |

#### Building site plan

### For lease

24,480 SF

JLL

**Chris Beard, CCIM** Chris.Beard@jll.com +1 502 394 2513