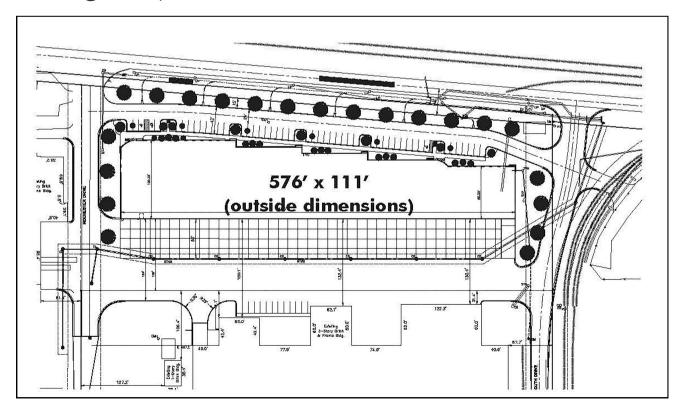

| 57,000                 |
|-----------------------------|------------------------|
| Available SF                | 24,480                 |
| Parcel size                 | 140 AC industrial park |
| Office SF                   | +/- 9,000              |
| Ceiling height              | 28' x 31'              |
| Column span                 | Clear span             |
| On-site Property Management |                        |



| Sprinkler     | Wet                |
|---------------|--------------------|
| Drive-in door | 1                  |
| Dock door     | 1                  |
| Electric      | 13,800 KVA         |
| Powel         | 3 phase / 480 volt |
| Auto parking  | Common             |
| Year built    | 2007               |



#### Building floor plan



#### Building site plan





### For lease

24,480 SF



JLL

**Chris Beard, CCIM** Chris.Beard@jll.com +1 502 394 2513