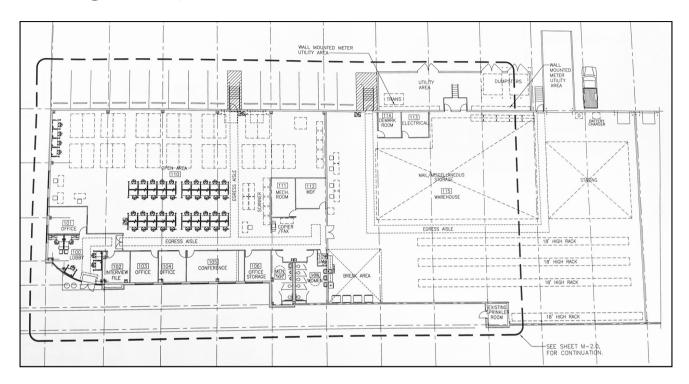

| Building SF                 | 57,000                 |
|-----------------------------|------------------------|
| Available SF                | 24,480                 |
| Parcel size                 | 140 AC industrial park |
| Office SF                   | +/- 9,000              |
| Ceiling height              | 28' x 31'              |
| Column span                 | Clear span             |
| On-site Property Management |                        |



| Sprinkler     | Wet                |
|---------------|--------------------|
| Drive-in door | 1                  |
| Dock door     | 1                  |
| Electric      | 13,800 KVA         |
| Powel         | 3 phase / 480 volt |
| Auto parking  | Common             |
| Year built    | 2007               |



#### Building floor plan



#### Building site plan





### For lease

24,480 SF



JLL

**Chris Beard, CCIM** Chris.Beard@jll.com +1 502 394 2513