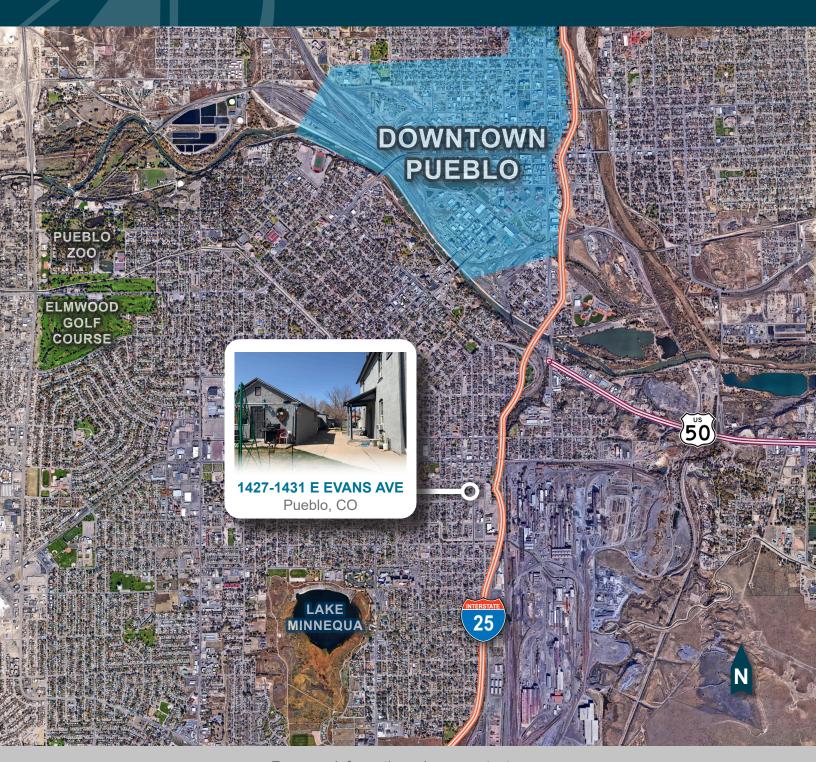

1427-1431 Evans Avenue

Pueblo, Colorado 81004

#### **Property/Area Details:**

Located in the Bessemer neighborhood of Pueblo, Colorado, the subject property is an 11-unit value-add multifamily opportunity. This property is situated in a stable up-and-coming neighborhood that enjoys Lake Minnequa just minutes away to the southwest. The current owner has upgraded four of the units with a fifth underway. Substantial room left to continue to push rents to market. Unit mix includes one 2Br/1Ba, nine 1Br/1Ba units, and one studio. The property offers ample parking in the back with access through the alley, as well as ample street parking in the front.