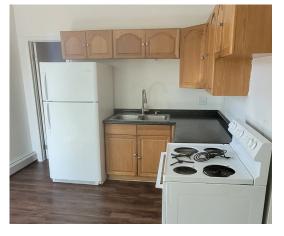

#### **Property Features:**

- Value Add Opportunity
- \$81,818/Unit
- 8.49% Proforma Cap Rate
- Unit mix primarily 1 bed, 1 bath
- Average unit size 473 SF
- 6 of 11 units newly updated

#### **Property/Area Details:**

Located in the Bessemer neighborhood of Pueblo, Colorado, the subject property is an 11-unit value-add multifamily opportunity. This property is situated in a stable up-and-coming neighborhood that enjoys Lake Minnequa just minutes away to the southwest. The current owner has upgraded four of the units with a fifth underway. Substantial room left to continue to push rents to market. Unit mix includes one 2Br/1Ba, nine 1Br/1Ba units, and one studio. The property offers ample parking in the back with access through the alley, as well as ample street parking in the front.