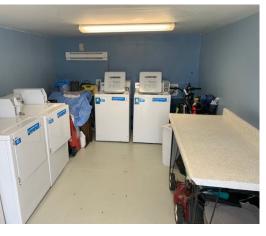

#### **Property/Area Details:**

Located in the Bessemer neighborhood of Pueblo, Colorado, the subject property is an 11-unit value-add multifamily opportunity. This property is situated in a stable up-and-coming neighborhood that enjoys Lake Minnequa just minutes away to the southwest. The current owner has upgraded four of the units with a fifth underway. Substantial room left to continue to push rents to market. Unit mix includes one 2Br/1Ba, nine 1Br/1Ba units, and one studio. The property offers ample parking in the back with access through the alley, as well as ample street parking in the front.

| Operating Data                 |    |          |           |  |  |  |  |
|--------------------------------|----|----------|-----------|--|--|--|--|
| INCOME                         |    | Current  | Proforma  |  |  |  |  |
| Gross Rental Income            |    | \$96,840 | \$110,400 |  |  |  |  |
| Vacancy Allowance:             | 5% |          | \$(5,520) |  |  |  |  |
| Effective Rental Income:       |    | \$96,840 | \$104,880 |  |  |  |  |
| Other Income                   |    |          |           |  |  |  |  |
| Laundry:                       |    | \$924    | \$924     |  |  |  |  |
| RUBS:                          |    | \$-      | \$6,270   |  |  |  |  |
| <b>Gross Operating Income:</b> |    | \$97,764 | \$112,074 |  |  |  |  |
| EXPENSES                       |    |          |           |  |  |  |  |
| Property Tax (2023):           |    | \$4,426  | \$5,311   |  |  |  |  |
| Property Insurance:            |    | \$4,452  | \$3,566   |  |  |  |  |
| Electric/ Gas                  |    | \$5,520  | \$5,400   |  |  |  |  |
| Water                          |    | \$6,300  | \$6,500   |  |  |  |  |
| Trash:                         |    | \$1,282  | \$1,350   |  |  |  |  |
| Repairs & Maintenance:         |    | \$4,200  | \$4,000   |  |  |  |  |
| Management:                    |    | \$8,310  | \$9,526   |  |  |  |  |
| Total Expenses:                |    | \$34,490 | \$35,654  |  |  |  |  |
| Expenses per Unit:             |    | \$3,135  | \$3,241   |  |  |  |  |
| Net Operating Income:          |    | \$63,274 | \$76,420  |  |  |  |  |