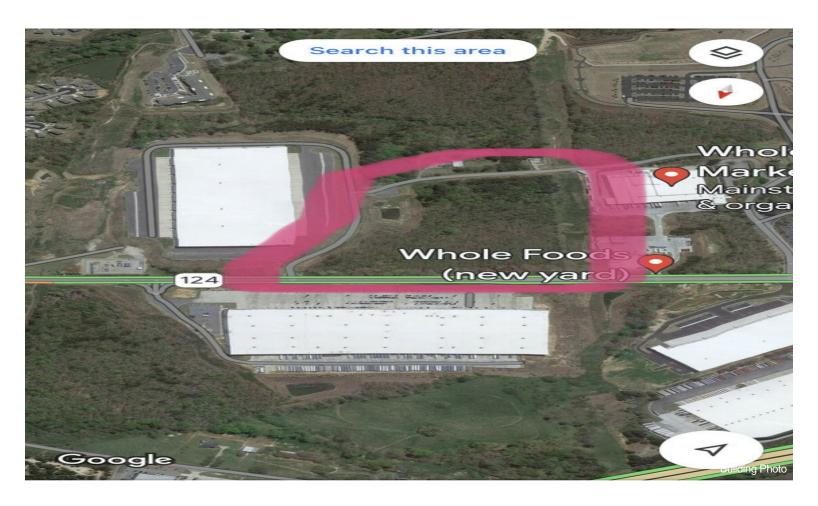

The 15.28 acres is located directly across from an Amazon Fulfillment Center and many other major users...

- Zoned for Truck and Trailer Parking
- Ample frontage on Hwy. 124

• Civil plans are being developed now that will allow site development for Truck Terminal (Tractor and Trailer parking)