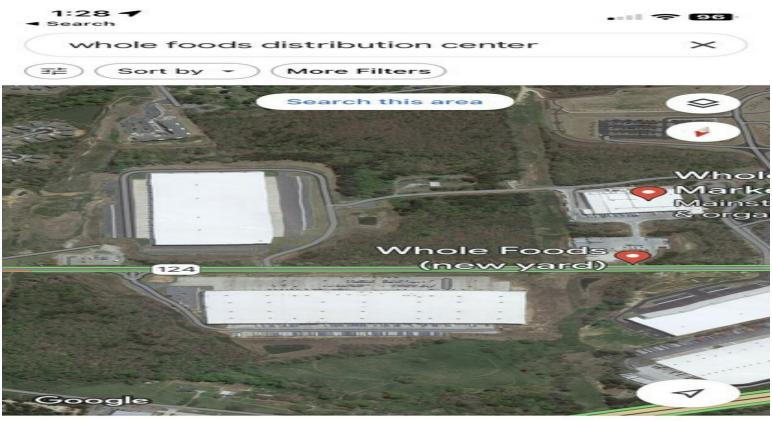

The 15.28 acres is located directly across from an Amazon Fulfillment Center and many other major users...

- Zoned for Truck and Trailer Parking
- Ample frontage on Hwy. 124

• Civil plans are being developed now that will allow site development for Truck Terminal (Tractor and Trailer parking)