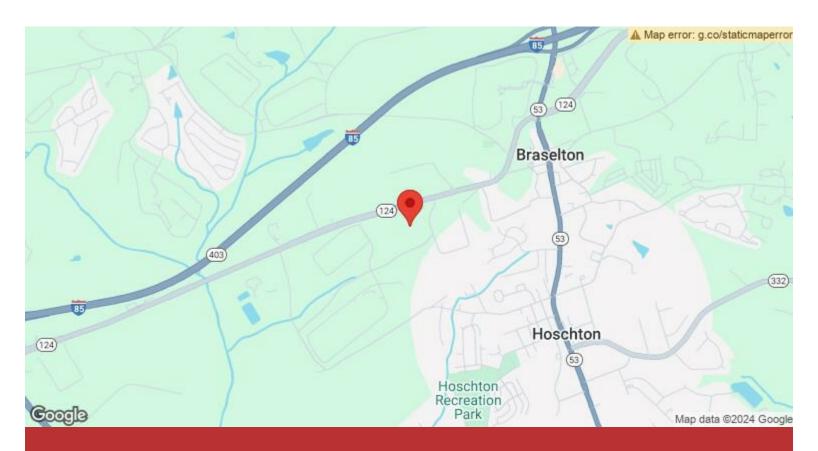

#### **Zoned for TRUCK PARKING**

436 Braselton Industrial blvd, Braselton, GA 30517

Wayne Bartlett, CCIM
Progressive Realty LLC
665 Exchange Cir, Suite 100,Bethlehem, GA 30620
Wayneb118@gmail.com
(770) 307-6466

#### **Zoned for TRUCK PARKING**

\$7,500,000

Located in the Industrial area of the Town of Braselton and surrounded by many light to heavy industrial type users. Direct road frontage on Hwy. 124 (Broadway Ave), Braselton, GA - along with rear access on Braselton Industrial Blvd....

#### 436 Braselton Industrial blvd, Braselton, GA 30517

Located in the Industrial area of the Town of Braselton and surrounded by many light to heavy industrial type users. Direct road frontage on Hwy. 124 (Broadway Ave), Braselton, GA - along with rear access on Braselton Industrial Blvd.