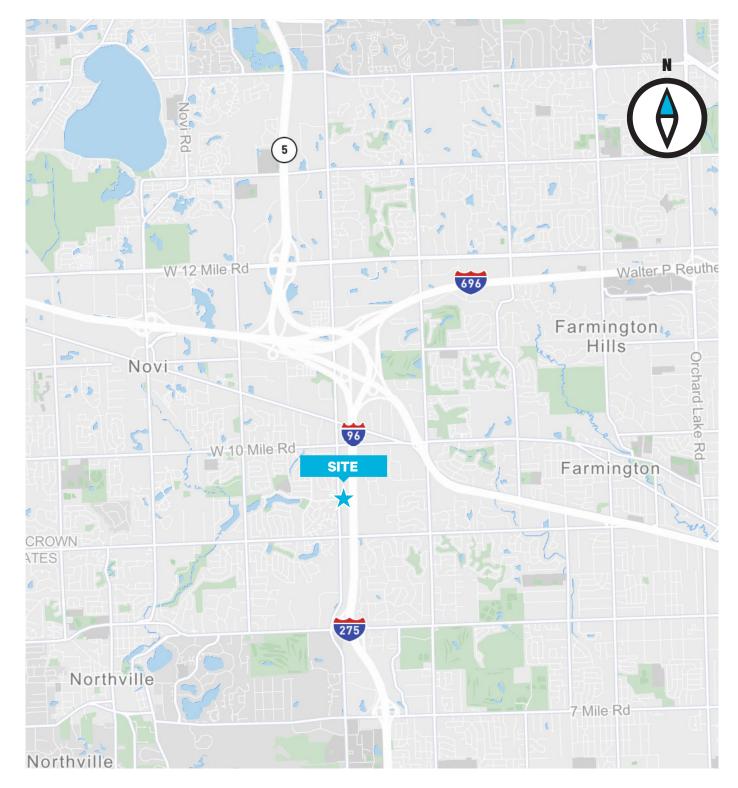

### **Excellent Visibility**

Approximately 650' of frontage on Haggerty Road which experiences over 20,000 vehicles per day.

### **Desirable Location**

Close proximity to Twelve Oaks Mall, Schoolcraft College, and Ascension Providence Hospital-Novi campus.