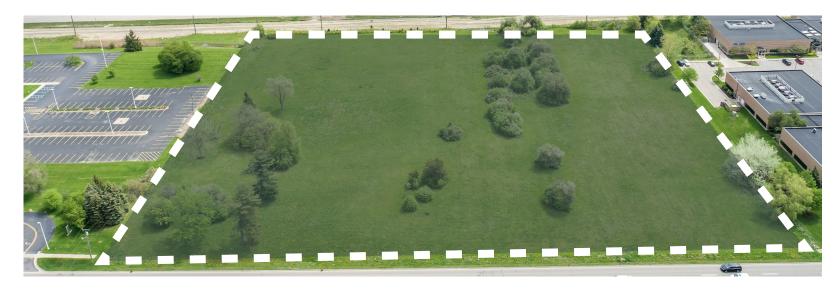

# Site Aerial

+/- 9.08 Acre site.

### The property consists of three adjacent tax parcels which form a

Vacant Land Parcels Haggerty Road | Farmington Hills, MI