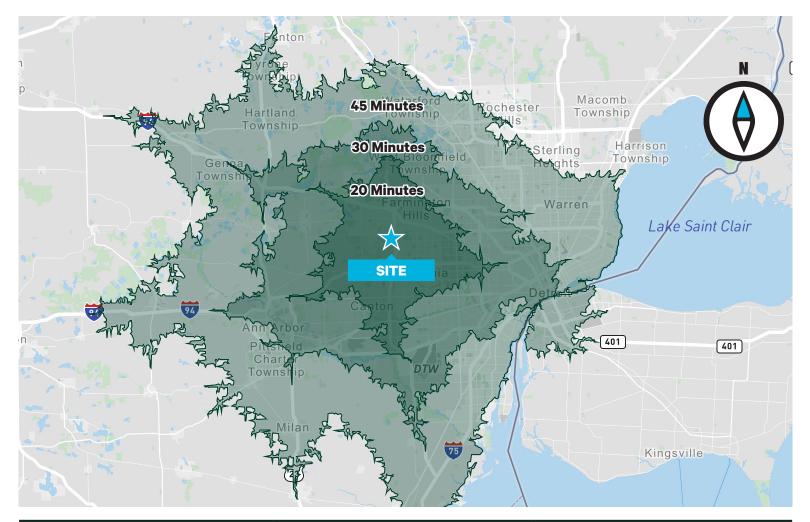

# **Drive Times**

| Location                    | Miles    | Minutes    |
|-----------------------------|----------|------------|
| Ann Arbor                   | 26 Miles | 30 Minutes |
| Auburn Hills                | 31 Miles | 45 Minutes |
| Detroit Metro Airport (DTW) | 22 Miles | 25 Minutes |
| Downtown Detrotit           | 28 Miles | 30 Minutes |
| Pontiac                     | 21 Miles | 40 Minutes |
| Southfield                  | 15 Miles | 21 Minutes |
| Troy                        | 33 Miles | 42 Minutes |