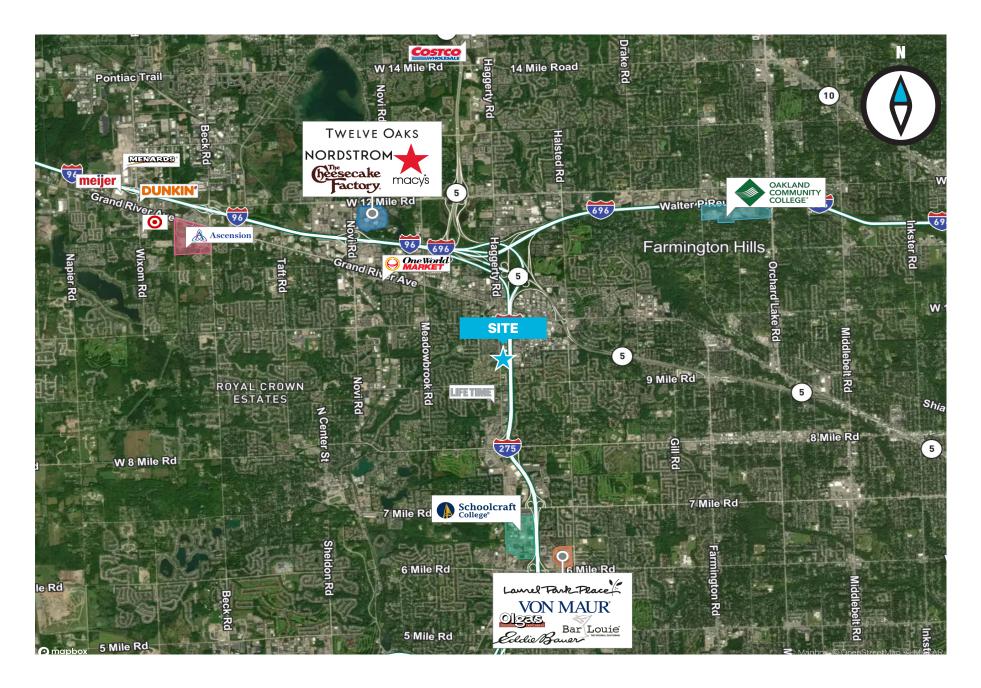

# Nearby Amenities

### + Twelve Oaks Mall

+/- 1,500,000 SF Shopping Center anchored by Nordstrom, Macy's and JCPenny.

#### + Laurel Park Place Mall

+/- 506,685 SF Shopping Center anchored by Von Maur, Eddie Bauer, and Bar Louie.

### + Schoolcraft College

This +/- 139 AC campus, known for it's Culinary Arts and Continuing Education programs, provides education to 7,440 undergraduate students annually.

#### + Ascension Providence Hospital - Novi

A +/- 500,000 SF Hospital, a +/- 210,000 SF medical office building, and a +/- 60,000 SF Orthopedic and Ambulatory Surgical Center all lie on the Novi Campus.

#### Madonna University

This +/- 80 AC private Roman Catholic campus provides education to 2,040 undergraduate students annually.