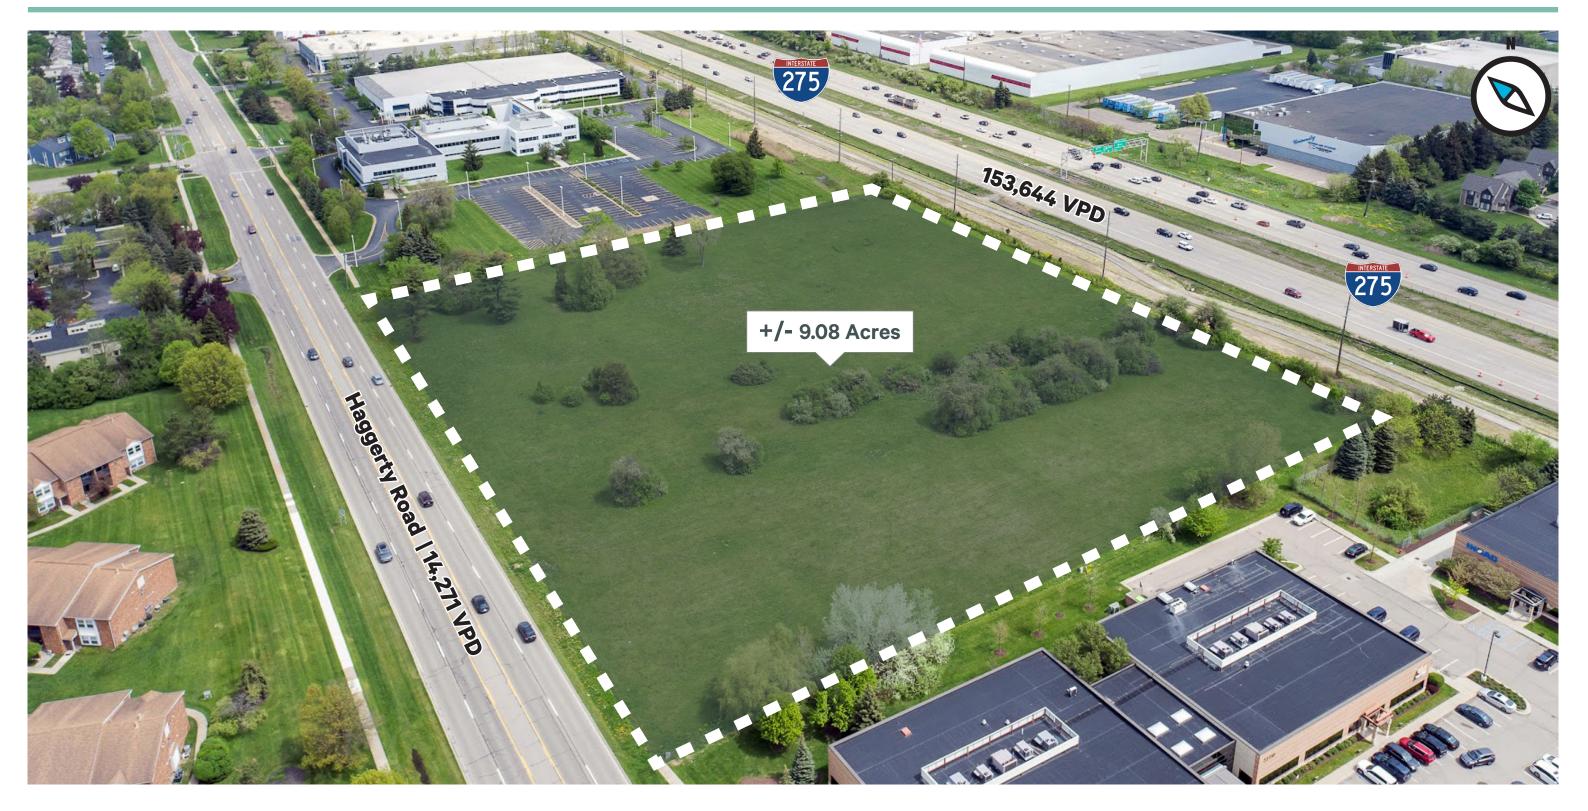

# Development Opportunity

±9.08 Acres | Haggerty Road | Farmington Hills, MI

# The Offering

### **Excellent Visibility**

Approximately 650' of frontage on Haggerty Road which experiences over 20,000 vehicles per day.

### The property consists of three adjacent tax parcels which form a

Vacant Land Parcels Haggerty Road | Farmington Hills, MI