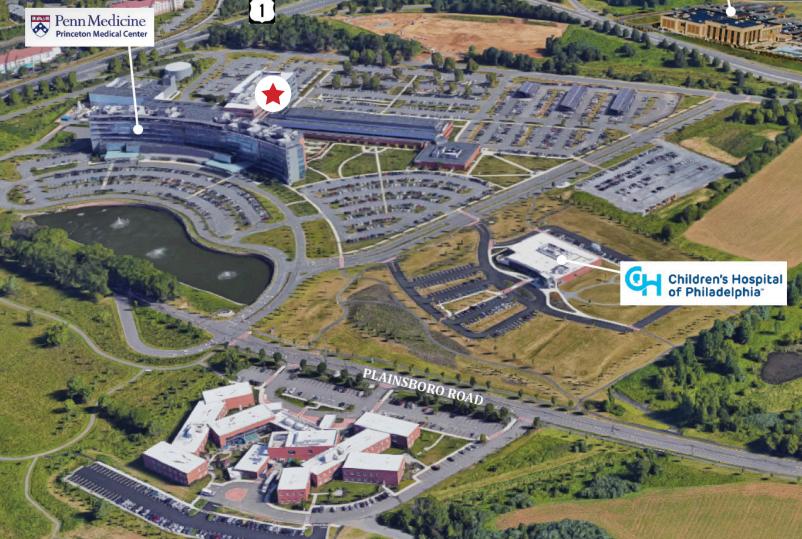

# SPACE FOR LEASE MEDICAL ARTS PAVILION

**5 PLAINSBORO ROAD, PRINCETON** 





# MEDICAL SPACE AVAILABLE AT A PRIME HEALTHCARE LOCATION.

# LOCATED ON THE PENN MEDICINE PRINCETON MEDICAL CENTER'S PRESTIGIOUS CAMPUS.



#### **CHARLIE HATFIELD**

908 295 9789 CHARLIE.HATFIELD@COLLIERS.COM LICENSED SALESPERSON

#### SARA DONOVAN

609 297 5172 SARA.DONOVAN@COLLIERS.COM LICENSED SALESPERSON



#### **COLLIERS INTERNATIONAL NJ, LLC** 500 ALEXANDER PARK, SUITE 101 PRINCETON. NJ 08540

No representation is made as to the accuracy of the information furnished herein and same is submitted subject to errors, omissions, change of prices, rental, or other conditions, prior sale, lease, sublease, and/or withdrawal without notice. While every attempt is made to ensure accuracy, the floor plan(s) is for guidance only. The measurements, dimensions, specifications, and other data shown are approximate and may not be to scale. We assume no responsibility for the accuracy of the floor plan(s) or for any action taken in r