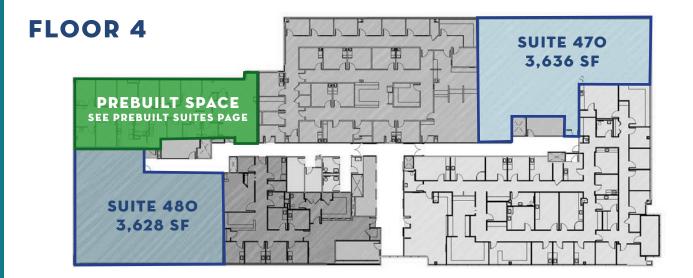

### ALL AVAILABLE SPACE

### **PREBUILT SUITES**

SUITE 460 FLOOR 4 3,036 SF AVAILABLE: 3/31/23

SUITE 510 FLOOR 5 2,225 SF AVAILABLE: NOW