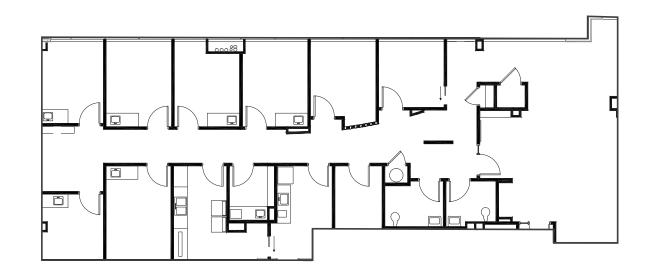

### **PREBUILT SUITES**

SUITE 460 FLOOR 4 3,036 SF AVAILABLE: 3/31/23

SUITE 510 FLOOR 5 2,225 SF AVAILABLE: NOW