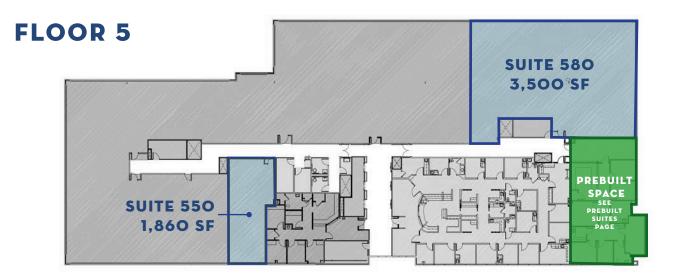

### ALL AVAILABLE SPACE

### **PREBUILT SUITES**

SUITE 460 FLOOR 4 3,036 SF AVAILABLE: 3/31/23

SUITE 510 FLOOR 5 2,225 SF AVAILABLE: NOW