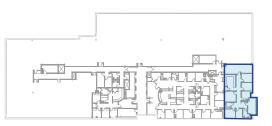

### ALL AVAILABLE SPACE

### **PREBUILT SUITES**

SUITE 460 FLOOR 4 3,036 SF AVAILABLE: 3/31/23

SUITE 510 FLOOR 5 2,225 SF AVAILABLE: NOW