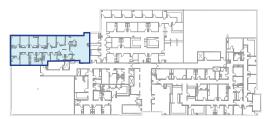

### ALL AVAILABLE SPACE

### **PREBUILT SUITES**

SUITE 460 FLOOR 4 3,036 SF AVAILABLE: 3/31/23

SUITE 510 FLOOR 5 2,225 SF AVAILABLE: NOW