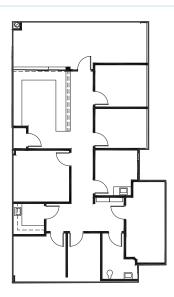

### **PREBUILT SUITES**

SUITE 460 FLOOR 4 3,036 SF AVAILABLE: 3/31/23

SUITE 510 FLOOR 5 2,225 SF AVAILABLE: NOW