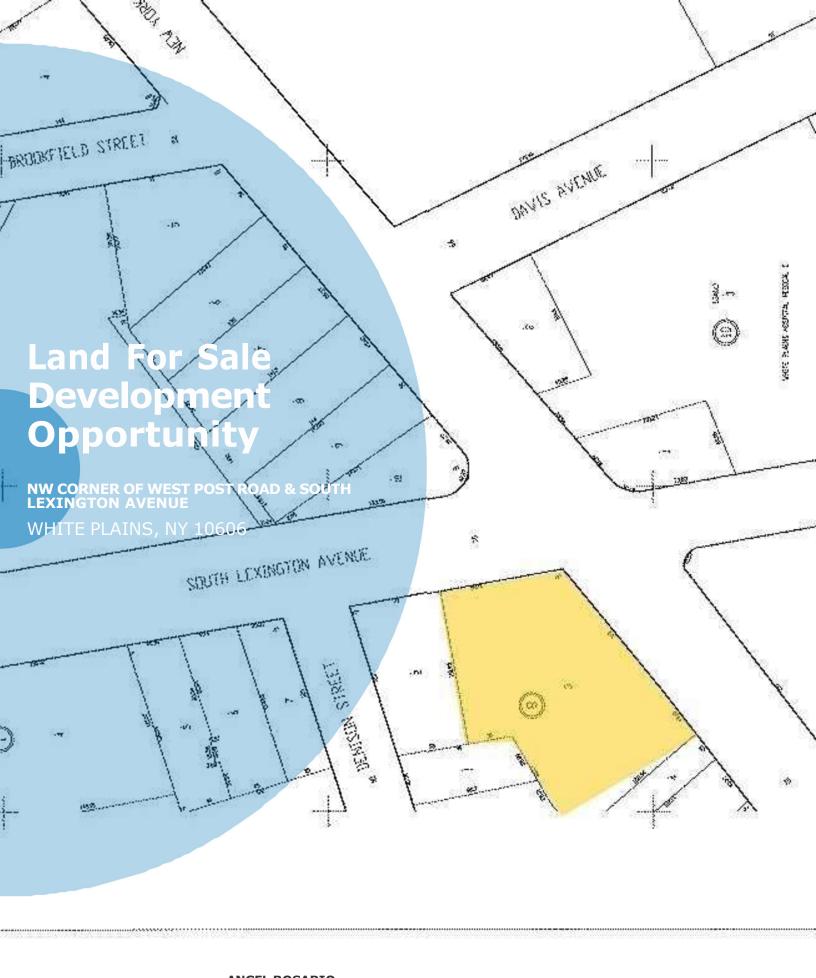

## **Property Summary**

Lot Size: 0.53 Acres
Square Footage: 23,083
Price: Undisclosed
Zoning: B-3
FAR: 2

Frontage on 162.2 Feet

West Post Road

Frontage on So. 98.13 Feet Lexington Ave

### **Location Overview**

This location is conveniently located in in the heart of White Plains Business District. Close to major Interstate 287, the Bronx River Parkway and Metro North Train Station.

190 S. Lexington Ave.