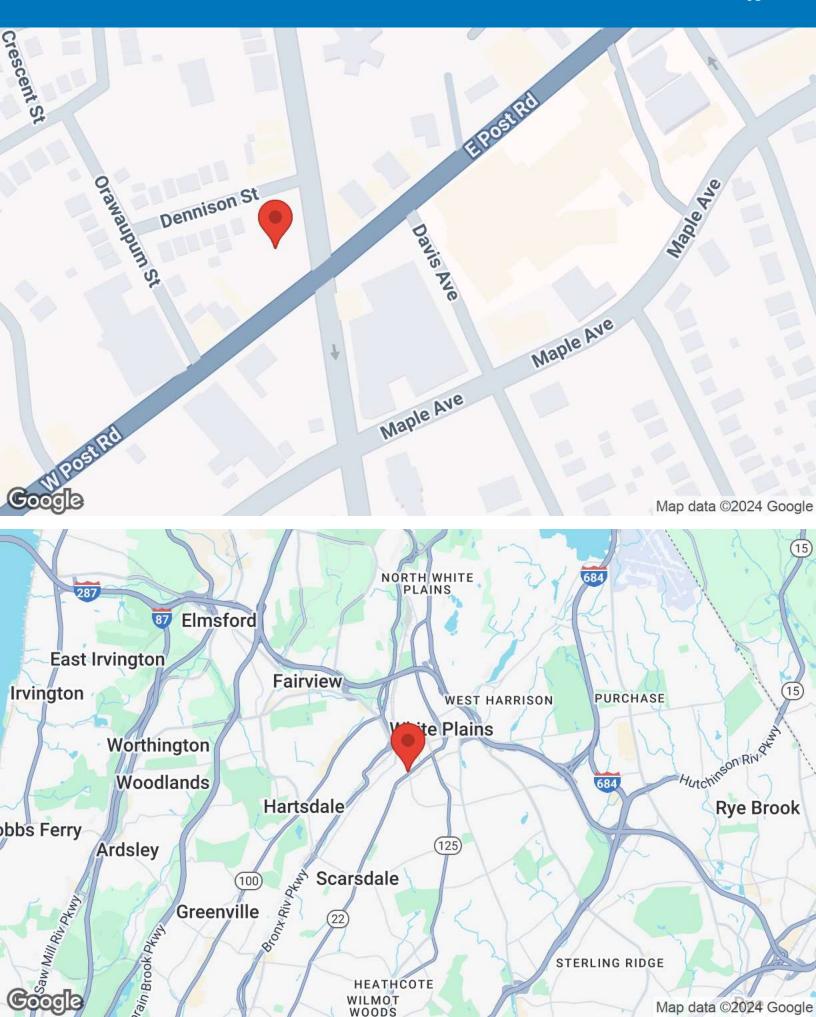

### **Location Overview**

This location is conveniently located in in the heart of White Plains Business District. Close to major Interstate 287, the Bronx River Parkway and Metro North Train Station.

190 S. Lexington Ave.