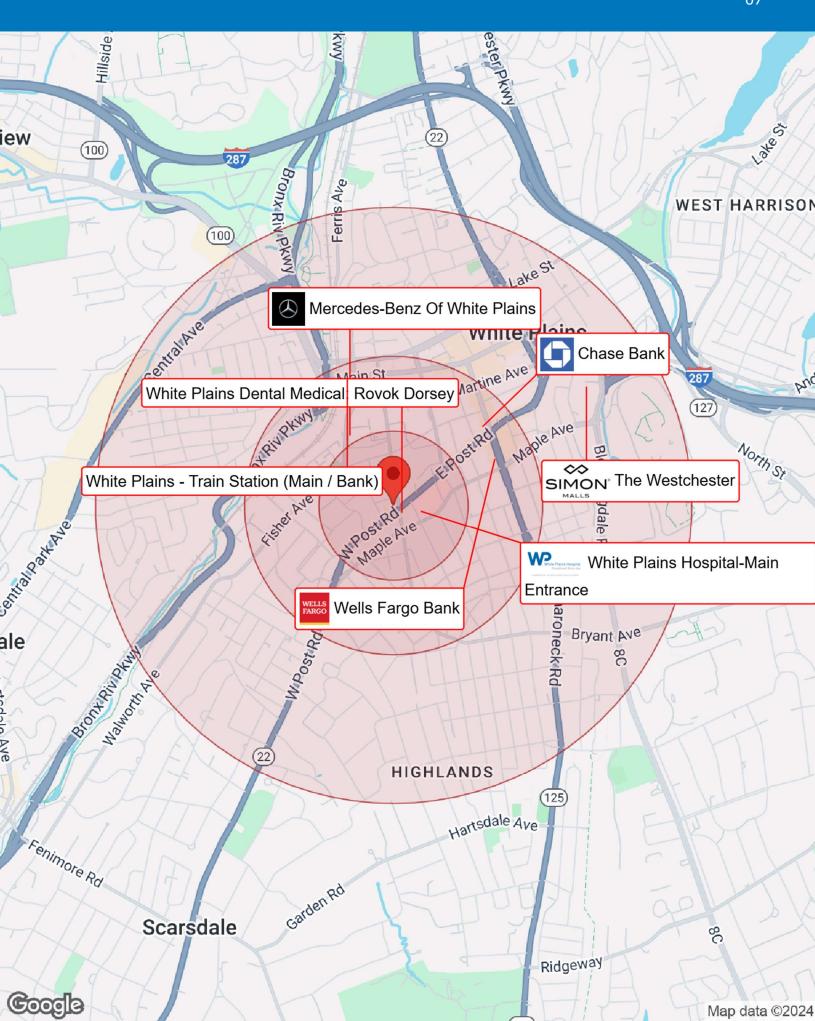

### **Location Overview**

This location is conveniently located in in the heart of White Plains Business District. Close to major Interstate 287, the Bronx River Parkway and Metro North Train Station.

190 S. Lexington Ave.