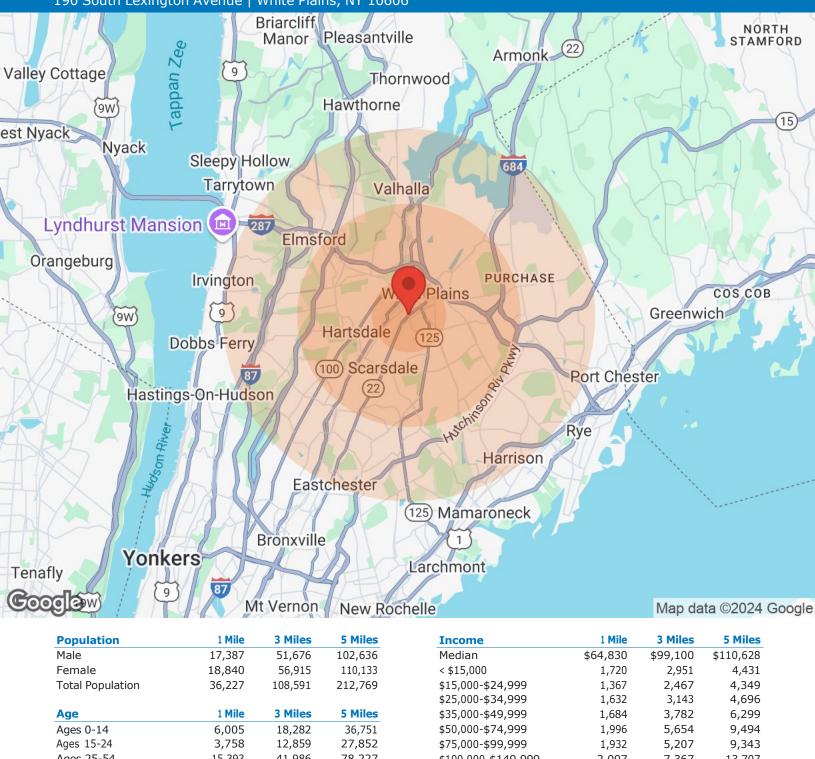

190 South Lexington Avenue | White Plains, NY 10606

| Population       | 1 Mile | 3 Miles | 5 Miles |
|------------------|--------|---------|---------|
| Male             | 17,387 | 51,676  | 102,636 |
| Female           | 18,840 | 56,915  | 110,133 |
| Total Population | 36,227 | 108,591 | 212,769 |
|                  |        |         |         |
| Age              | 1 Mile | 3 Miles | 5 Miles |
| Ages 0-14        | 6,005  | 18,282  | 36,751  |
| Ages 15-24       | 3,758  | 12,859  | 27,852  |
| Ages 25-54       | 15,393 | 41,986  | 78,227  |
| Ages 55-64       | 4,645  | 14,542  | 28,414  |
| Ages 65+         | 6,426  | 20,922  | 41,525  |
|                  |        |         |         |
| Race             | 1 Mile | 3 Miles | 5 Miles |
| White            | 20,320 | 72,647  | 157,583 |
| Black            | 5,816  | 14,232  | 18,869  |
| Am In/AK Nat     | 166    | 219     | 261     |
| Hawaiian         | N/A    | 3       | 9       |
| Hispanic         | 14,475 | 26,259  | 35,839  |
| Multi-Racial     | 15,246 | 27,224  | 37,134  |
|                  |        |         |         |

| < \$15,000                                                  | 1,720                                        | 2,951                                           | 4,431                                           |
|-------------------------------------------------------------|----------------------------------------------|-------------------------------------------------|-------------------------------------------------|
| \$15,000-\$24,999                                           | 1,367                                        | 2,467                                           | 4,349                                           |
| \$25,000-\$34,999                                           | 1,632                                        | 3,143                                           | 4,696                                           |
| \$35,000-\$49,999                                           | 1,684                                        | 3,782                                           | 6,299                                           |
| \$50,000-\$74,999                                           | 1,996                                        | 5,654                                           | 9,494                                           |
| \$75,000-\$99,999                                           | 1,932                                        | 5,207                                           | 9,343                                           |
| \$100,000-\$149,999                                         | 2,007                                        | 7,367                                           | 13,707                                          |
| \$150,000-\$199,999                                         | 1,016                                        | 4,102                                           | 8,340                                           |
| > \$200,000                                                 | 1,408                                        | 7,028                                           | 16,946                                          |
| 4=00/000                                                    | =/ .00                                       | .,                                              | - /                                             |
| 4200,000                                                    | 2, .00                                       | .,                                              | -,-                                             |
| Housing                                                     | 1 Mile                                       | 3 Miles                                         | 5 Miles                                         |
| ,                                                           | ,                                            | ,                                               | ,                                               |
| Housing                                                     | 1 Mile                                       | 3 Miles                                         | 5 Miles                                         |
| Housing Total Units                                         | 1 Mile<br>15,181                             | 3 Miles<br>44,654                               | <b>5 Miles</b> 83,512                           |
| Housing Total Units Occupied                                | 1 Mile<br>15,181<br>14,180                   | 3 Miles<br>44,654<br>42,186                     | <b>5 Miles</b> 83,512 79,268                    |
| Housing Total Units Occupied Owner Occupied                 | 1 Mile<br>15,181<br>14,180<br>6,151          | 3 Miles<br>44,654<br>42,186<br>27,295           | 5 Miles<br>83,512<br>79,268<br>55,949           |
| Housing Total Units Occupied Owner Occupied Renter Occupied | 1 Mile<br>15,181<br>14,180<br>6,151<br>8,029 | 3 Miles<br>44,654<br>42,186<br>27,295<br>14,891 | 5 Miles<br>83,512<br>79,268<br>55,949<br>23,319 |