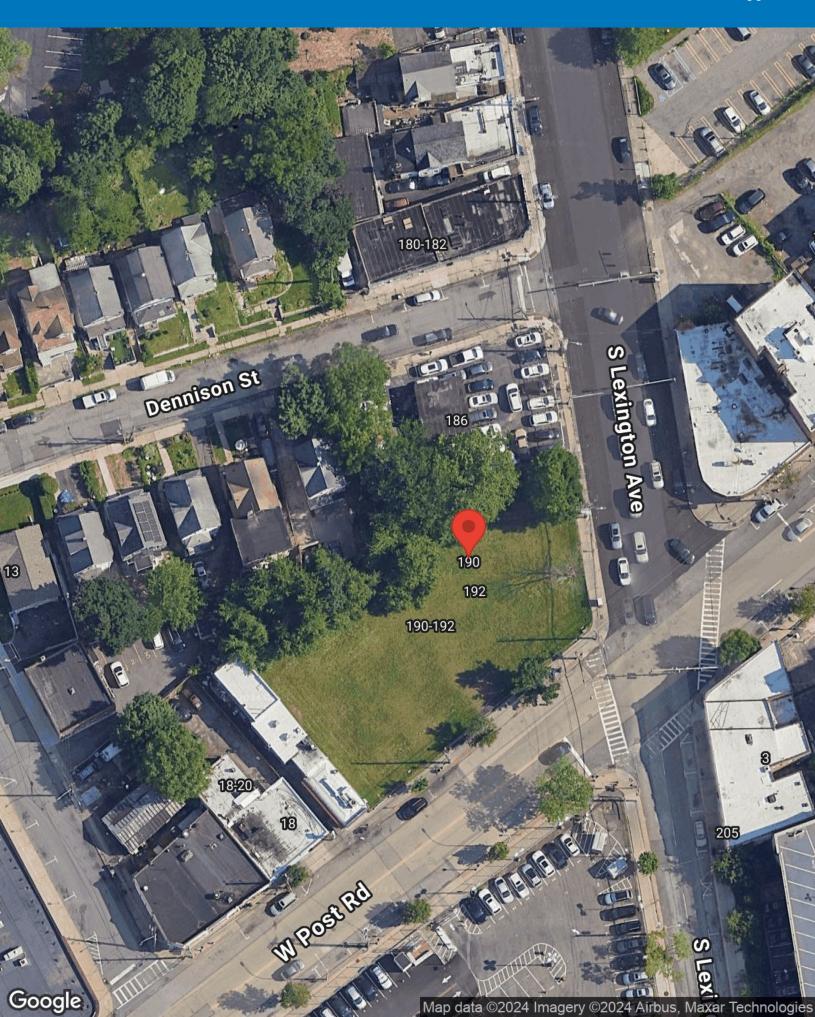

## **Property Summary**

Lot Size: 0.53 Acres
Square Footage: 23,083
Price: Undisclosed
Zoning: B-3
FAR: 2

Frontage on 162.2 Feet

West Post Road

Frontage on So. 98.13 Feet Lexington Ave

### **Location Overview**

This location is conveniently located in in the heart of White Plains Business District. Close to major Interstate 287, the Bronx River Parkway and Metro North Train Station.

190 S. Lexington Ave.