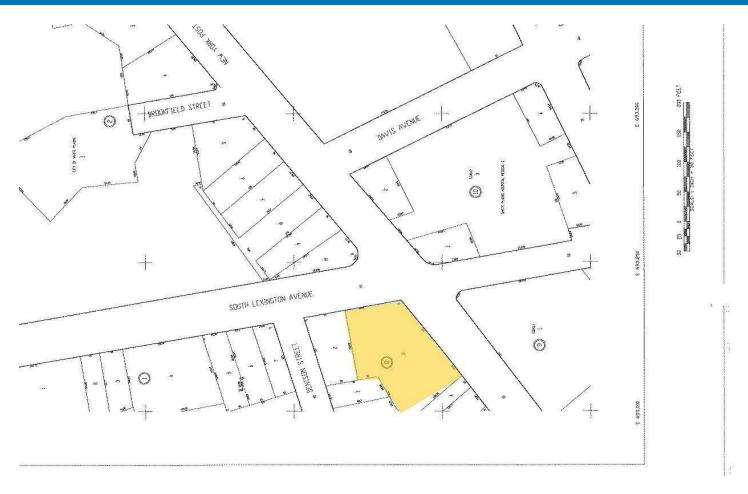

## **Property Summary**

Lot Size: 0.53 Acres
Square Footage: 23,083
Price: Undisclosed
Zoning: B-3
FAR: 2

Frontage on 162.2 Feet

West Post Road

Frontage on So. 98.13 Feet Lexington Ave

### **Location Overview**

This location is conveniently located in in the heart of White Plains Business District. Close to major Interstate 287, the Bronx River Parkway and Metro North Train Station.

190 S. Lexington Ave.