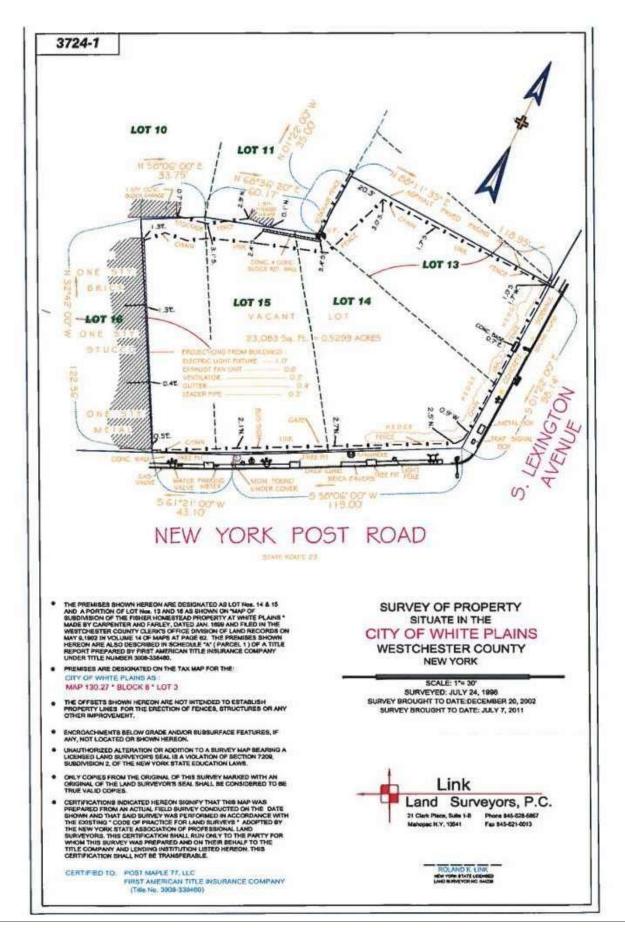

## **Property Summary**

Lot Size: 0.53 Acres
Square Footage: 23,083
Price: Undisclosed
Zoning: B-3
FAR: 2

Frontage on 162.2 Feet

West Post Road

Frontage on So. 98.13 Feet Lexington Ave