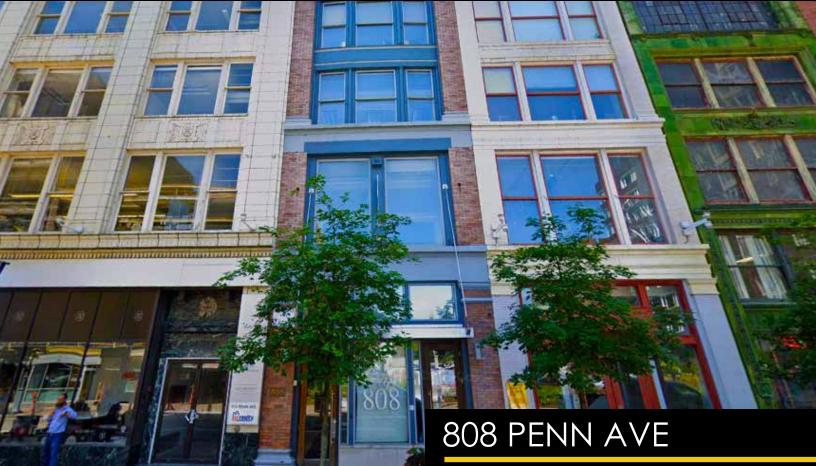

# FOR LEASE | OFFICE SPACE

### **DOWNTOWN PITTSBURGH**

Harvest Commercial Real Estate Services

## PROPERTY HIGHLIGHTS

- The heart of the cultural district
- FLOOR 3 2,200 SF Open Floor Plan
- FLOOR 6 2,200 SF Exposed Beam Ceilings
- FLOOR 8 2,200 SF PENTHOUSE -Exposed white brick and 4 office with sliding barn doors
- Blocks away from Heinz Hall, Benedum Center, O'Reilly Theater and Pittsburgh Convention Center
- Hotels, Bars, Restaurants all within walking distance