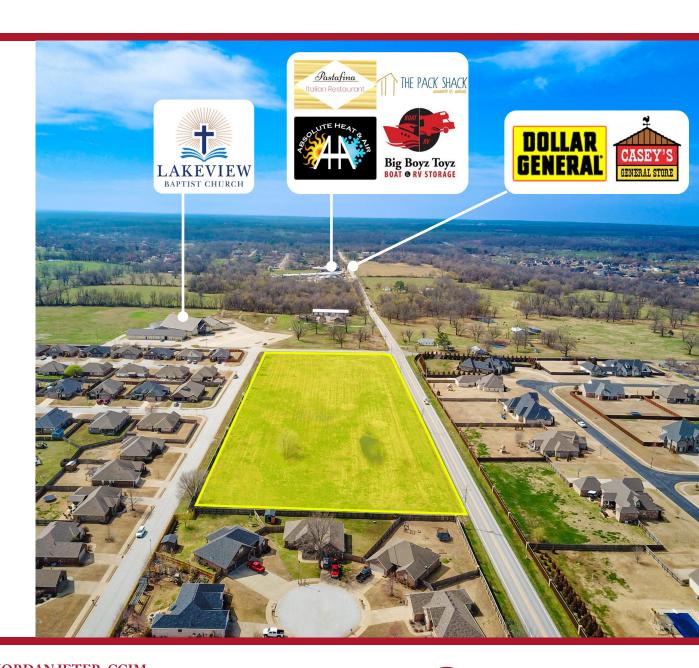

#### **COMMENTS**

- Well positioned lot on Hwy 264 in rapidly growing trade area
- 840 feet of frontage
- Zoned C-3