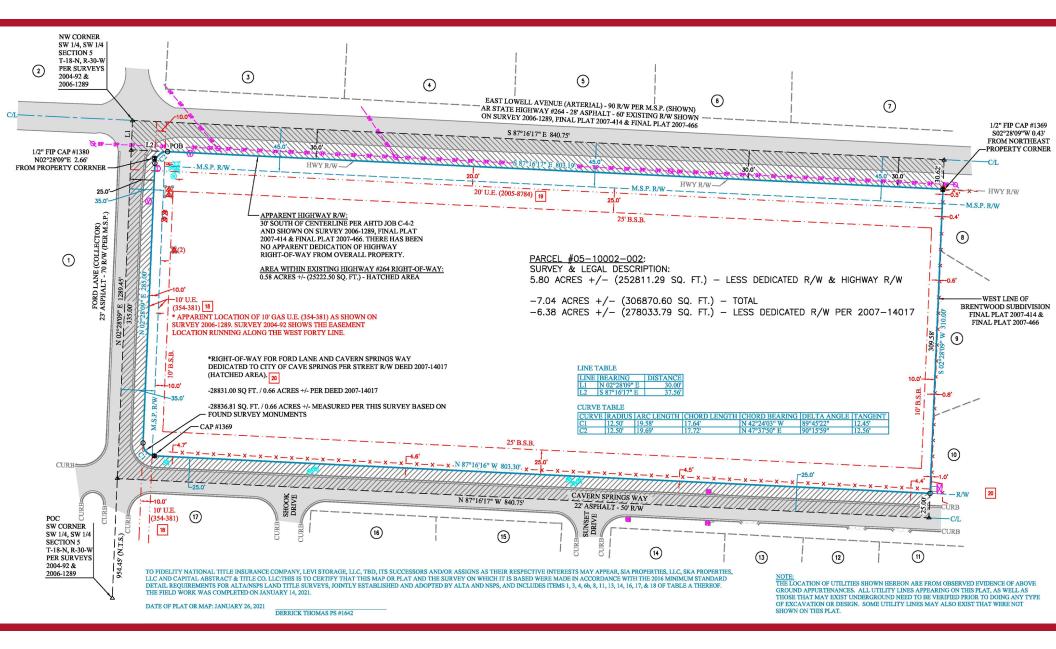

#### **AVAILABLE**

±7.04 Acres

#### **COMMENTS**

- Well positioned lot on Hwy 264 in rapidly growing trade area
- 840 feet of frontage
- Zoned C-3