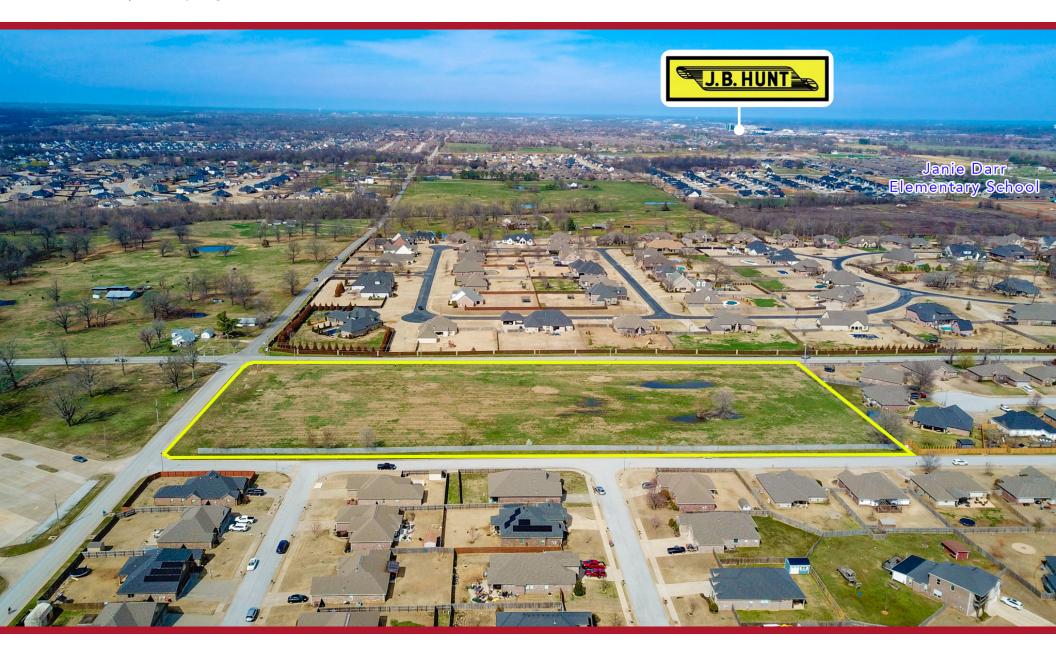

E Lowell Ave | Cave Springs, AR 72718

#### **AVAILABLE**

±7.04 Acres

#### **COMMENTS**

- Well positioned lot on Hwy 264 in rapidly growing trade area
- 840 feet of frontage
- Zoned C-3