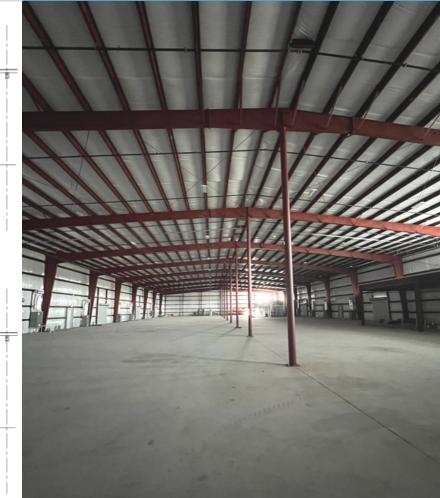

### New 32,840 Sq. Ft. Industrial Building on Oversized 4.69 Acre Lot

- Light Industrial Zoning
- Fully Air Conditioned (70 Ton HVAC)
- 6 Dock High Doors 8'x 8'
- 1 Drive-in Door 8'x 12'
- Cross Dock Facility
- Power: 800 amps, 208v, 3 Phase
- ±230' x 120' Truck Court
- ±250' x 60' Parking
- ±1,330 SF Office Expandable to ±3,670 SF
- 200 LB/FT load-bearing mezzanine above offices
- Private Restrooms with Showers
- Ideal for Manufacturing
- Clear Span Just One Column Line

## Just One Column Line, Fully A/C