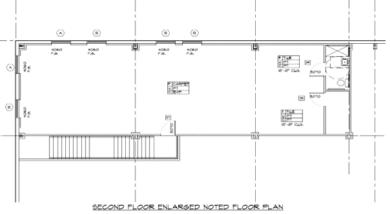

### New 32,840 Sq. Ft. Industrial Building on Oversized 4.69 Acre Lot

- Light Industrial Zoning
- Fully Air Conditioned (70 Ton HVAC)
- 6 Dock High Doors 8'x 8'
- 1 Drive-in Door 8'x 12'
- Cross Dock Facility
- Power: 800 amps, 208v, 3 Phase
- ±230' x 120' Truck Court
- ±250' x 60' Parking
- ±1,330 SF Office Expandable to ±3,670 SF
- 200 LB/FT load-bearing mezzanine above offices
- Private Restrooms with Showers
- Ideal for Manufacturing
- Clear Span Just One Column Line

# **Ready to Occupy**

This information is believed to be accurate and has been obtained from sources deemed to be reliable. All information should be verified independently. The floor plans above and herein are NOT to scale, and have not been verified for accuracy. We are not responsible for misstatements of facts, errors, omissions, prior lease, price change or withdrawal without notice.