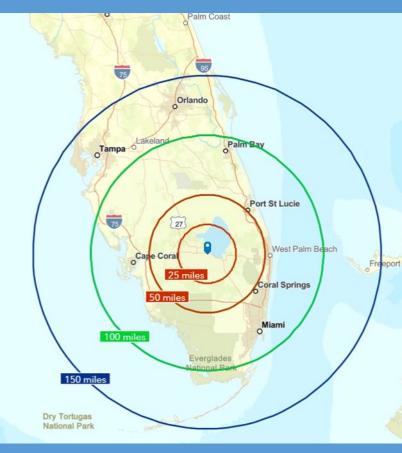

# Location,

- 97 miles to Port of Miami
- 79 miles to Port Everglades
- 69 miles to Port of Palm Beach
- 98 miles to Miami International Airport ٠
- 69 miles to Palm Beach International Airport
- 80 miles to Fort Lauderdale International Airport

- Within 100 Miles: Ft. Lauderdale, Palm Beach & Miami Metros
- Within 150 Miles of Tampa, Orlando Metros
- 334 Miles to the Georgia State Line

| Demographic Summary  | 100 Miles | <u>150 Miles</u> | 200 Miles  |  |
|----------------------|-----------|------------------|------------|--|
| Total Population     | 9,168,893 | 16,166,332       | 17,962,948 |  |
| Number of Businesses | 483,203   | 768,783          | 832,184    |  |
| Number of Employees  | 3,965,281 | 6,975,441        | 7,550,581  |  |
|                      |           |                  |            |  |