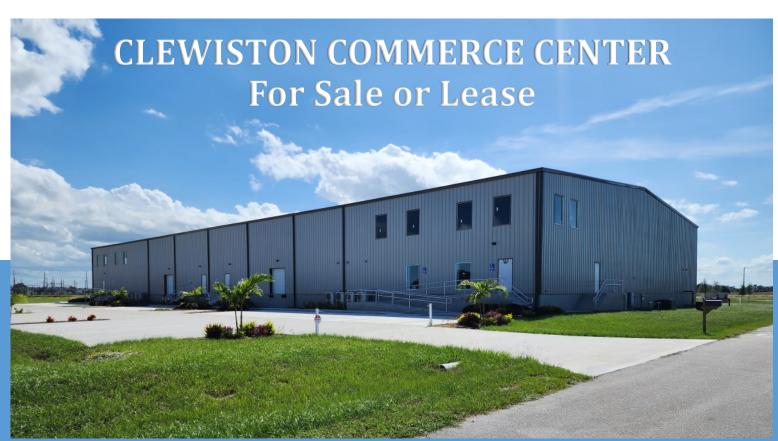

### New 32,840 Sq. Ft. Industrial Building on Oversized 4.69 Acre Lot

- Light Industrial Zoning
- Fully Air Conditioned (70 Ton HVAC)
- 6 Dock High Doors 8'x 8'
- 1 Drive-in Door 8'x 12'
- Cross Dock Facility
- Power: 800 amps, 208v, 3 Phase
- ±230' x 120' Truck Court
- ±250' x 60' Parking
- ±1,330 SF Office Expandable to ±3,670 SF
- 200 LB/FT load-bearing mezzanine above offices
- Private Restrooms with Showers
- Ideal for Manufacturing
- Clear Span Just One Column Line

#### 512 Commerce Court, Clewiston, FL 33440

## Lease for \$15.00 PSF Industrial Gross

### Buy for \$7,590,000 (\$231.12 PSF)