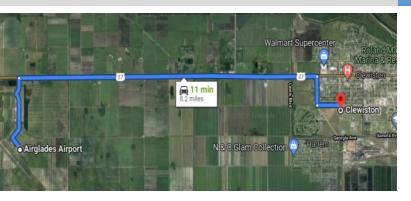

## **Built to Latest Code**

**Outstanding "In-City" Location** 

- Within 11 minutes of FAA approved cargo and perishables international l airport
- Central Florida Location: Within 200 Miles of Most Major State Markets
- Affordable, Motivated Workforce
- Just off US 27, Florida's Designated Freight Corridor

# **Drive Times**

Exclusively Listed By;

INFINITY COMMERCIAL REAL ESTATE 305-947-9514 1021 Ives Dairy Road, Suite #119 Miami, FL 33179 www.InfinityCommercial.net