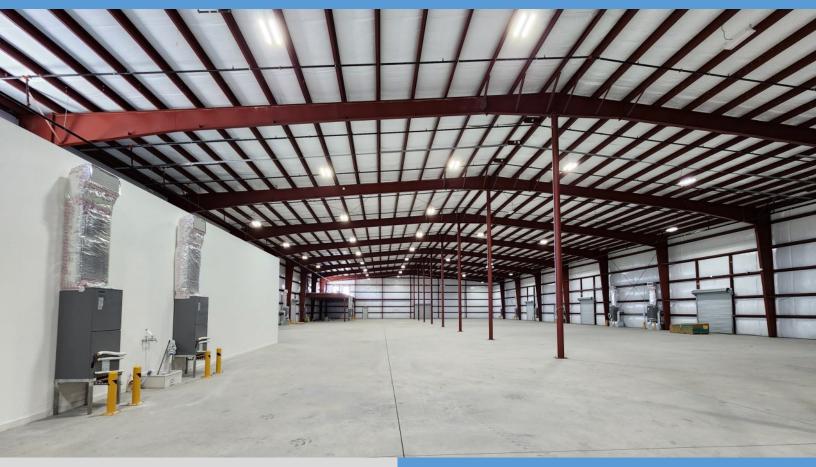

### New 32,840 Sq. Ft. Industrial Building on Oversized 4.69 Acre Lot

- Light Industrial Zoning
- Fully Air Conditioned (70 Ton HVAC)
- 6 Dock High Doors 8'x 8'
- 1 Drive-in Door 8'x 12'
- Cross Dock Facility
- Power: 800 amps, 208v, 3 Phase
- ±230' x 120' Truck Court
- ±250' x 60' Parking
- ±1,330 SF Office Expandable to ±3,670 SF
- 200 LB/FT load-bearing mezzanine above offices
- Private Restrooms with Showers
- Ideal for Manufacturing
- Clear Span Just One Column Line

## Just One Column Line, Fully A/C