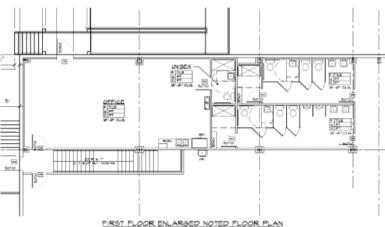

### New 32,840 Sq. Ft. Industrial Building on Oversized 4.69 Acre Lot

- Light Industrial Zoning
- Fully Air Conditioned (70 Ton HVAC)
- 6 Dock High Doors 8'x 8'
- 1 Drive-in Door 8'x 12'
- Cross Dock Facility
- Power: 800 amps, 208v, 3 Phase
- ±230' x 120' Truck Court
- ±250' x 60' Parking
- ±1,330 SF Office Expandable to ±3,670 SF
- 200 LB/FT load-bearing mezzanine above offices
- Private Restrooms with Showers
- Ideal for Manufacturing
- Clear Span Just One Column Line

# **Ready to Occupy**

This information is believed to be accurate and has been obtained from sources deemed to be reliable. All information should be verified independently. The floor plans above and herein are NOT to scale, and have not been verified for accuracy. We are not responsible for misstatements of facts, errors, omissions, prior lease, price change or withdrawal without notice.