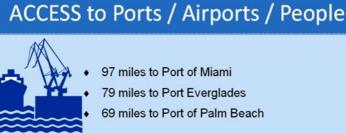

# Location,

# Location,

- 97 miles to Port of Miami
- 79 miles to Port Everglades
- 69 miles to Port of Palm Beach
- 98 miles to Miami International Airport ٠
- 69 miles to Palm Beach International Airport
- 80 miles to Fort Lauderdale International Airport