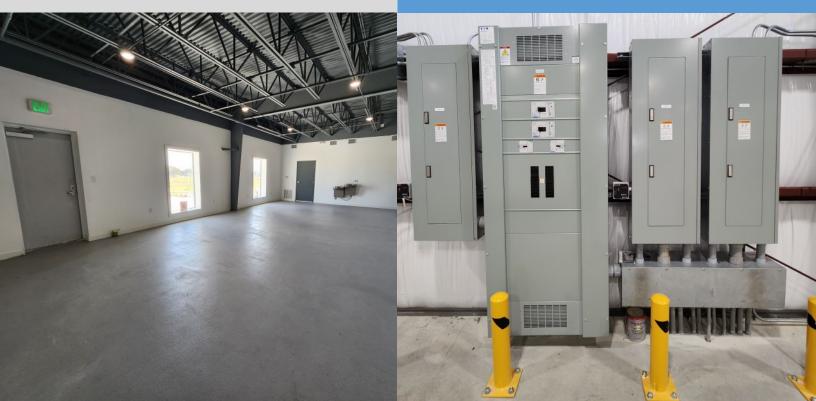

### New 32,840 Sq. Ft. Industrial Building on Oversized 4.69 Acre Lot

- Light Industrial Zoning
- Fully Air Conditioned (70 Ton HVAC)
- 6 Dock High Doors 8'x 8'
- 1 Drive-in Door 8'x 12'
- Cross Dock Facility
- Power: 800 amps, 208v, 3 Phase
- ±230' x 120' Truck Court
- ±250' x 60' Parking
- ±1,330 SF Office Expandable to ±3,670 SF
- 200 LB/FT load-bearing mezzanine above offices
- Private Restrooms with Showers
- Ideal for Manufacturing
- Clear Span Just One Column Line

## **Abundant Power**

Exclusively Listed By;

INFINITY COMMERCIAL REAL ESTATE 305-947-9514 1021 Ives Dairy Road, Suite #119 Miami, FL 33179 www.InfinityCommercial.net