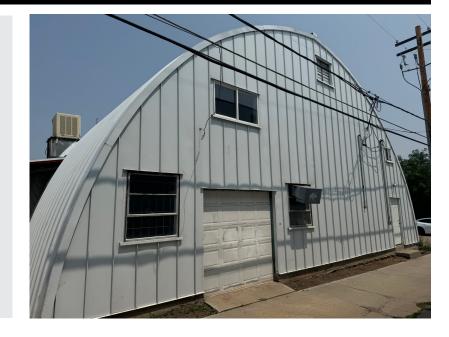

# **2690 W. BARBERRY PLACE**

DENVER, COLORADO

Gruber Commercial Real Estate, Inc | 209 Kalamath Street #9, Denver, CO 80223 | Tel: 720-490-1442

### **PROPERTY DETAILS**

- Building size: 11,143/SF (2 story)
- Site size: 9,520/SF
- Zoning: I-A
- City/County: Denver/Denver
- YOC: 1954
- Taxes: \$37,995.14 (2023)
- Loading: 1 Drive in door (8'X8')
- Power: Single phase (Xcel)
- Gas: Xcel
- Water: Denver
- Sewer: Denver