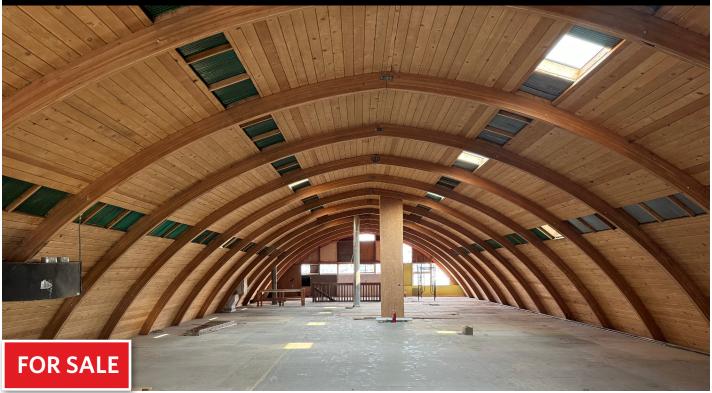

# CENTRAL ARTIST OR CREATIVE SPACE INDUSTRIAL BUILDING | FOR SALE

## **PROPERTY HIGHLIGHTS**

- Wood interior throughout the building
- Tons of natural light
- 2 story space
- Vary rare type of building not found anymore
- HUB Zone qualified location
- Enterprise Zone qualified location
- Located within an Opportunity Zone