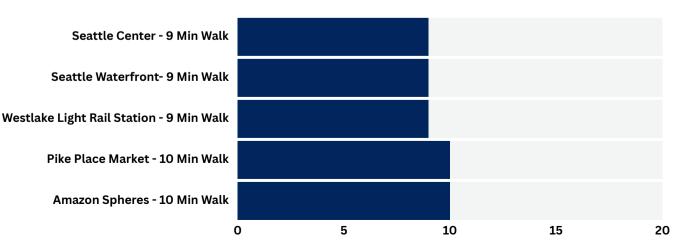

# Accessibility/Parking

- Easy access to I-5
- 10 minute walk to South Lake union Streetcar
- 9 minute walk to Westlake Link Light Rail
- On bus routes 5, 14, 17, 24, 33, D-line, + more
- 9 minute walk to Seattle Center