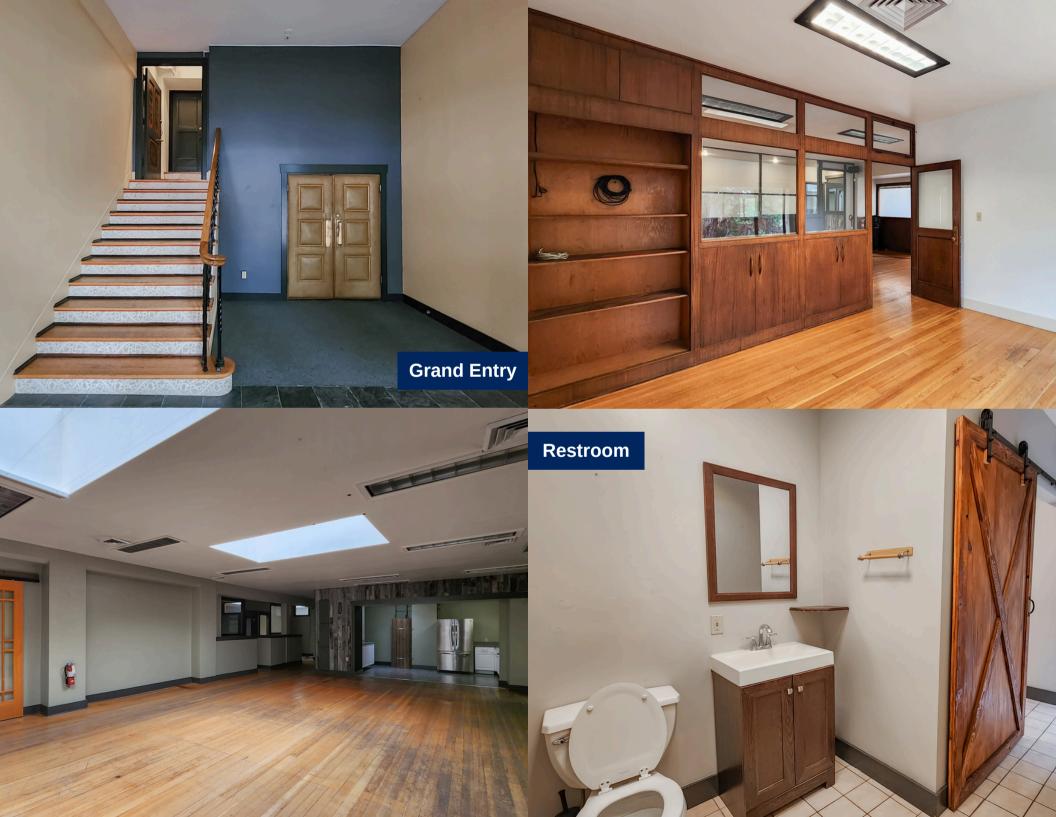

# **Property Features**

- 6,340 SF
- \$15/SF + Electric
- Grand entry to 2nd floor office space
- HVAC
- 1 Large conference room
- Built out with several offices and conference rooms
- Shower
- Restroom
- Kitchen
- Hardwood floors
- Fiber Internet
- Within a 10-minute walk to Amazon Spheres, Olympic Sculpture Park, and the Space Needle!