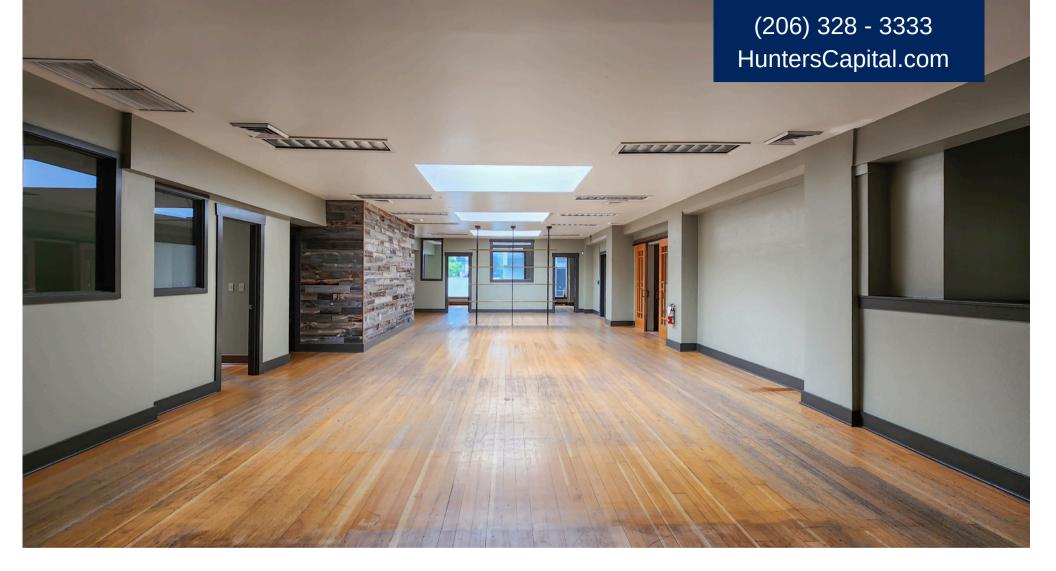

# 2320 2nd Ave, Seattle, WA 98121

This vibrant 2nd floor office space is situated in the heart of Seattle's Belltown neighborhood, just a stone's throw away from Seattle Center and Pike Place Market. With ample room and natural light, this workspace accommodates a variety of business needs. The convenience of private offices, a full restroom, and an office kitchen will enhance your team's working experience.

# **Property Features**

- 6,340 SF
- \$15/SF + Electric
- Grand entry to 2nd floor office space
- HVAC
- 1 Large conference room
- Built out with several offices and conference rooms
- Shower
- Restroom
- Kitchen
- Hardwood floors
- Fiber Internet
- Within a 10-minute walk to Amazon Spheres, Olympic Sculpture Park, and the Space Needle!