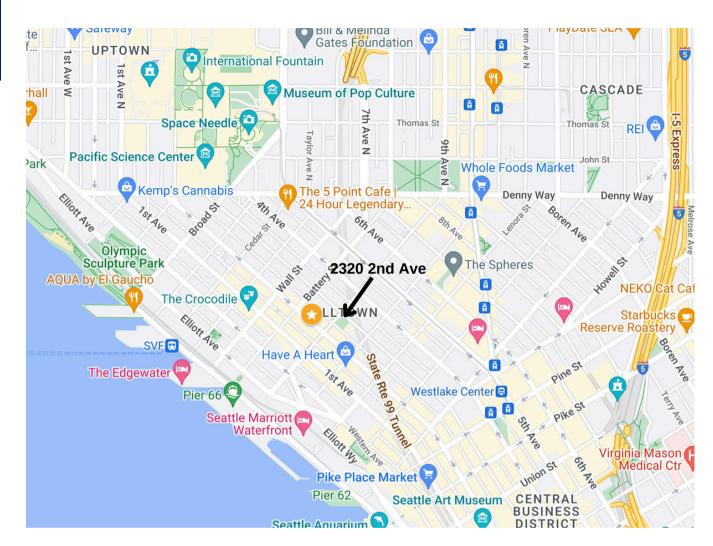

# 2320 2nd Ave, Seattle, WA 98121

This vibrant 2nd floor office space is situated in the heart of Seattle's Belltown neighborhood, just a stone's throw away from Seattle Center and Pike Place Market. With ample room and natural light, this workspace accommodates a variety of business needs. The convenience of private offices, a full restroom, and an office kitchen will enhance your team's working experience.

# Accessibility/Parking

- Easy access to I-5
- 10 minute walk to South Lake union Streetcar
- 9 minute walk to Westlake Link Light Rail
- On bus routes 5, 14, 17, 24, 33, D-line, + more
- 9 minute walk to Seattle Center