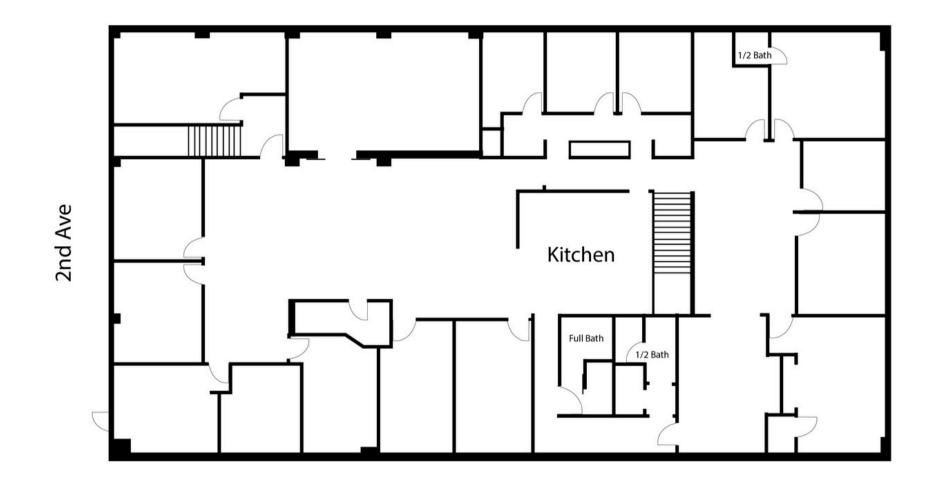

- 10 minute walk to South Lake union Streetcar
- 9 minute walk to Westlake Link Light Rail
- On bus routes 5, 14, 17, 24, 33, D-line, + more
- 9 minute walk to Seattle Center



## NEIGHBORHOOD

#### Amenities:

- Restaurants/Bars:
  - Bangrak Market
  - ROCCO's Pizza
  - Wasabi Sushi & Izakaya
  - Tavolata
  - Some Random Bar
  - Umi Sake House
  - El Gaucho
  - Pub 70
  - Macrina Bakery
  - Assaggio Ristorante
  - Six Seven Restaurant
  - Tilikum Place Cafe
  - Shiro's Japanese Restaurant
- Services:
  - Whole Foods
  - Westlake Shopping Center
  - Patagonia
  - World Market
  - CVS
- Entertainment:
  - Olympic Sculpture Park
  - Moore Theatre
  - Museum of Pop Culture
  - PacSci Imax Theater
  - Seattle Glassblowing Studio
  - The Crocodile

And Much More!





### CURRENT FLOOR PLAN





# URBAN INSPIRED PRESERVATION MINDED COMMUNITY DRIVEN

Hunters Capital preserves and revitalizes the character of Seattle's most historic neighborhoods. We pride ourselves in creating meaningful relationships with our tenants and driving community engagement within our wonderfully diverse city.

### WE HAVE SPACE FOR YOU

Give us a call, or visit our website to learn more about our unique properties.

(206) 328 - 3333 www.hunterscapital.com Lroese@hunterscapital.com 1620 Broadway, Suite 200



Above: Entrance to private offices from the main area