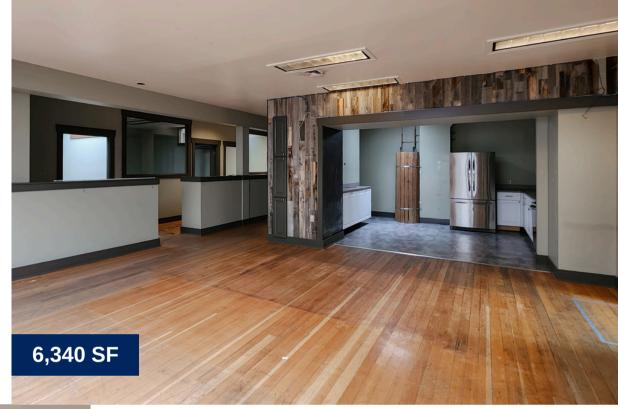

# **Property Features**

- 6,340 SF
- \$15/SF + Electric
- Grand entry to 2nd floor office space
- HVAC
- 1 Large conference room
- Built out with several offices and conference rooms
- Shower
- Restroom
- Kitchen
- Hardwood floors
- Fiber Internet
- Within a 10-minute walk to Amazon Spheres, Olympic Sculpture Park, and the Space Needle!