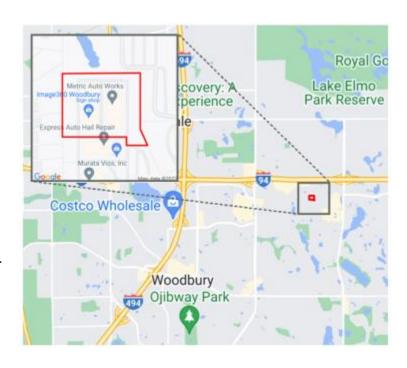

### **FOR LEASE**

## **Crossroads Commerce Center 680 Commerce Drive, Woodbury MN 55125**



#### **PROPERTY DETAILS**

- Conveniently located in Woodbury near Super Target and Sam's Club
- Local ownership and onsite Property Management
- Owner maintained common area and RTU's.
- Building signage available.
- Building Size: 31,000 SF

#### LISTING DETAILS

- Suite 120
- 2,664 Gross Square Feet
- Flex space with one office and 12' drive-in door.
- 22' clear
- 30' column spacing
- Full HVAC
- Lease rate:
  - o \$16.00/SF Modified Gross
  - o \$3,552 month
  - Separately metered gas/electric

#### **LOCATION**







# **Crossroads Commerce Center 680 Commerce Drive, Woodbury MN 55125**

#### **680 First Floor**



### **Suite 120**