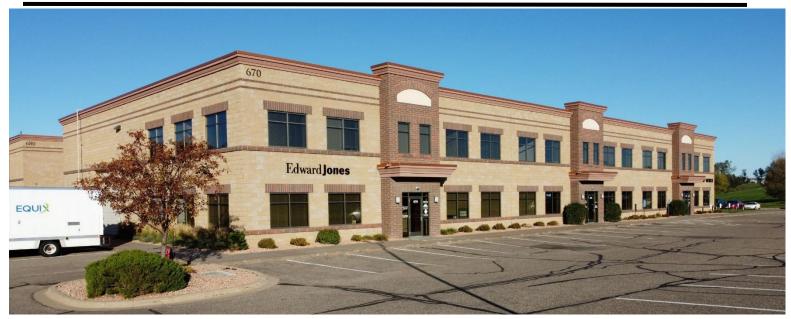

## **Crossroads Commerce Center 680 Commerce Drive, Woodbury MN 55125**

#### **PROPERTY DETAILS**

- Conveniently located in Woodbury near Super Target and Sam's Club
- Local ownership and onsite Property Management
- Owner maintained common area and RTU's.
- Building signage available.
- Building Size: 31,000 SF