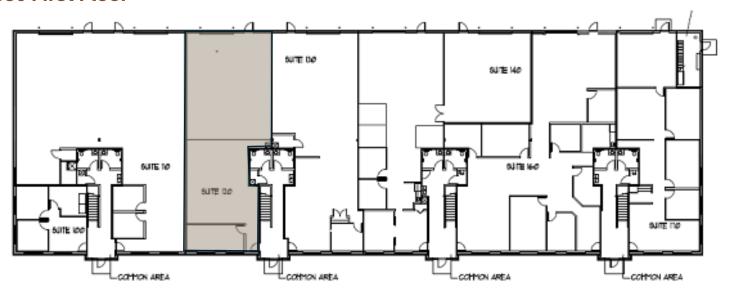

### **FOR LEASE**

## **Crossroads Commerce Center 680 Commerce Drive, Woodbury MN 55125**



#### **PROPERTY DETAILS**

- Conveniently located in Woodbury near Super Target and Sam's Club
- Local ownership and onsite Property Management
- Owner maintained common area and RTU's.
- Building signage available.
- Building Size: 31,000 SF

#### LISTING DETAILS

- Suite 120
- 2,664 Gross Square Feet
- Flex space with one office and 12' drive-in door.
- 22' clear
- 30' column spacing
- Full HVAC
- Lease rate:
  - o \$16.00/SF Modified Gross
  - o \$3,552 month
  - Separately metered gas/electric

#### **LOCATION**







# **Crossroads Commerce Center 680 Commerce Drive, Woodbury MN 55125**

#### **680 First Floor**



### **Suite 120**