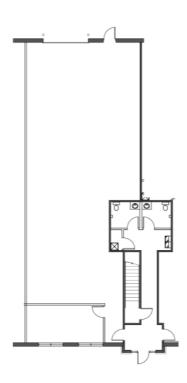

### **Suite 120**

#### LISTING DETAILS

- Suite 120
- 2,664 Gross Square Feet
- Flex space with one office and 12' drive-in door.
- 22' clear
- 30' column spacing
- Full HVAC
- Lease rate:
  - o \$16.00/SF Modified Gross
  - o \$3,552 month
  - Separately metered gas/electric