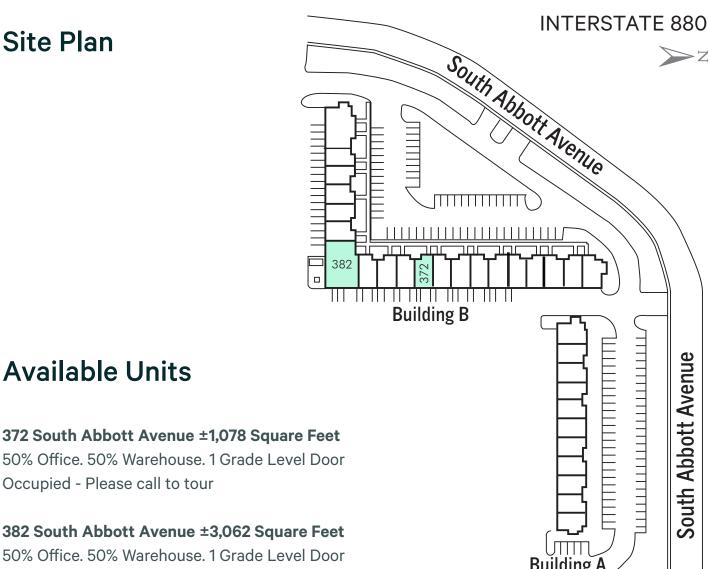

#### Site Plan

NOT TO SCALE

#### 382 South Abbott Avenue ±3,062 Square Feet 50% Office, 50% Warehouse, 1 Grade Level Door

Available Now

**Available Units** 

Occupied - Please call to tour

#### **372 South Abbott Avenue**

±1,078 Square Feet

Occupied - Please call to tour