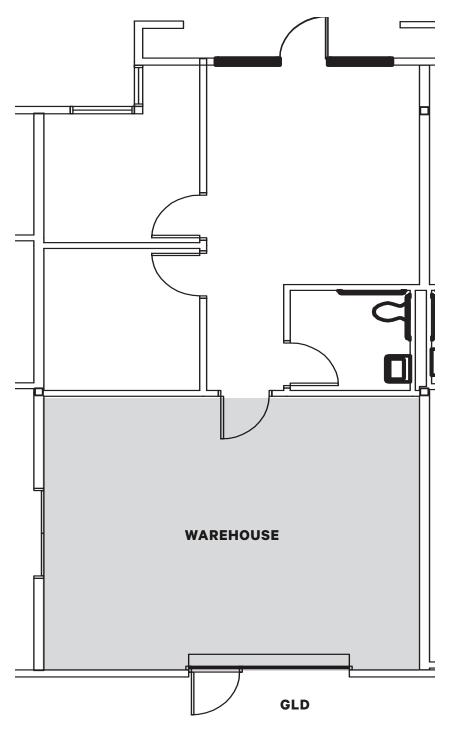

## Floorplan

#### **372 South Abbott Avenue**

±1,078 Square Feet

Occupied - Please call to tour