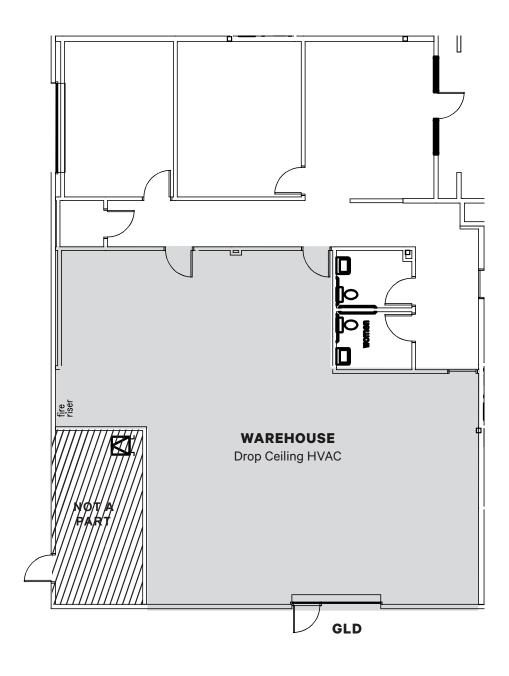

# Calaveras Center

308-396 South Abbott Ave

Milpitas, CA 95035 www.cbre.com/siliconvalley

±1,078 - ±3,062 SF



#### Site Plan



NOT TO SCALE

#### 382 South Abbott Avenue ±3,062 Square Feet 50% Office, 50% Warehouse, 1 Grade Level Door

Available Now

**Available Units** 

Occupied - Please call to tour

### **Property Features**

- + ±1.078 ±3.062 SF Available
- + Strategic location at Highway 237 and I-880
- + Easy arterial freeway access
- + ±50% office build-out

- + Grade-level loading
- + Minutes from numerous restaurants, shopping, hotels, and other amenities
- + Call to tour

## Floorplan

#### **372 South Abbott Avenue**

±1,078 Square Feet

Occupied - Please call to tour



## Floorplan

#### 382 South Abbott Avenue

±3,062 Square Feet Available Now





#### **Contact Us**

#### Paul Lyles

First Vice President +1 408 453 7443 paul.lyles@cbre.com Lic. 01236021

© 2024 CBRE, Inc. All rights reserved. This information has been obtained from sources believed reliable but has not been verified for accuracy or completeness. CBRE, Inc. makes no guarantee, representation or warranty and accepts no responsibility or liability as to the accuracy, completeness, or reliability of the information contained herein. You should conduct a careful, independent investigation of the property and verify all information. Any reliance on this information is solely at your own risk. CBRE and the CBRE logo are service marks of CBRE, Inc. All other marks displayed on this document are the property of their respective owners, and the use of such marks does not