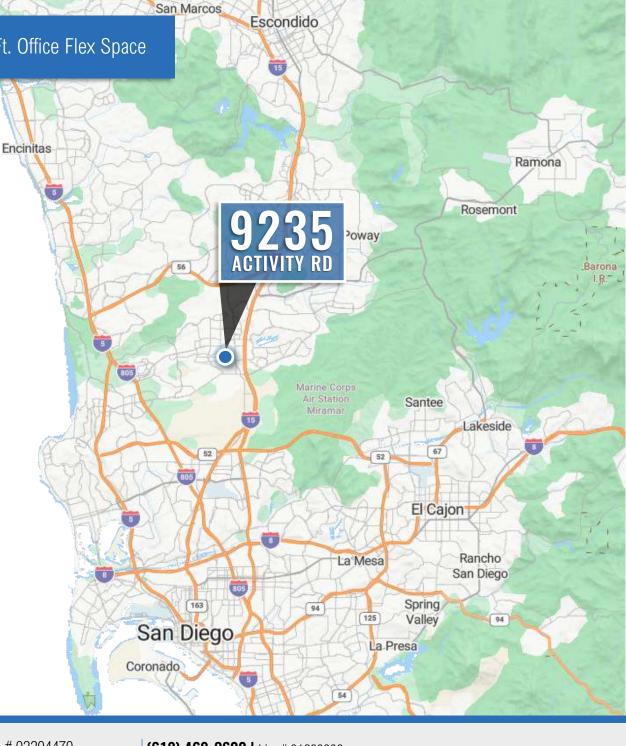

## **DRIVE TIMES**

SUITE 109 ± 1,994 Sq. Ft. Office Flex Space

14 MINS

Sorrento Valley Transit

17 MINS

Westfield UTC

**18 MINS** 

Scripps Memorial Hospital

**20 MINS** 

San Diego International Airport

**20 MINS** 

Mission Valley

**23 MINS** 

La Jolla Park