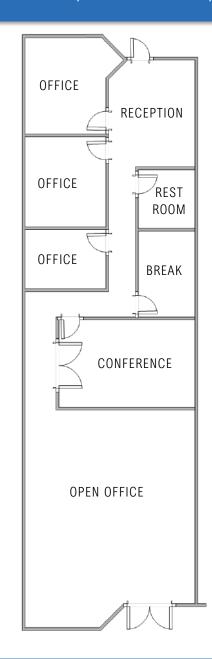

### **FLOOR PLAN**

SUITE 109 ± 1,994 Sq. Ft. Office Flex Space

- 3 Private Offices
- Open Office
- Conference Room
- In Suite Restroom
- Kitchenette

Floor Plan Not Fit to Scale; for Reference Purposes Only.