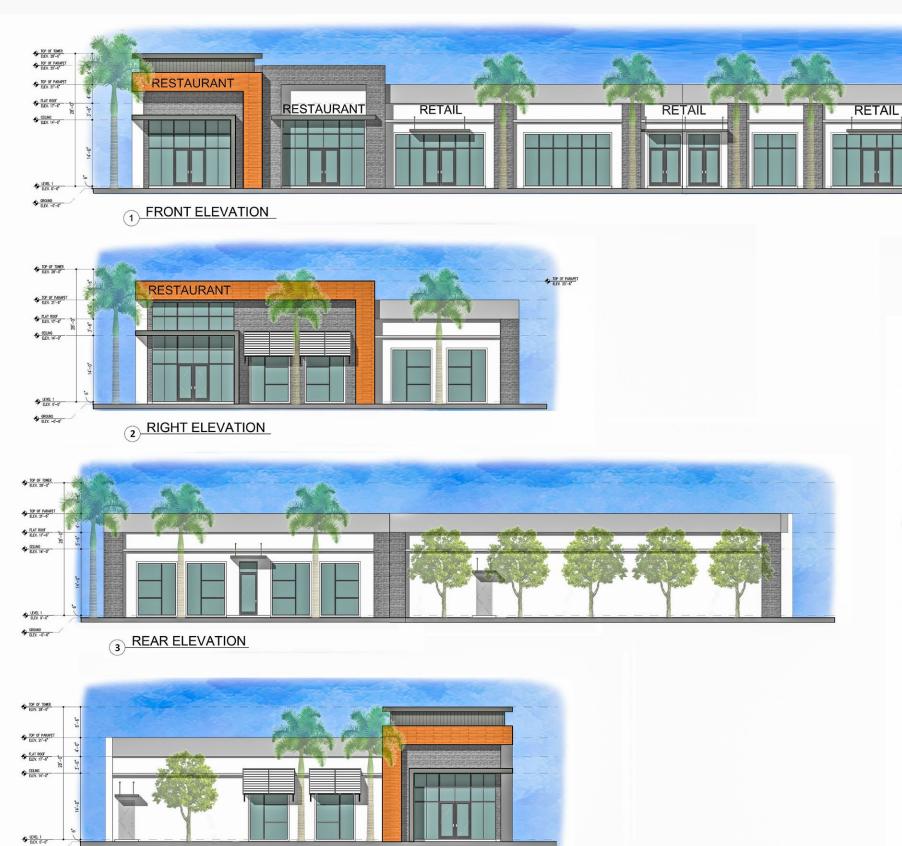

#### PRELIMINARY FLOOR PLAN

### SITE ELEVATION -

GROUND ELEV. -0'-6" 4 LEFT ELEVATION

**RETAIL-RESTAURANT** 

**ELEVATIONS** 

SCALE: 1/8" = 1' - 0"