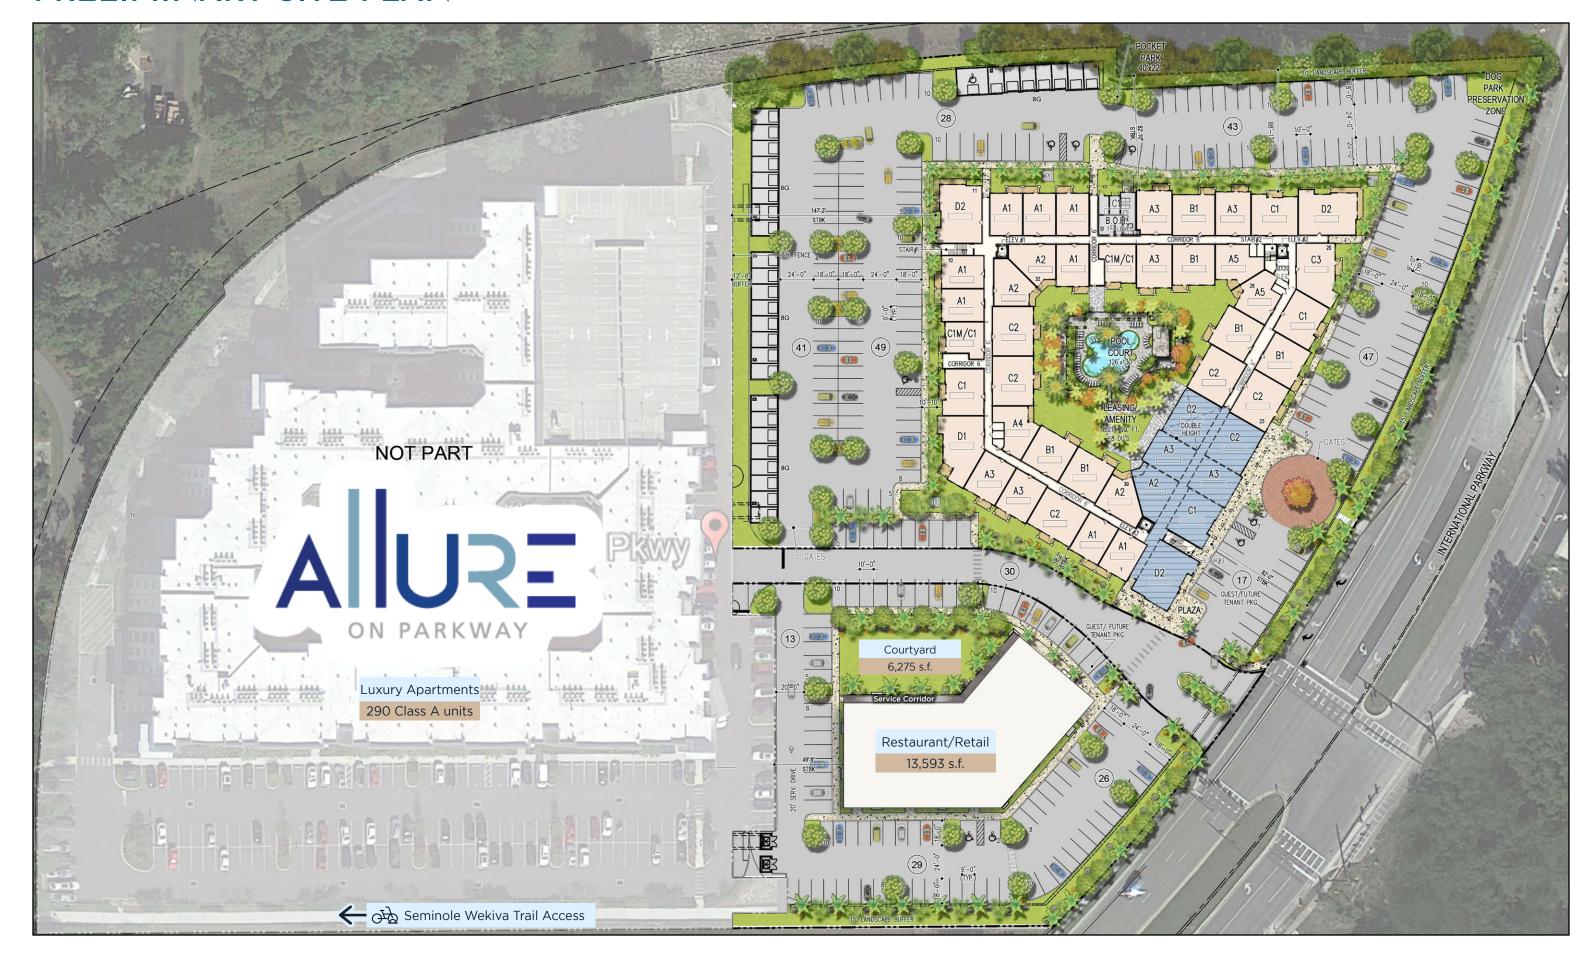

of rentable office space across its six, Class-A buildings.

Its prime location on International Parkway (approx. 168' of frontage), paired with the multifamily development underway alongside the retail site by the same developer, guarantees the opportunity for strong vehicle and foot traffic driving customers to the retail location.

54,852
Estimated
Population

73,046

Daytime
Population

**39.7**Median Age

22,083
Estimated
Households

\$144,835
Average
Household

Income

**3,703**Total
Businesses







RANKED IN CNN MONEY'S 'BEST PLACES TO LIVE'



25 MINUTES FROM DOWNTOWN ORLANDO



LOWEST PROPERTY TAXES
IN SEMINOLE COUNTY



A-RATED PUBLIC SCHOOL SYSTEM



CLASS-A OFFICE HEADQUARTERS AND TALENT POOL



NOMINATED AS ONE OF THE 'BEST PLACES FOR FAMILIES'



### PRELIMINARY SITE PLAN



#### PRELIMINARY FLOOR PLAN



### SITE ELEVATION -

GROUND ELEV. -0'-6" 4 LEFT ELEVATION





**RETAIL-RESTAURANT** 

**ELEVATIONS** 

SCALE: 1/8" = 1' - 0"

#### **POINTS OF INTEREST**





# LAKE MARY RETAIL DEVELOPMENT-



To learn more about this retail opportunity, please contact:



BRANDON MCCALLA Vice President brandon.mccalla@jll.com +1 954 665 3113



BILLY RODRIGUEZ Senior Vice President billy.rodriguez@jll.com +1 407 443 3925



COLETTE SANTANA Senior Vice President colette.santana@jll.com +1 813 777 8611



TAYLAR LING Associate taylar.ling@jll.com +1 407 271 3067

#### us.jll.com/retail