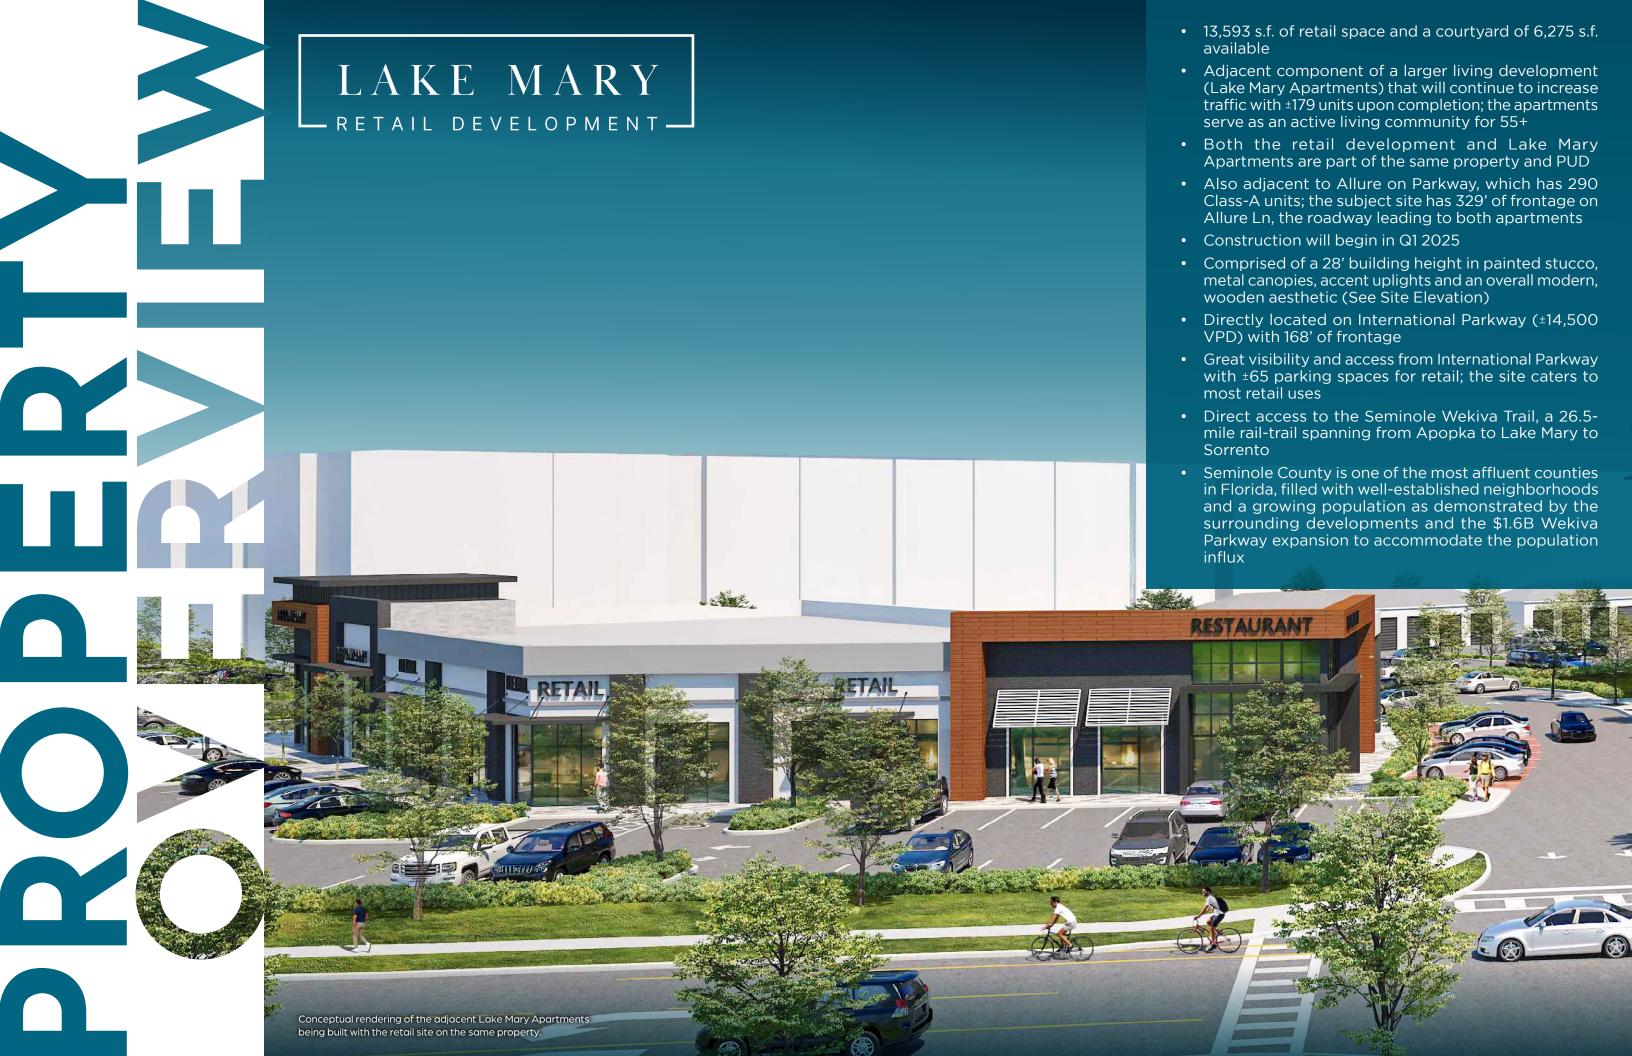

## LAKE MARY

RETAIL DEVELOPMENT -

RETAIL FOR LEASE 1400 Encore Pl, Lake Mary, FL 32746

Significant population growth in Lake Mary has been set into motion by the number of developments both underway and newly online in the area, generating quality jobs, housing demand and traffic across the City.

The site is also across the street from the Colonial Center at Town Park, a 36-acre site with approx. 1M s.f. of rentable office space across its six, Class-A buildings.

Its prime location on International Parkway (approx. 168' of frontage), paired with the multifamily development underway alongside the retail site by the same developer, guarantees the opportunity for strong vehicle and foot traffic driving customers to the retail location.