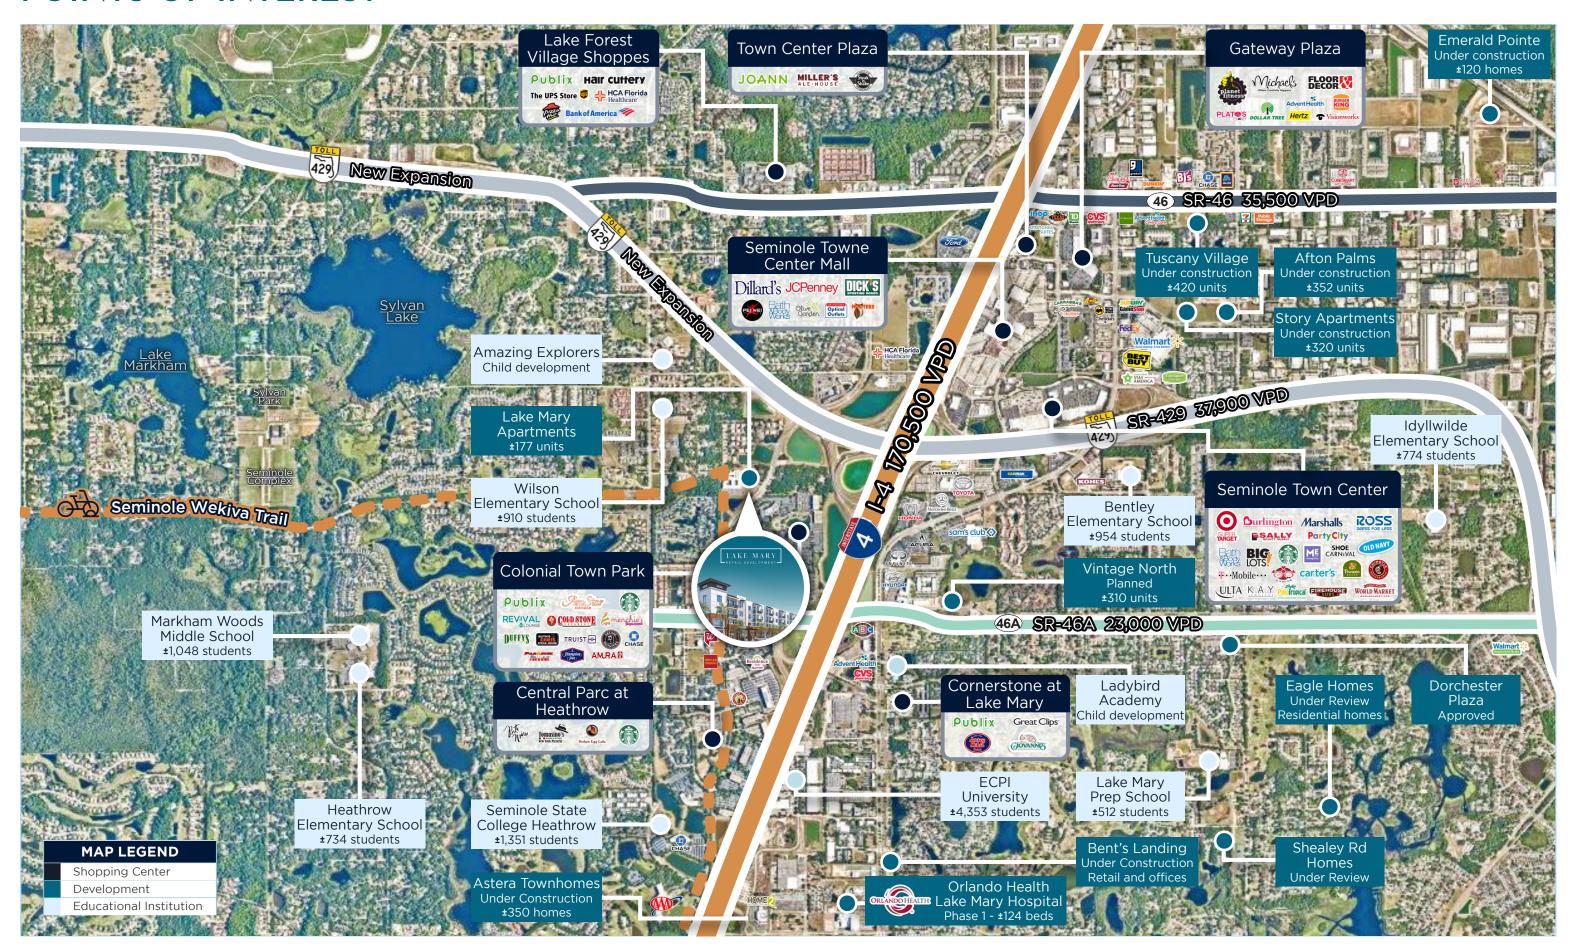

e the retail site by the same developer, guarantees the opportunity for strong vehicle and foot traffic driving customers to the retail location.

54,852
Estimated
Population

73,046

Daytime
Population

**39.7**Median Age

22,083
Estimated
Households

\$144,835
Average
Household

Income

**3,703**Total
Businesses







RANKED IN CNN MONEY'S 'BEST PLACES TO LIVE'



25 MINUTES FROM DOWNTOWN ORLANDO



LOWEST PROPERTY TAXES
IN SEMINOLE COUNTY



A-RATED PUBLIC SCHOOL SYSTEM



CLASS-A OFFICE HEADQUARTERS AND TALENT POOL



NOMINATED AS ONE OF THE 'BEST PLACES FOR FAMILIES'



### PRELIMINARY SITE PLAN



#### PRELIMINARY FLOOR PLAN



### SITE ELEVATION -

GROUND ELEV. -0'-6" 4 LEFT ELEVATION





**RETAIL-RESTAURANT** 

**ELEVATIONS** 

SCALE: 1/8" = 1' - 0"

#### **POINTS OF INTEREST**





# LAKE MARY RETAIL DEVELOPMENT-



To learn more about this retail opportunity, please contact:



BRANDON MCCALLA Vice President brandon.mccalla@jll.com +1 954 665 3113



BILLY RODRIGUEZ Senior Vice President billy.rodriguez@jll.com +1 407 443 3925



COLETTE SANTANA Senior Vice President colette.santana@jll.com +1 813 777 8611



TAYLAR LING Associate taylar.ling@jll.com +1 407 271 3067

#### us.jll.com/retail