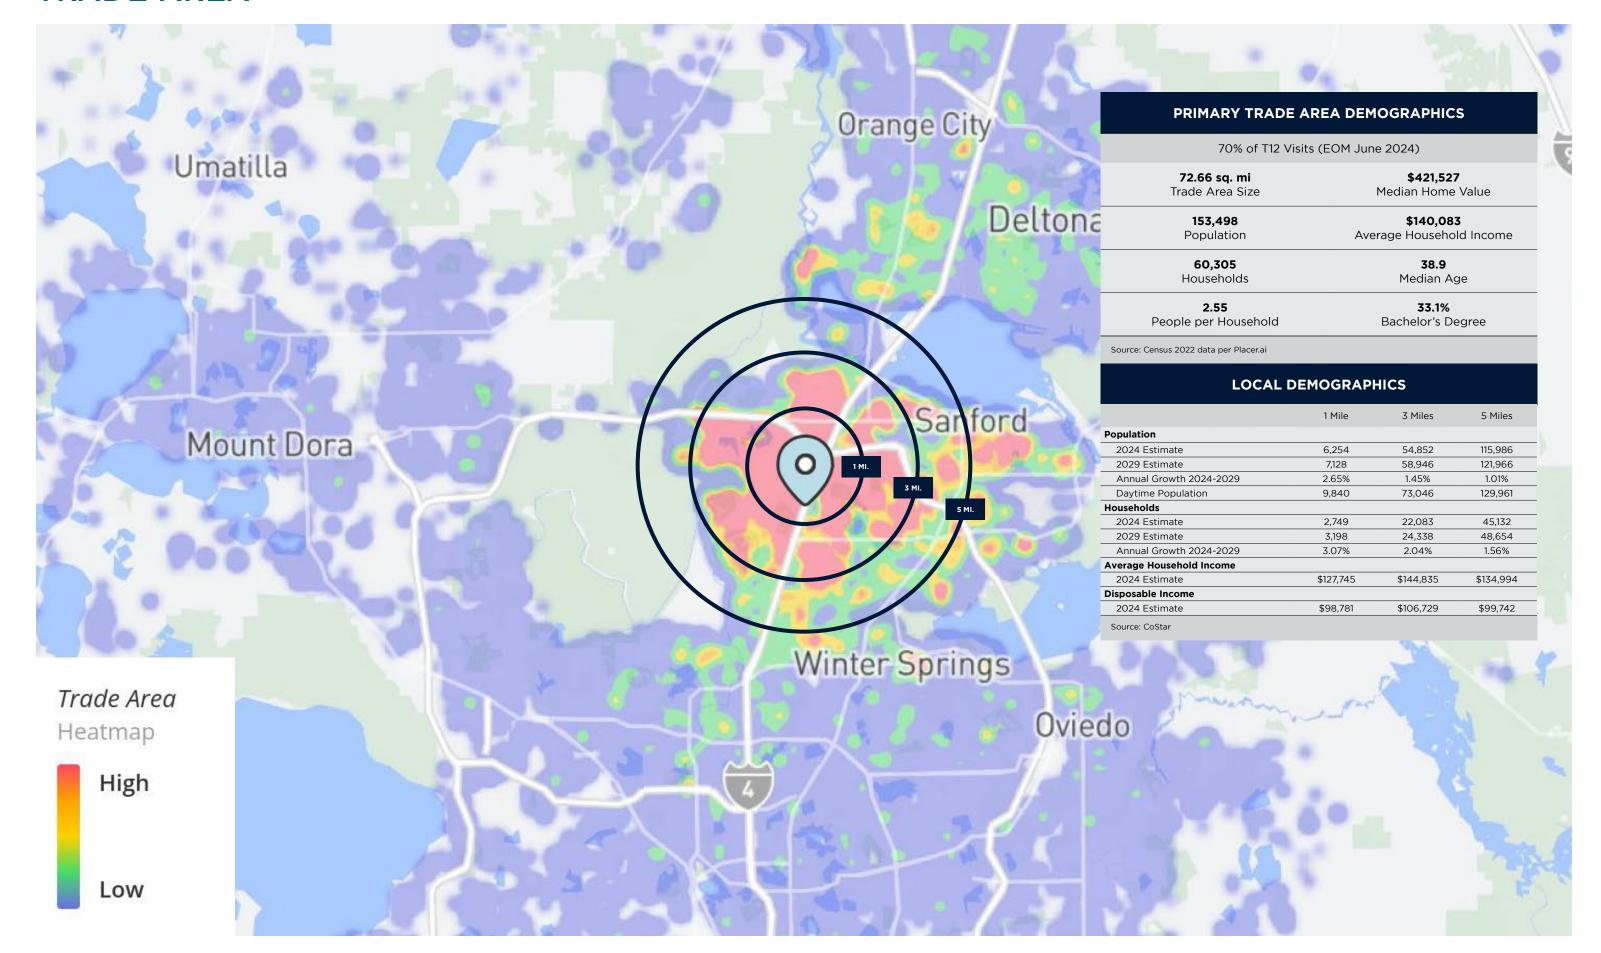

54,852
Estimated
Population

73,046

Daytime
Population

**39.7**Median Age

22,083
Estimated
Households

\$144,835
Average
Household

Income

**3,703**Total
Businesses