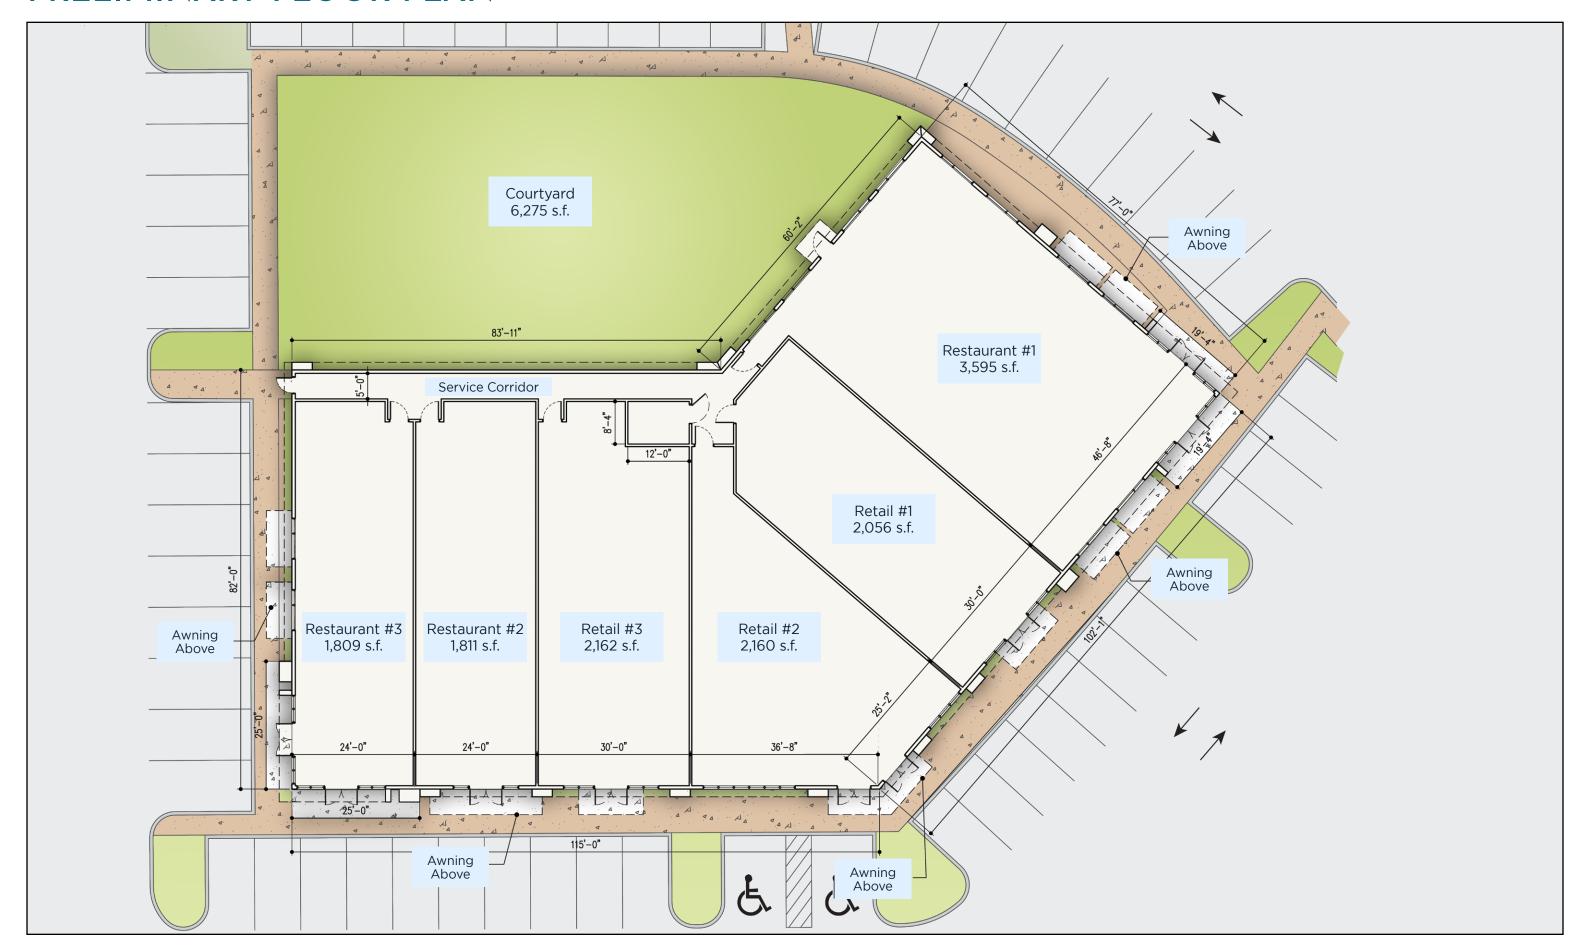

its six, Class-A buildings.

Its prime location on International Parkway (approx. 168' of frontage), paired with the multifamily development underway alongside the retail site by the same developer, guarantees the opportunity for strong vehicle and foot traffic driving customers to the retail location.

54,852
Estimated
Population

73,046

Daytime
Population

**39.7**Median Age

22,083
Estimated
Households

\$144,835
Average
Household

Income

**3,703**Total
Businesses







RANKED IN CNN MONEY'S 'BEST PLACES TO LIVE'



25 MINUTES FROM DOWNTOWN ORLANDO



LOWEST PROPERTY TAXES
IN SEMINOLE COUNTY



A-RATED PUBLIC SCHOOL SYSTEM



CLASS-A OFFICE HEADQUARTERS AND TALENT POOL



NOMINATED AS ONE OF THE 'BEST PLACES FOR FAMILIES'



### PRELIMINARY SITE PLAN



#### PRELIMINARY FLOOR PLAN



### SITE ELEVATION -

GROUND ELEV. -0'-6" 4 LEFT ELEVATION





**RETAIL-RESTAURANT** 

**ELEVATIONS** 

SCALE: 1/8" = 1' - 0"

#### **POINTS OF INTEREST**





# LAKE MARY RETAIL DEVELOPMENT-



To learn more about this retail opportunity, please contact:



BRANDON MCCALLA Vice President brandon.mccalla@jll.com +1 954 665 3113



BILLY RODRIGUEZ Senior Vice President billy.rodriguez@jll.com +1 407 443 3925



COLETTE SANTANA Senior Vice President colette.santana@jll.com +1 813 777 8611



TAYLAR LING Associate taylar.ling@jll.com +1 407 271 3067

#### us.jll.com/retail