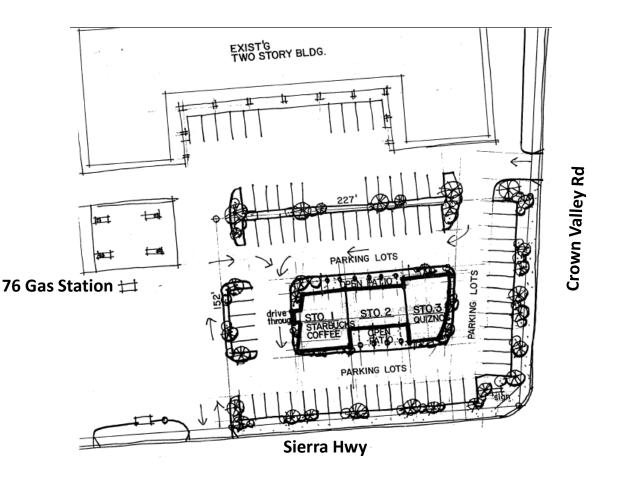

Location:  | 3807 W. Sierra Hwy.<br>Acton, CA 93510 |
|------------|----------------------------------------|
| Size:      | Approx. 26,000 sq.ft.                  |
| Rent:      | Negotiable                             |
| Available: | Immediately                            |

## **Property Highlights**

- Abundant parking spaces
- Convenient access to Fwy 14
- Neighboring tenants include print shop, convenience store, Mexican restaurant, real estate office, law office, and etc.

#### For More Information, Contact:

CNC properties 2560 W. Olympic Blvd. Suite 204 Los Angeles, CA 90006 www.cnccre.com

Howard Chang 213.788.3357 hchang@cnccre.com CA BRE Lic # 01700619 Michael Cho 213.788.3357 mcho@cnccre.com CA BRE Lic # 01779527



### 3807 W. SIERRA HWY., ACTON, CA 93510

Sample Site Plan



#### For More Information, Contact:

CNC properties 2560 W. Olympic Blvd. Suite 204 Los Angeles, CA 90006 www.cnccre.com

# Howard Chang

213.788.3357 hchang@cnccre.com CA BRE Lic # 01700619

#### Michael Cho 213.788.3357 mcho@cnccre.com CA BRE Lic # 01779527



### 3807 W. SIERRA HWY., ACTON, CA 93510

## Sample Elevation Plan 1111 OPEN PATIO south elevation OPEN PATIO OPEN PATIO T пп пп east elevation CROWN VALLEY ROAD WINDOW OPEN PATIO north elevation

#### For More Information, Contact:

CNC properties 2560 W. Olympic Blvd. Suite 204 Los Angeles, CA 90006 www.cnccre.com

#### Howard Chang 213.788.3357

213.788.3357 hchang@cnccre.com CA BRE Lic # 01700619

#### Michael Cho 213.788.3357 mcho@cnccre.com CA BRE Lic # 01779527



### 3807 W. SIERRA HWY., ACTON, CA 93510





#### For More