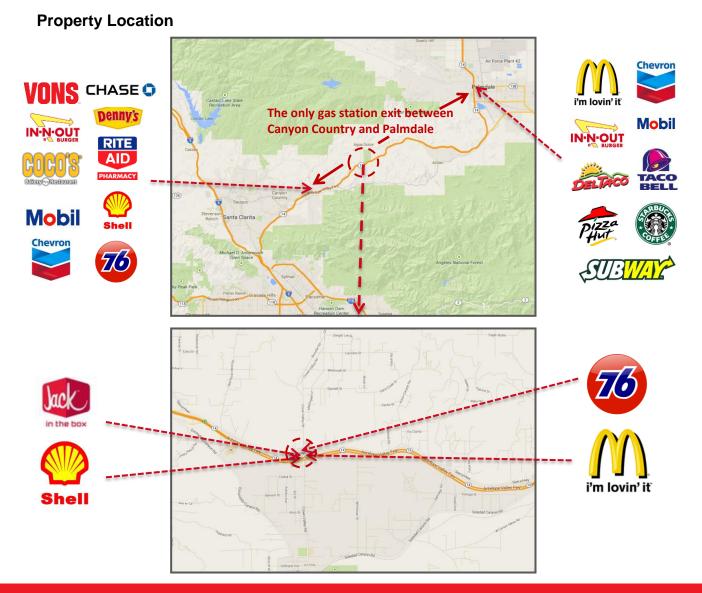

## **Property Highlights**

- Abundant parking spaces
- Convenient access to Fwy 14
- Neighboring tenants include print shop, convenience store, Mexican restaurant, real estate office, law office, and etc.