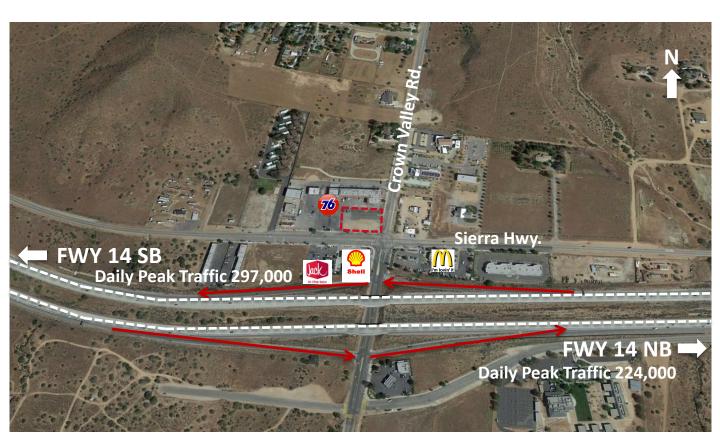

## **Property Highlights**

- Abundant parking spaces
- Convenient access to Fwy 14
- Neighboring tenants include print shop, convenience store, Mexican restaurant, real estate office, law office, and etc.

### 3807 W. SIERRA HWY., ACTON, CA 93510