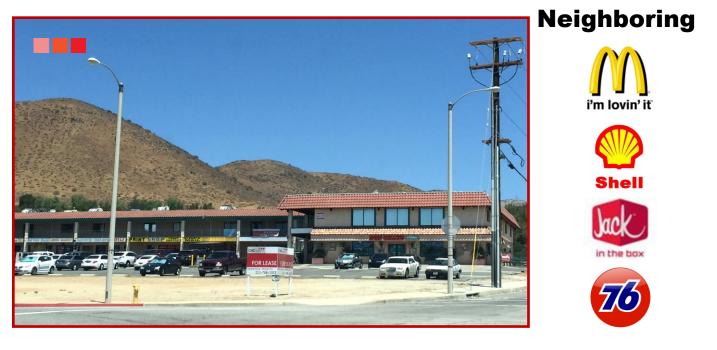

#### 3807 W. SIERRA HWY., ACTON, CA 93510

## **Property Highlights**

- Abundant parking spaces
- Convenient access to Fwy 14
- Neighboring tenants include print shop, convenience store, Mexican restaurant, real estate office, law office, and etc.