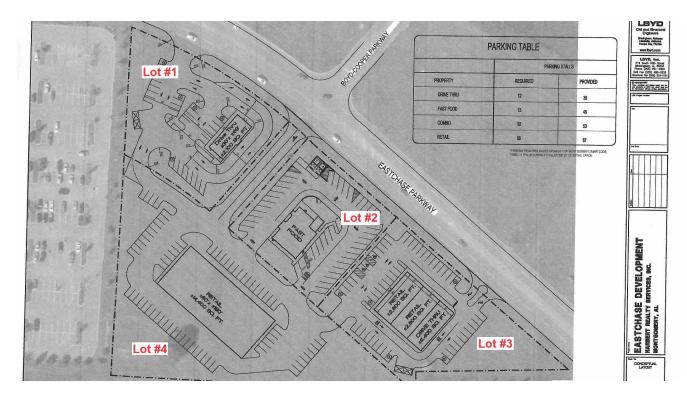

# **ACADEMY SPORTS OUTLOTS**

EastChase Parkway, Montgomery, AL 36117

| # OF LOTS 4 | - 1 | TOTAL LOT SIZE | 1.01 - 1.74 ACRES | 1 | TOTAL LOT PRICE | \$15.0 - \$23.5 / SF | BEST USE | RESTAURANT, RETAIL (MULTI OR SINGLE TENANT), FINANCIAL, MEDICAL, INSU |
|-------------|-----|----------------|-------------------|---|-----------------|----------------------|----------|-----------------------------------------------------------------------|
|-------------|-----|----------------|-------------------|---|-----------------|----------------------|----------|-----------------------------------------------------------------------|

| STATUS    | LOT#  | ADDRESS | SUB-TYPE | SIZE       | ZONING | DESCRIPTION |
|-----------|-------|---------|----------|------------|--------|-------------|
| Available | Lot 1 | А       | Retail   | 1.15 Acres | B-2    | 49,900 SF   |
| Available | Lot 2 | В       | Retail   | 1.01 Acres | B-2    | 44,000 SF   |
| Available | Lot 3 | С       | Retail   | 1.13 Acres | B-2    | 49,200 SF   |
| Available | Lot 4 | D       | Retail   | 1.74 Acres | B-2    | 75,600 SF   |