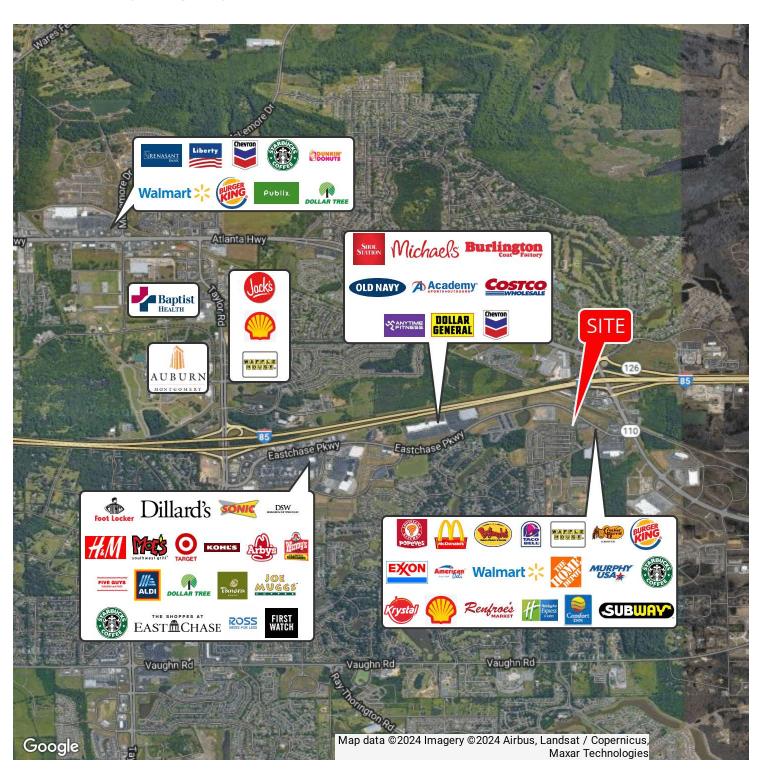

### PROPERTY DESCRIPTION

Four parcels available for immediate purchase along EastChase Pkwy in Montgomery, Alabama. There are three 1-acre parcels fronting Eastchase Pkwy at Boyd-Cooper Pkwy and one 2-acre interior parcel directly in front of Academy Sports all within the Eastchase Development. The entire property is contiguous to Academy sports with site lines and easy access to Interstate 85 with traffic counts of 52,462. Zoned B-2 and served by public utilities and onsite retention pond. Entrance served by a traffic signal. This property is within 1/10 of a mile of Costco, Ulta, Michaels, Bed Bath & Beyond, Old Navy and David's Bridal. Target, Pier One, World Market, Ross, Pets Smart are within 1/8 of a mile. Dillards, DSW, Gap, American Eagle, Banana Republic, Buckle and Victoria Secret.

### LOCATION DESCRIPTION

- Located in one of the highest income areas in Montgomery.
- Great visibility from I-85, with traffic counts in excess of 52,462.
- In the heart of Montgomery's growth corridor in the eastern portion of the city.
- There are 40,148 households within a 5 mile radius of the site and 129,569 within the MSA.
- Located near the intersection of I-85 and Chantilly Rd /Boyd Cooper Pkwy, the property is able to serve a large market area.
- Neighboring retailers draw from a four county metro area with a total population of 350,903.
- The property is surrounded by a large number of single family homes ranging in prices from \$250,000 to over \$1,000,000.
- Within three miles of the property are more than 1,900 apartment homes.
- Within one mile of the property are more than 1,500 hotel rooms as a part of 11 hotels.