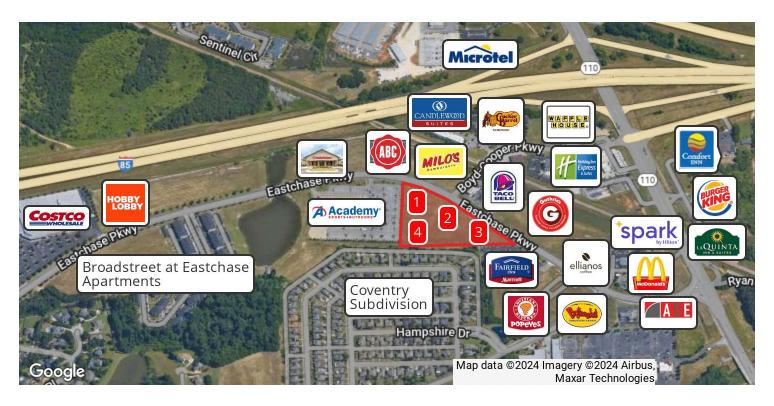

### PROPERTY DESCRIPTION

Four parcels available for immediate purchase along EastChase Pkwy in Montgomery, Alabama. There are three 1-acre parcels fronting Eastchase Pkwy at Boyd-Cooper Pkwy and one 2-acre interior parcel directly in front of Academy Sports all within the Eastchase Development. The entire property is contiguous to Academy sports with site lines and easy access to Interstate 85 with traffic counts of 52,462. Zoned B-2 and served by public utilities and onsite retention pond. Entrance served by a traffic signal. This property is within 1/10 of a mile of Costco, Ulta, Michaels, Bed Bath & Beyond, Old Navy and David's Bridal. Target, Pier One, World Market, Ross, Pets Smart are within 1/8 of a mile. Dillards, DSW, Gap, American Eagle, Banana Republic, Buckle and Victoria Secret.

#### PROPERTY HIGHLIGHTS

- Restaurant
- Retail (Multi or Single Tenant)
- Financial
- Medical
- Insurance

### LOCATION DESCRIPTION

- Located in one of the highest income areas in Montgomery.
- Great visibility from I-85, with traffic counts in excess of 52,462.
- In the heart of Montgomery's growth corridor in the eastern portion of the city.
- There are 40,148 households within a 5 mile radius of the site and 129,569 within the MSA.
- Located near the intersection of I-85 and Chantilly Rd /Boyd Cooper Pkwy, the property is able to serve a large market area.
- Neighboring retailers draw from a four county metro area with a total population of 350,903.
- The property is surrounded by a large number of single family homes ranging in prices from \$250,000 to over \$1,000,000.
- Within three miles of the property are more than 1,900 apartment homes.
- Within one mile of the property are more than 1,500 hotel rooms as a part of 11 hotels.