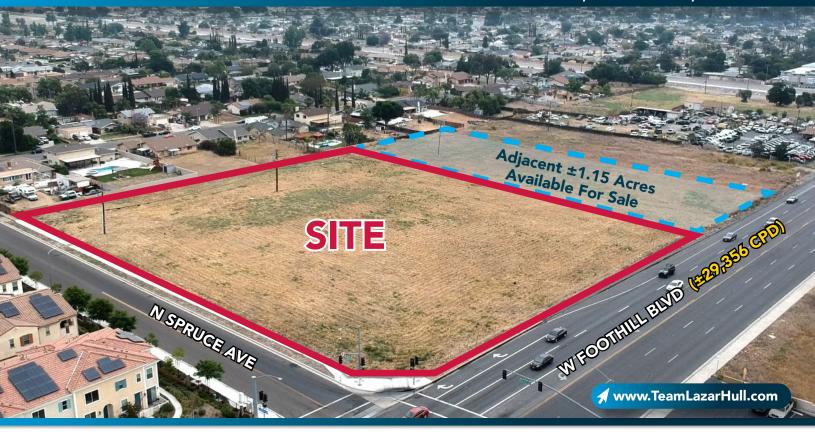

# FOR SALE: ±3.98 ACRES ON SIGNALIZED CORNER

NEC W. FOOTHILL BLVD & N. SPRUCE AVE, RIALTO, CA

#### **PROPERTY** HIGHLIGHTS

- ±410 feet of street frontage on Foothill Blvd
- ±400 feet of depth along Spruce Avenue
- Signalized intersection
- Ideal for retail development, hotel or office development
- Property is part of the Foothill Boulevard Specific
   Plan
- Highly trafficked street
- Excellent area demographics
- APN: 0128-361-23
- Asking Sale Price: \$3,650,000.00
- Potential adjacent expansion land available