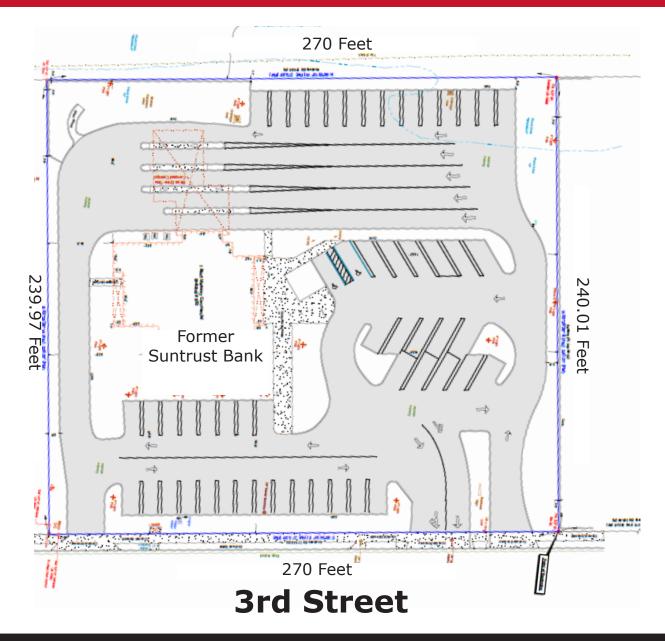

# GROUND LEASE OR JOINT-VENTURE OPPORTUNITY

## 1.5 Acre Neptune Beach Development Site 500 3rd St., Neptune Beach, FL 32266



- Land: +/-64,800 SF (1.49 Acres)
- Former Bank Building: +/-3,814 SF
- Zoning: NC-1
- Parcel ID: RE 172912-0050
- 270' Frontage on 3rd St.
- Utlities: Beaches Energy
- Deed restriction prohibits financial services
- Premium location adjacent to Atlantic and Neptune Beach Town Center



For More Information:

Katie Kirchner katiek@strategicsites.com

OR

Kate Clifford kate@strategicsites.com

422 Jacksonville Drive, Jacksonville Beach, FL ~ 904-242-2828 ~ www.strategicsites.com

#### Client First through Service, Knowledge and Integrity

### Survey

## Demographics



| 2001                       |                                                             |
|----------------------------|-------------------------------------------------------------|
| 2024 Demographics          |                                                             |
| Estimated<br>Population    | 1 Mile: 9,088<br>3 Mile: 45,136<br>5 Mile: 111,134          |
| Average HH<br>Income       | 1 Mile: \$192,096<br>3 Mile: \$161,441<br>5 Mile: \$150,489 |
| Daytime Total<br>Employees | 1 Mile: 5,122<br>3 Mile: 20,827<br>5 Mile: 40,318           |
| Median Age                 | 1 Mile: 40.8<br>3 Mile: 39.8<br>5 Mile: 38.9                |
| Secondary<br>Education     | 1 Mile: 69.7 %<br>3 Mile: 59.1 %<br>5 Mile: 57.7 %          |
|                            |