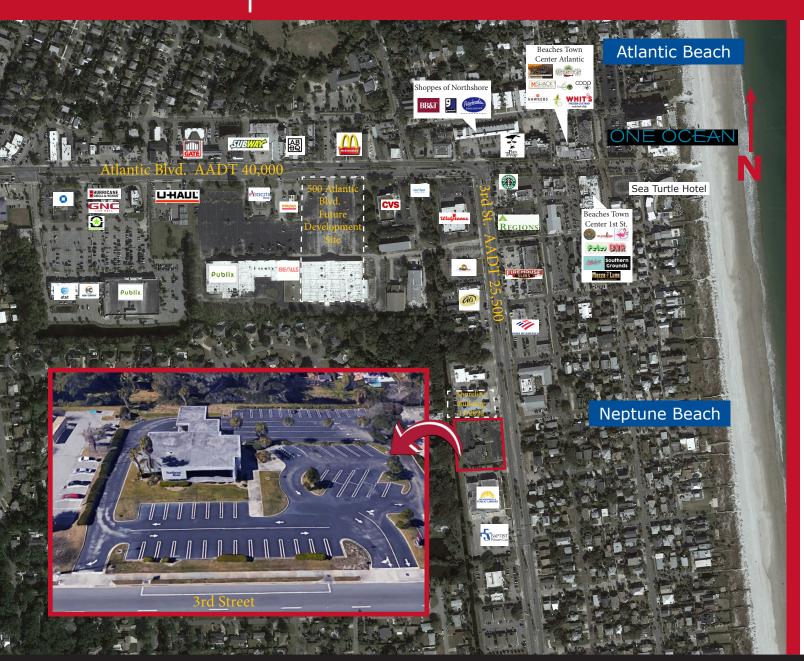

## 1.5 Acre Neptune Beach Development Site 500 3rd St., Neptune Beach, FL 32266

- Land: +/-64,800 SF (1.49 Acres)
- Former Bank Building: +/-3,814 SF
- Zoning: NC-1
- Parcel ID: RE 172912-0050
- 270' Frontage on 3rd St.
- Utlities: Beaches Energy
- Deed restriction prohibits financial services
- Premium location adjacent to Atlantic and Neptune Beach Town Center