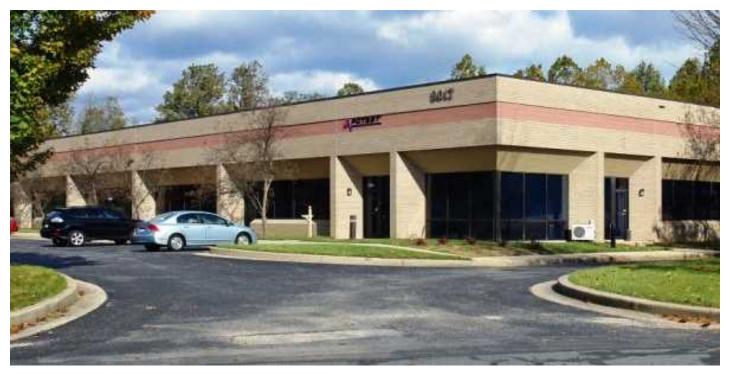

# BUILT-OUT FLEX WAREHOUSE WITH OFFICE FOR LEASE

9017 Mendenhall Court, Columbia, MD 21045

# FLEX OFFICE/WAREHOUSE SPACE FOR LEASE

9017 MENDENHALL COURT

#### **PROPERTY OVERVIEW**

- Flex Office/Warehouse FOR LEASE
- Can be combined up to 16,318 SF
- 16FT Ceilings, Sprinkler System, 32x32 Column Spacing
- 10'x12' Roll door dock height loading
- Private restrooms
- Ample parking
- Zoning NT allows for POR, B-1, B-2, SC or M-1uses
- Ideal Columbia Location. Less than 1 minute from Snowden River Parkway and 3 minutes to 1-95, 1-175 and MD-32.