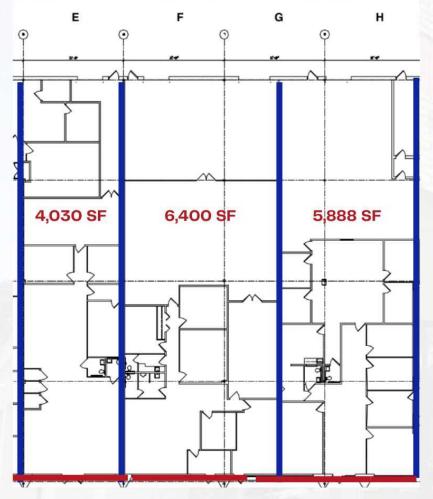

#### **OFFERING SUMMARY**

LEASE RATE: \$14.50 SF/NNN

NNN: \$3.50/mo

**SUITE E:** 4,030 SF

SUITE F&G 6,400 SF

**SUITE H**: 5,888 SF

PARKING: Free and Unreserved

**ZONING:** NT

#### **PROPERTY OVERVIEW**

- Flex Office/Warehouse FOR LEASE
- Can be combined up to 16,318 SF
- 16FT Ceilings, Sprinkler System, 32x32 Column Spacing
- 10'x12' Roll door dock height loading
- Private restrooms
- Ample parking
- Zoning NT allows for POR, B-1, B-2, SC or M-1uses
- Ideal Columbia Location. Less than 1 minute from Snowden River Parkway and 3 minutes to 1-95, 1-175 and MD-32.

# SITE PLAN AND PHOTOS

9017 MENDENHALL COURT, COLUMBIA, MD 21045

NOTE: FLOOR PLAN IS NOT AS BUILT & SQUARE FOOTAGE IS ESTIMATED