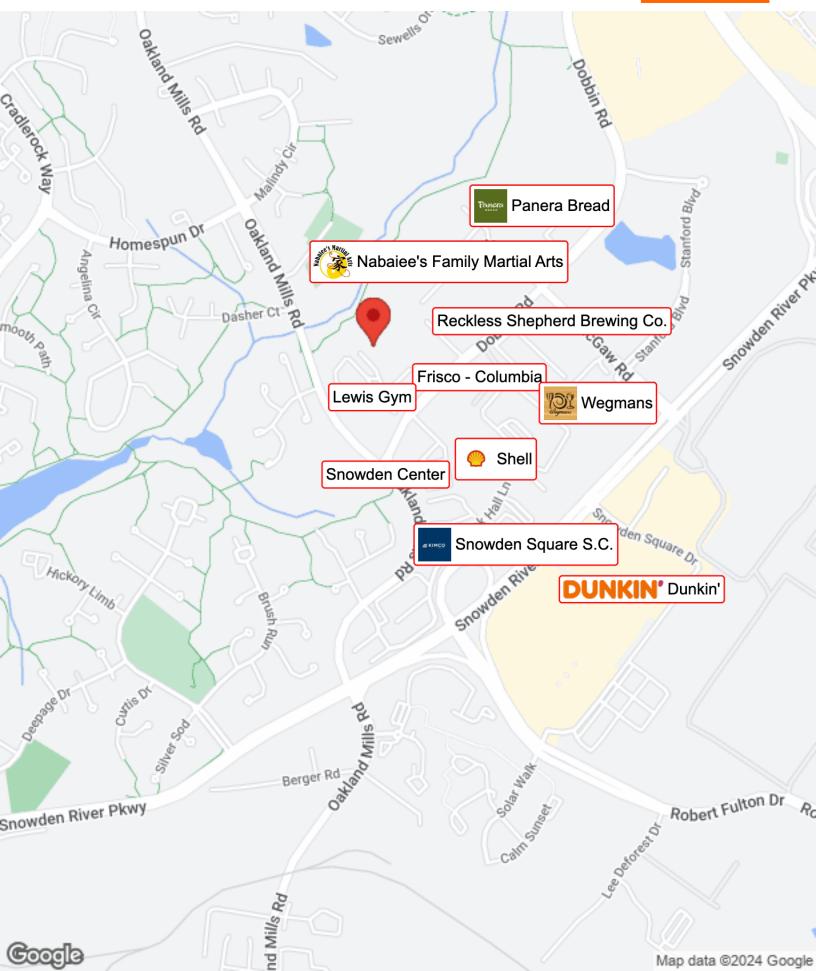

NNN: \$3.50/mo

**SUITE E:** 4,030 SF

SUITE F&G 6,400 SF

**SUITE H**: 5,888 SF

PARKING: Free and Unreserved

**ZONING:** NT

#### **PROPERTY OVERVIEW**

- Flex Office/Warehouse FOR LEASE
- Can be combined up to 16,318 SF
- 16FT Ceilings, Sprinkler System, 32x32 Column Spacing
- 10'x12' Roll door dock height loading
- Private restrooms
- Ample parking
- Zoning NT allows for POR, B-1, B-2, SC or M-1uses
- Ideal Columbia Location. Less than 1 minute from Snowden River Parkway and 3 minutes to 1-95, 1-175 and MD-32.



#### **HELEN DELLHEIM**

O: (410) 258-4136 C: (410) 258-4136 helen@wincommercial.com

# SITE PLAN AND PHOTOS

9017 MENDENHALL COURT, COLUMBIA, MD 21045







NOTE: FLOOR PLAN IS NOT AS BUILT & SQUARE FOOTAGE IS ESTIMATED







### **BUSINESS MAP**

9017 MENDENHALL COURT







# **Traffic Counts**





118,533

2022 Est. daily traffic counts

Street: Columbia Pike Cross: –

Cross Dir: Dist: -

Historical counts

Year Count Type

2017 ▲ 118,391 AADT



117,444

2022 Est. daily traffic counts

Street: Columbia Pike Cross: Old Line Dr Cross Dir: SE Dist: 0.18 miles

Historical counts
Year Count Type
2018 117,332 AADT



97,875

2022 Est. daily traffic counts

Street: Columbia Pike
Cross: Diamondback Dr
Cross Dir: SW
Dist: 0.09 miles

Historical counts

Year Count Type

2012 ▲ 104,582 AADT

2011 ▲ 105,421 AADT

2010 ▲ 105,000 AADT

2009 ▲ 84,163 AADT

84,162 AADT



93,182

2022 Est. daily traffic counts

Street: Columbia Pike
Cross: –
Cross Dir: –
Dist: –

Historical counts

Year Count Type

2017 A 93,070 AADT



84,530

2022 Est. daily traffic counts

Street: