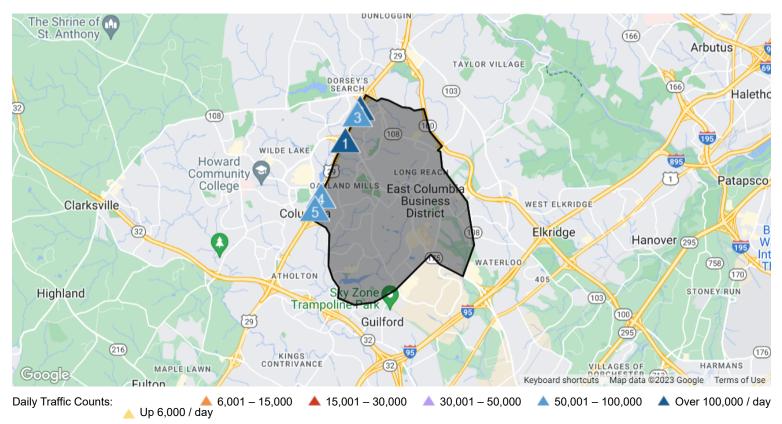

### **BUSINESS MAP**

9017 MENDENHALL COURT

# **Traffic Counts**

118,533

2022 Est. daily traffic counts

Street: Columbia Pike Cross: –

Cross Dir: Dist: -

Historical counts

Year Count Type

2017 ▲ 118,391 AADT

117,444

2022 Est. daily traffic counts

Street: Columbia Pike Cross: Old Line Dr Cross Dir: SE Dist: 0.18 miles

Historical counts
Year Count Type
2018 117,332 AADT

97,875

2022 Est. daily traffic counts

Street: Columbia Pike
Cross: Diamondback Dr
Cross Dir: SW
Dist: 0.09 miles

Historical counts

Year Count Type

2012 ▲ 104,582 AADT

2011 ▲ 105,421 AADT

2010 ▲ 105,000 AADT

2009 ▲ 84,163 AADT

84,162 AADT

93,182

2022 Est. daily traffic counts

Street: Columbia Pike
Cross: –
Cross Dir: –
Dist: –

Historical counts

Year Count Type

2017 A 93,070 AADT

84,530

2022 Est. daily traffic counts

Street: Columbia Pike
Cross: Oclumbia Pike
Cross Dir: SW
Dist: 0.19 miles

Historical counts

NOTE: Daily Traffic Counts are a mixture of actual and Estimates (\*)

2008