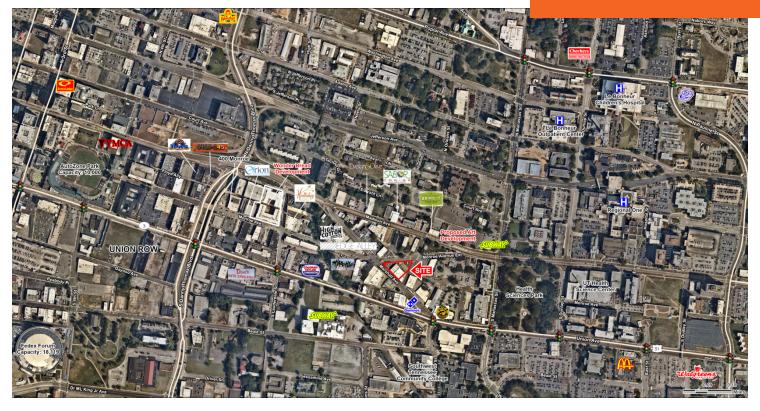

#### **LOCATION DESCRIPTION**

7,216 SF available For Lease in the heart of the Edge District at the apex of Marshall Avenue and Monroe Avenue Extended. Ideal for retail and/or restaurant space.

#### PROPERTY HIGHLIGHTS

- 4,250 SF and 6,100 SF available
- Close proximity to Orion Federal Credit Union Headquarters and the Wonder Bread Factory redevelopment
- The Edge District is anchored by Sun Studio on one end and AutoZone Park on the other. Growth in the Medical District and the booming Downtown Core has inspired businesses to locate in the district including High Cotton Brewery, Edge Alley, Premier Palace, Edge Motor Museum, C Lou Patton, Sabor Caribe and Evelyn & Olive.