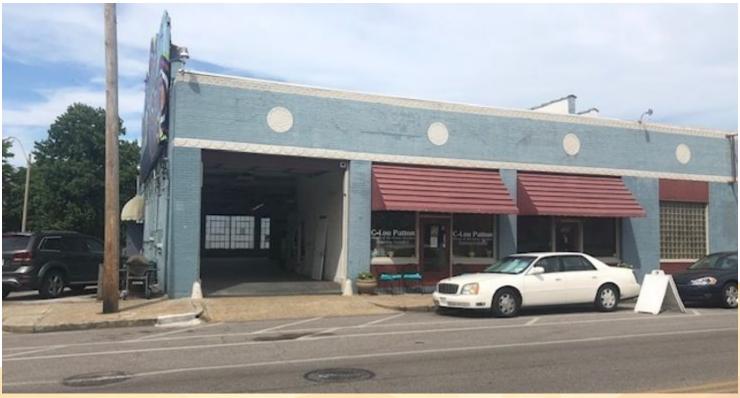

### 648-656 MARSHALL AVENUE

648-656 MARSHALL AVE, MEMPHIS, TN 38103

#### **LOCATION DESCRIPTION**

7,216 SF available For Lease in the heart of the Edge District at the apex of Marshall Avenue and Monroe Avenue Extended. Ideal for retail and/or restaurant space.

#### PROPERTY HIGHLIGHTS

- 4,250 SF and 6,100 SF available
- Close proximity to Orion Federal Credit Union Headquarters and the Wonder Bread Factory redevelopment
- The Edge District is anchored by Sun Studio on one end and AutoZone Park on the other. Growth in the Medical District and the booming Downtown Core has inspired businesses to locate in the district including High Cotton Brewery, Edge Alley, Premier Palace, Edge Motor Museum, C Lou Patton, Sabor Caribe and Evelyn & Olive.