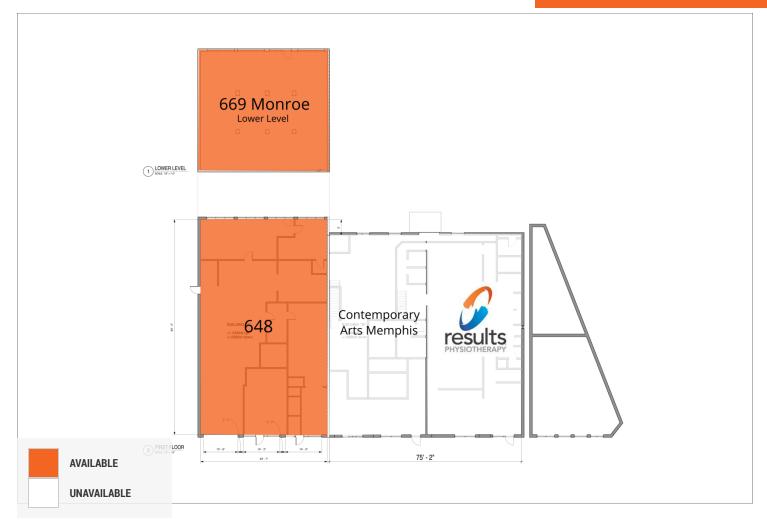

## **FOR LEASE**

| SUITE      | TENANT NAME               | SPACE SIZE |
|------------|---------------------------|------------|
| 648        | Available                 | 4,250 SF   |
| 652        | Contemporary Arts Memphis | 2,966 SF   |
| 656        | Results Physiotherapy     | 2,900 SF   |
| 669 Monroe | Available                 | 6,100 SF   |