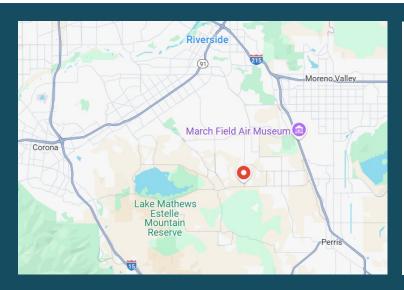

## **Property Details**

Residential

- Address: 19255 Wood Rd, Unincorporated Perris Area, CA
- APN# 321-110-020
- Lot size: 49.23 Acres
- Property is currently used as a Christmas tree farm with irrigation system, sales office, bathroom, storage and workshop
- Water EMWD, Electricity S.C.E, Sewer available
- Northwest corner of Cajalco Rd & Wood Rd area
- West of 215 Fwy, South of 91 Fwy, East of 15 Fwy
- Near residential communities, new home development and Citrus Hill High School
- Zone: R-A-1/2: Buyer need to verify zoning for intend use
- Cajalco Road will have a turn lane added and may be widen to 4-6 lanes in the future