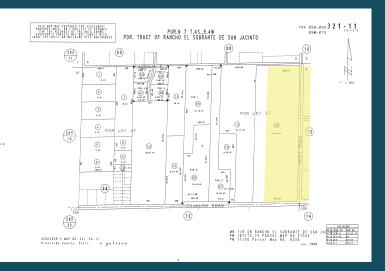

## **Property Details**

Residential

- Address: 19255 Wood Rd, Unincorporated Perris Area, CA
- APN# 321-110-020
- Lot size: 49.23 Acres
- Property is currently used as a Christmas tree farm with irrigation system, sales office, bathroom, storage and workshop
- Water EMWD, Electricity S.C.E, Sewer available
- Northwest corner of Cajalco Rd & Wood Rd area
- West of 215 Fwy, South of 91 Fwy, East of 15 Fwy
- Near residential communities, new home development and Citrus Hill High School
- Zone: R-A-1/2: Buyer need to verify zoning for intend use
- Cajalco Road will have a turn lane added and may be widen to 4-6 lanes in the future