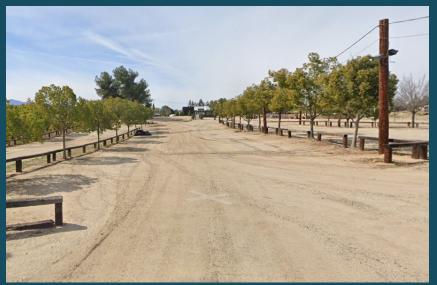

## **Property Details**

Residential

- Address: 19255 Wood Rd, Unincorporated Perris Area, CA
- APN# 321-110-020
- Lot size: 49.23 Acres
- Property is currently used as a Christmas tree farm with irrigation system, sales office, bathroom, storage and workshop
- Water EMWD, Electricity S.C.E, Sewer available
- Northwest corner of Cajalco Rd & Wood Rd area
- West of 215 Fwy, South of 91 Fwy, East of 15 Fwy
- Near residential communities, new home development and Citrus Hill High School
- Zone: R-A-1/2: Buyer need to verify zoning for intend use
- Cajalco Road will have a turn lane added and may be widen to 4-6 lanes in the future