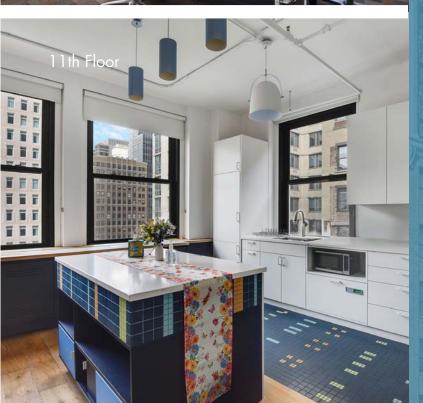

#### **ENTIRE 11TH FLOOR**

Size......4,826 RSF
Term....Negotiable
Possession...January 2025
Asking Rent.....\$55/RSF

#### **NOTES:**

- Creative full floor with incredible light and views
- Wood floors and exposed ceiling
- 1 conference room, 1 breakout room, open bullpen seating, large communal wet pantry
- Tenant-controlled HVAC
- Well-maintained attended lobby with new elevator cabs