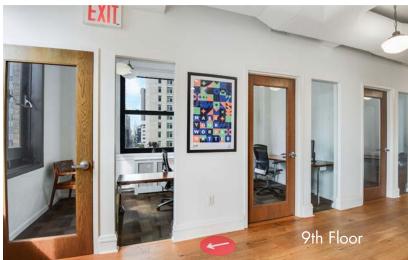

#### **ENTIRE 9TH FLOOR**

Size..........4,826 RSF
Term......Negotiable
Possession...January 2025
Asking Rent.....\$50/RSF

#### **NOTES:**

- Creative full floor with incredible light and views
- Wood floors and exposed ceiling
- 4 conference rooms,
   5 offices, open
   bullpen seating, wet
   pantry
- Tenant-controlled HVAC
- Well-maintained attended lobby with new elevator cabs

#### **ENTIRE 9TH FLOOR**