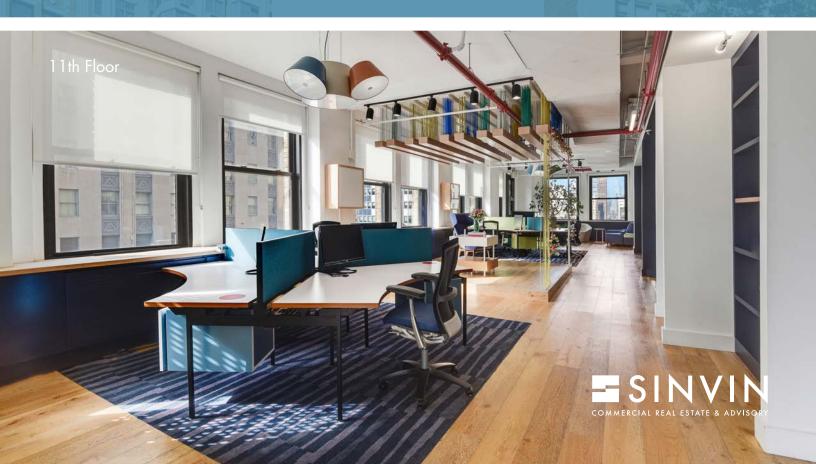

#### **ENTIRE 11TH FLOOR**

Size......4,826 RSF
Term....Negotiable
Possession...January 2025
Asking Rent.....\$55/RSF

#### **NOTES:**

- Creative full floor with incredible light and views
- Wood floors and exposed ceiling
- 1 conference room, 1 breakout room, open bullpen seating, large communal wet pantry
- Tenant-controlled HVAC
- Well-maintained attended lobby with new elevator cabs

# 11th Floor

#### **ENTIRE 11TH FLOOR**