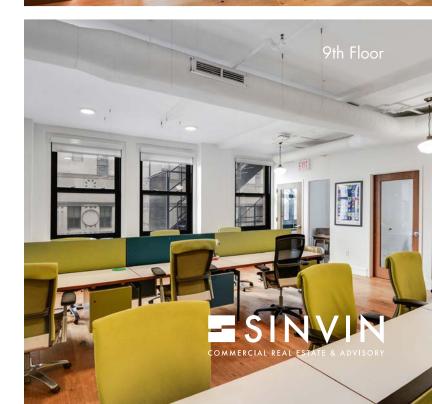

#### **ENTIRE 9TH FLOOR**

Size..........4,826 RSF
Term......Negotiable
Possession...January 2025
Asking Rent.....\$50/RSF

#### **NOTES:**

- Creative full floor with incredible light and views
- Wood floors and exposed ceiling
- 4 conference rooms,
   5 offices, open
   bullpen seating, wet
   pantry
- Tenant-controlled HVAC
- Well-maintained attended lobby with new elevator cabs

#### **ENTIRE 9TH FLOOR**