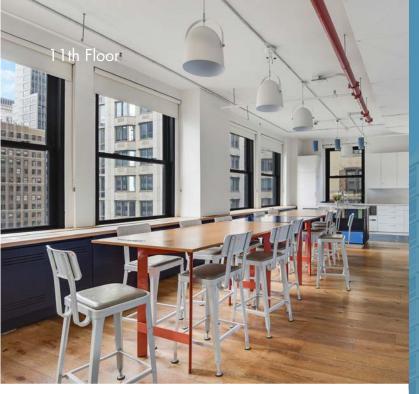

#### **ENTIRE 11TH FLOOR**

Size......4,826 RSF
Term....Negotiable
Possession...January 2025
Asking Rent.....\$55/RSF

#### **NOTES:**

- Creative full floor with incredible light and views
- Wood floors and exposed ceiling
- 1 conference room, 1 breakout room, open bullpen seating, large communal wet pantry
- Tenant-controlled HVAC
- Well-maintained attended lobby with new elevator cabs