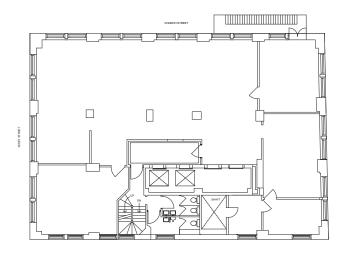

#### **ENTIRE IOTH FLOOR**

Size......4,826 RSF
Term.....Negotiable
Possession...January 2025
Asking Rent.....\$50/RSF

#### **NOTES:**

- Creative full floor with incredible light and views
- Exposed ceilings and carpet
- Mostly open bullpen seating with 1 conference room, 1 office and a wet pantry
- Tenant-controlled HVAC
- Well-maintained attended lobby with new elevator cabs

#### **ENTIRE IOTH FLOOR**