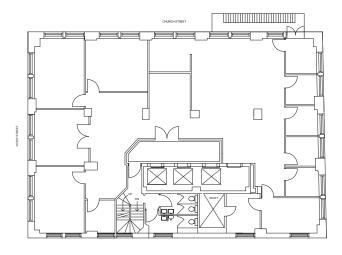

#### **ENTIRE 9TH FLOOR**

Size..........4,826 RSF
Term......Negotiable
Possession...January 2025
Asking Rent.....\$50/RSF

#### **NOTES:**

- Creative full floor with incredible light and views
- Wood floors and exposed ceiling
- 4 conference rooms,
   5 offices, open
   bullpen seating, wet
   pantry
- Tenant-controlled HVAC
- Well-maintained attended lobby with new elevator cabs

#### **ENTIRE 9TH FLOOR**