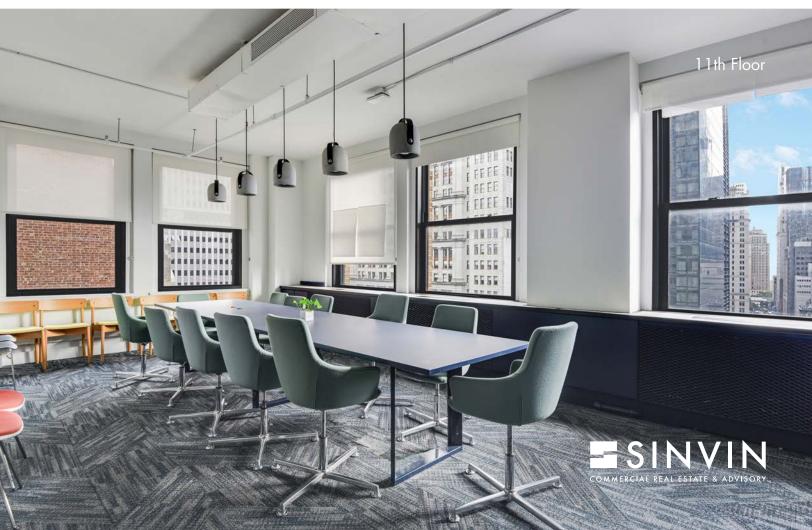

#### **ENTIRE 11TH FLOOR**

Size......4,826 RSF
Term....Negotiable
Possession...January 2025
Asking Rent.....\$55/RSF

#### **NOTES:**

- Creative full floor with incredible light and views
- Wood floors and exposed ceiling
- 1 conference room, 1 breakout room, open bullpen seating, large communal wet pantry
- Tenant-controlled HVAC
- Well-maintained attended lobby with new elevator cabs