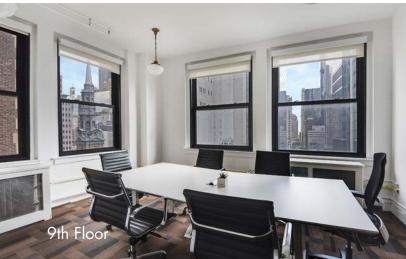

#### **ENTIRE 9TH FLOOR**

Size..........4,826 RSF
Term......Negotiable
Possession...January 2025
Asking Rent.....\$50/RSF

#### **NOTES:**

- Creative full floor with incredible light and views
- Wood floors and exposed ceiling
- 4 conference rooms,
   5 offices, open
   bullpen seating, wet
   pantry
- Tenant-controlled HVAC
- Well-maintained attended lobby with new elevator cabs