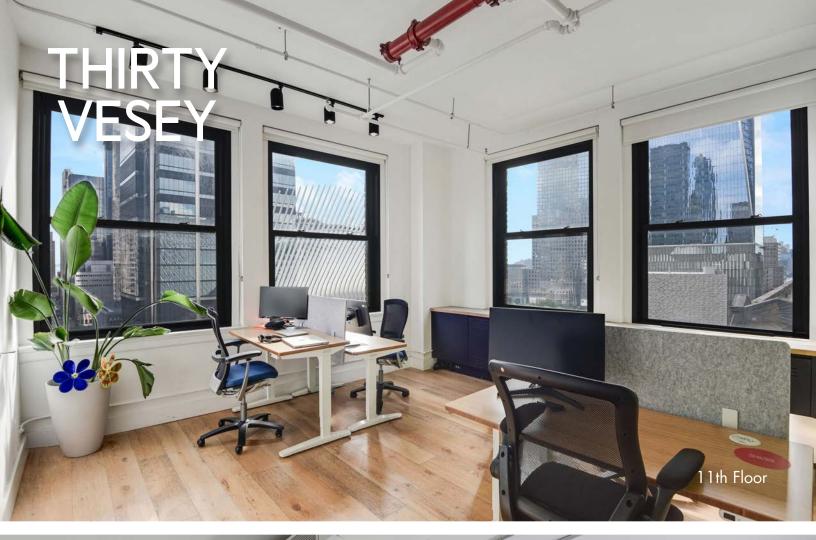

#### **ENTIRE 11TH FLOOR**

Size......4,826 RSF
Term....Negotiable
Possession...January 2025
Asking Rent.....\$55/RSF

#### **NOTES:**

- Creative full floor with incredible light and views
- Wood floors and exposed ceiling
- 1 conference room, 1 breakout room, open bullpen seating, large communal wet pantry
- Tenant-controlled HVAC
- Well-maintained attended lobby with new elevator cabs

# 11th Floor

#### **ENTIRE 11TH FLOOR**