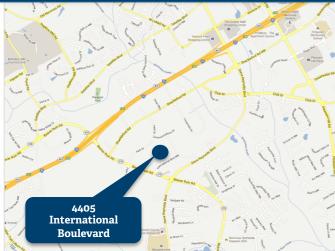

## **Gwinnett Park**

4405 International Boulevard Norcross, Georgia 30093

## **Gwinnett Park**

4405 International Boulevard Norcross, Georgia 30093

**BUILDING B** 

**SUITE 104** 

Total Available Space:

Office Space:

4,341 Square Feet

4,341 Square Feet