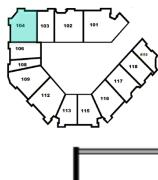

## **BUILDING B**

**SUITE 104** 

## **Gwinnett Park**

4405 International Boulevard Norcross, Georgia 30093

**BUILDING B** 

**SUITE 104** 

Total Available Space:

Office Space:

4,341 Square Feet

4,341 Square Feet