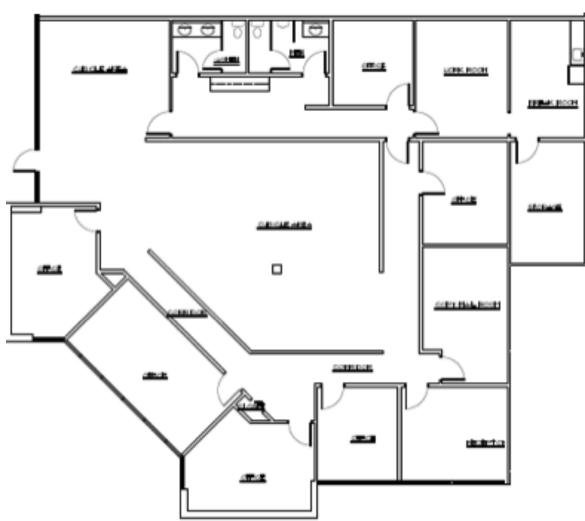

## **Property Highlights:**

Total Available Space: 4,341 Square Feet

Office Space: 4,341 Square Feet

Warehouse Ceiling: 14' Stacking Height

Electrical Service: 200Amps @ 120/208 Volt

Parking Ratio: 6.5/1,000 Square Feet

Expandable To: 8,565 Square Feet

FOR MORE INFORMATION, CONTACT:

David Nash // Nash Commercial Incorporated

3131 Piedmont Road, Suite 200 Atlanta, Georgia 30305 404-949-9866 MNASH COMMERCIAL

The information contained herein is believed to be accurate but is not warranted as to accuracy and may change or be updated without notice.