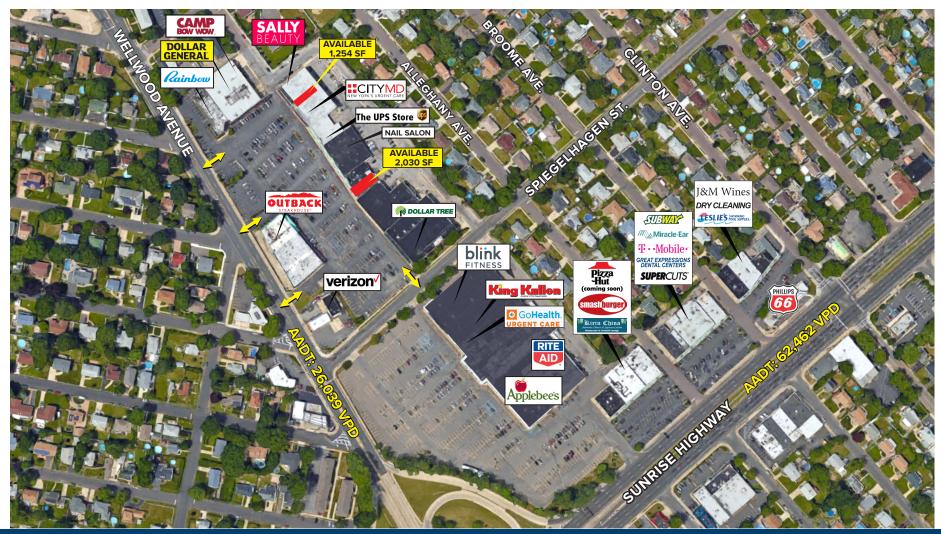

#### PROPERTY INFORMATION

**SPACES AVAILABLE:** ±2.030 SF **WET STORE** 

±1.254 SF RETAIL

**RENT: UPON REQUEST** 

**AVAILABILITY: ARRANGED** 

#### **COMMENTS:**

 STRONG NEIGHBORHOOD CENTER, ON-GOING CAPITAL IMPROVEMENT PROGRAM WITH STABLE

HANDS-ON OWNERSHIP

- EXCELLENT CO-TENANCY.
- STRATEGICALLY LOCATED ON WELLWOOD AVENUE AT SUNRISE HIGHWAY
- APPROXIMATELY 26K VEHICLES PER DAY ON WELLWOOD AVE.

#### **NEIGHBORING TENANTS:**

| DEMOGRAPHICS          | 1 MILE   | 3 MILE   | 5 MILE    |
|-----------------------|----------|----------|-----------|
| POPULATION            | 22,200   | 149,890  | 310,408   |
| HOUSEHOLDS            | 7,239    | 49,734   | 103,560   |
| AVG. HOUSEHOLD INCOME | \$97,146 | \$98,997 | \$110,298 |

#### **LEASING PLAN**

| 660 A    | Rainbow Shops               |  |
|----------|-----------------------------|--|
| 660 B    | Dollar General              |  |
| 660 C    | Camp Bow Wow                |  |
| 656 A&B  | Sally Beauty                |  |
| 656 C    | Print Shop                  |  |
| 656 D    | 1,254 SF AVAILABLE          |  |
| 656 E    | Tanning                     |  |
| 656      | Sunrise Professional Center |  |
| Entrance |                             |  |
| 656      | City M D                    |  |
| 656      | FOOT SPA                    |  |
| 654 D    | UPS Store                   |  |
| 654 C    | Hair Salon                  |  |
| 654 B    | Jewelry & Watch             |  |
| 654 A    | Nail Spa                    |  |
| 654      | Bagel Store                 |  |
| 652      | Laundromat                  |  |
| 650      | Imperial Pizza              |  |
| 648      | Discount Wine and Liquors   |  |
| 654      | Insurance                   |  |
| 646      | Chicken Tonight             |  |
| 646 A    | 2,030 SF AVAILABLE          |  |