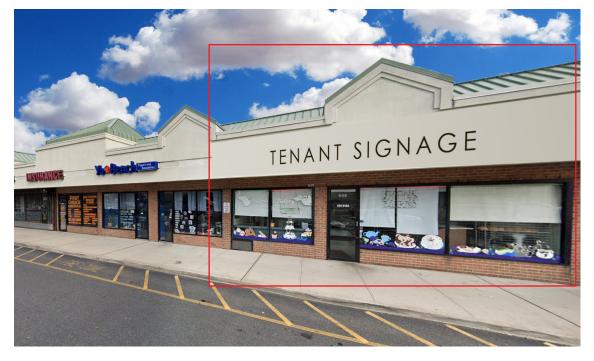

646 NORTH WELLWOOD AVENUE, LINDENHURST, NY 11757

#### PROPERTY INFORMATION

**SPACES AVAILABLE:** ±2.030 SF **WET STORE** 

±1.254 SF RETAIL

**RENT: UPON REQUEST** 

**AVAILABILITY: ARRANGED** 

#### **COMMENTS:**

 STRONG NEIGHBORHOOD CENTER, ON-GOING CAPITAL IMPROVEMENT PROGRAM WITH STABLE

HANDS-ON OWNERSHIP

- EXCELLENT CO-TENANCY.
- STRATEGICALLY LOCATED ON WELLWOOD AVENUE AT SUNRISE HIGHWAY
- APPROXIMATELY 26K VEHICLES PER DAY ON WELLWOOD AVE.