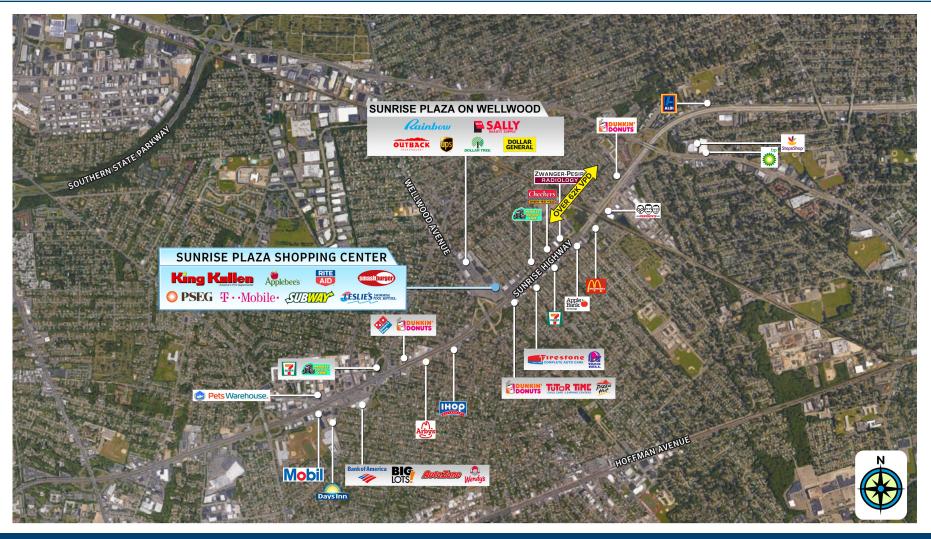

#### **COMMENTS:**

 STRONG NEIGHBORHOOD CENTER, ON-GOING CAPITAL IMPROVEMENT PROGRAM WITH STABLE

HANDS-ON OWNERSHIP

- EXCELLENT CO-TENANCY.
- STRATEGICALLY LOCATED ON WELLWOOD AVENUE AT SUNRISE HIGHWAY
- APPROXIMATELY 26K VEHICLES PER DAY ON WELLWOOD AVE.

#### **NEIGHBORING TENANTS:**

| DEMOGRAPHICS          | 1 MILE   | 3 MILE   | 5 MILE    |
|-----------------------|----------|----------|-----------|
| POPULATION            | 22,200   | 149,890  | 310,408   |
| HOUSEHOLDS            | 7,239    | 49,734   | 103,560   |
| AVG. HOUSEHOLD INCOME | \$97,146 | \$98,997 | \$110,298 |