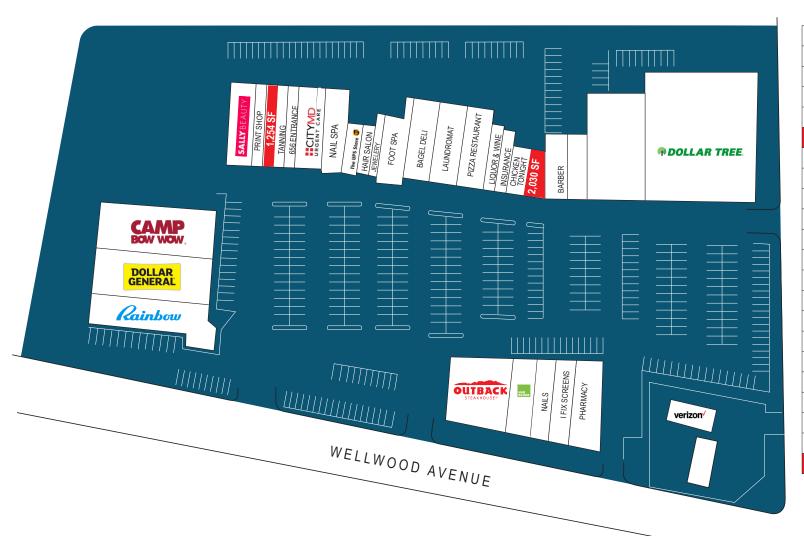

#### **LEASING PLAN**

| 660 A    | Rainbow Shops               |  |
|----------|-----------------------------|--|
| 660 B    | Dollar General              |  |
| 660 C    | Camp Bow Wow                |  |
| 656 A&B  | Sally Beauty                |  |
| 656 C    | Print Shop                  |  |
| 656 D    | 1,254 SF AVAILABLE          |  |
| 656 E    | Tanning                     |  |
| 656      | Sunrise Professional Center |  |
| Entrance |                             |  |
| 656      | City M D                    |  |
| 656      | FOOT SPA                    |  |
| 654 D    | UPS Store                   |  |
| 654 C    | Hair Salon                  |  |
| 654 B    | Jewelry & Watch             |  |
| 654 A    | Nail Spa                    |  |
| 654      | Bagel Store                 |  |
| 652      | Laundromat                  |  |
| 650      | Imperial Pizza              |  |
| 648      | Discount Wine and Liquors   |  |
| 654      | Insurance                   |  |
| 646      | Chicken Tonight             |  |
| 646 A    | 2,030 SF AVAILABLE          |  |

# SUNRISE PLAZA ON WELLWOOD 646 TO 660 NORTH WELLWOOD AVENUE, LINDENHURST, NY 11757

FLOOR PLAN FOR SPACE 646A: 2.030 SF

646 TO 660 NORTH WELLWOOD AVENUE, LINDENHURST, NY 11757

CONTACT EXCLUSIVE BROKERS FOR DETAILS: