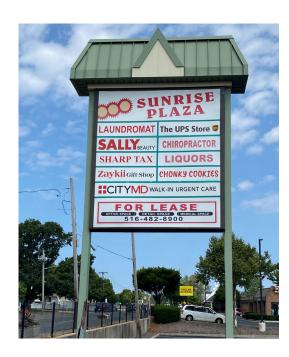

#### **LEASING PLAN**

| 660 A    | Rainbow Shops               |  |
|----------|-----------------------------|--|
| 660 B    | Dollar General              |  |
| 660 C    | Camp Bow Wow                |  |
| 656 A&B  | Sally Beauty                |  |
| 656 C    | Print Shop                  |  |
| 656 D    | 1,254 SF AVAILABLE          |  |
| 656 E    | Tanning                     |  |
| 656      | Sunrise Professional Center |  |
| Entrance |                             |  |
| 656      | City M D                    |  |
| 656      | FOOT SPA                    |  |
| 654 D    | UPS Store                   |  |
| 654 C    | Hair Salon                  |  |
| 654 B    | Jewelry & Watch             |  |
| 654 A    | Nail Spa                    |  |
| 654      | Bagel Store                 |  |
| 652      | Laundromat                  |  |
| 650      | Imperial Pizza              |  |
| 648      | Discount Wine and Liquors   |  |
| 654      | Insurance                   |  |
| 646      | Chicken Tonight             |  |
| 646 A    | 2,030 SF AVAILABLE          |  |