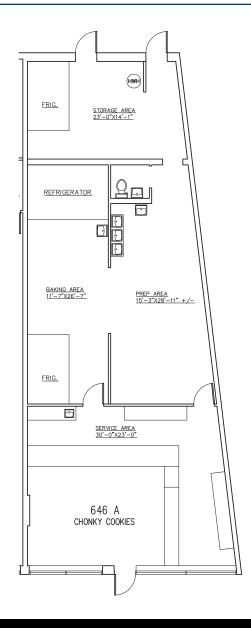

# SUNRISE PLAZA ON WELLWOOD 646 TO 660 NORTH WELLWOOD AVENUE, LINDENHURST, NY 11757

FLOOR PLAN FOR SPACE 646A: 2.030 SF

646 TO 660 NORTH WELLWOOD AVENUE, LINDENHURST, NY 11757

CONTACT EXCLUSIVE BROKERS FOR DETAILS: