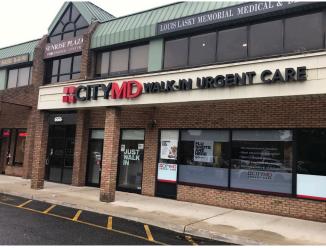

#### **LEASING PLAN**

| 660 A    | Rainbow Shops               |  |
|----------|-----------------------------|--|
| 660 B    | Dollar General              |  |
| 660 C    | Camp Bow Wow                |  |
| 656 A&B  | Sally Beauty                |  |
| 656 C    | Print Shop                  |  |
| 656 D    | 1,254 SF AVAILABLE          |  |
| 656 E    | Tanning                     |  |
| 656      | Sunrise Professional Center |  |
| Entrance |                             |  |
| 656      | City M D                    |  |
| 656      | FOOT SPA                    |  |
| 654 D    | UPS Store                   |  |
| 654 C    | Hair Salon                  |  |
| 654 B    | Jewelry & Watch             |  |
| 654 A    | Nail Spa                    |  |
| 654      | Bagel Store                 |  |
| 652      | Laundromat                  |  |
| 650      | Imperial Pizza              |  |
| 648      | Discount Wine and Liquors   |  |
| 654      | Insurance                   |  |
| 646      | Chicken Tonight             |  |
| 646 A    | 2,030 SF AVAILABLE          |  |