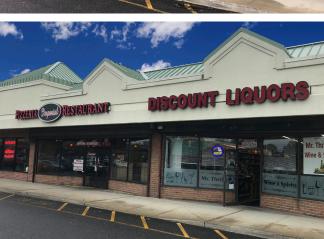

#### **LEASING PLAN**

| 660 A    | Rainbow Shops               |  |
|----------|-----------------------------|--|
| 660 B    | Dollar General              |  |
| 660 C    | Camp Bow Wow                |  |
| 656 A&B  | Sally Beauty                |  |
| 656 C    | Print Shop                  |  |
| 656 D    | 1,254 SF AVAILABLE          |  |
| 656 E    | Tanning                     |  |
| 656      | Sunrise Professional Center |  |
| Entrance |                             |  |
| 656      | City M D                    |  |
| 656      | FOOT SPA                    |  |
| 654 D    | UPS Store                   |  |
| 654 C    | Hair Salon                  |  |
| 654 B    | Jewelry & Watch             |  |
| 654 A    | Nail Spa                    |  |
| 654      | Bagel Store                 |  |
| 652      | Laundromat                  |  |
| 650      | Imperial Pizza              |  |
| 648      | Discount Wine and Liquors   |  |
| 654      | Insurance                   |  |
| 646      | Chicken Tonight             |  |
| 646 A    | 2,030 SF AVAILABLE          |  |