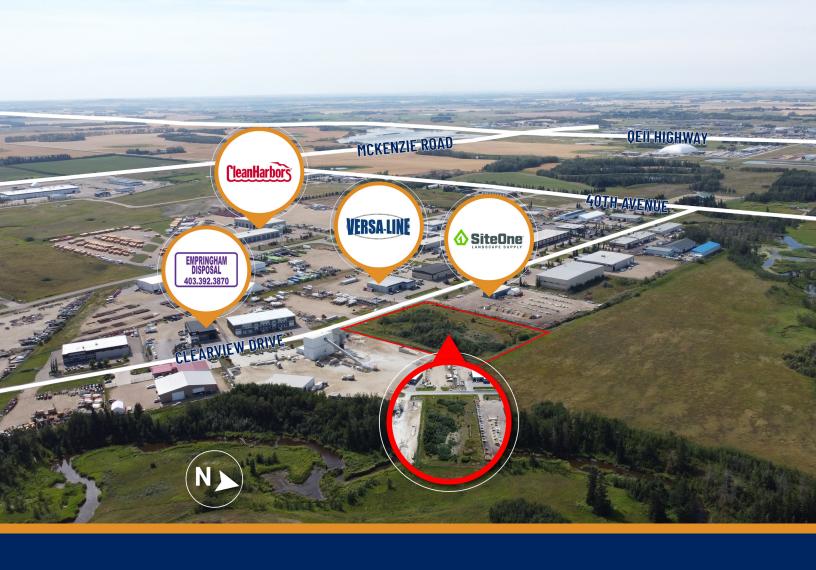

Situated along Clearview Drive, it provides quick access to the QEII Highway and Highway 595. Surrounding businesses include Clean Harbors, Predator Drilling Inc., Sorento Custom Homes, Heidelberg Materials, and SiteOne Landscape Supply.

#### LOCATION

Clearview Industrial Park