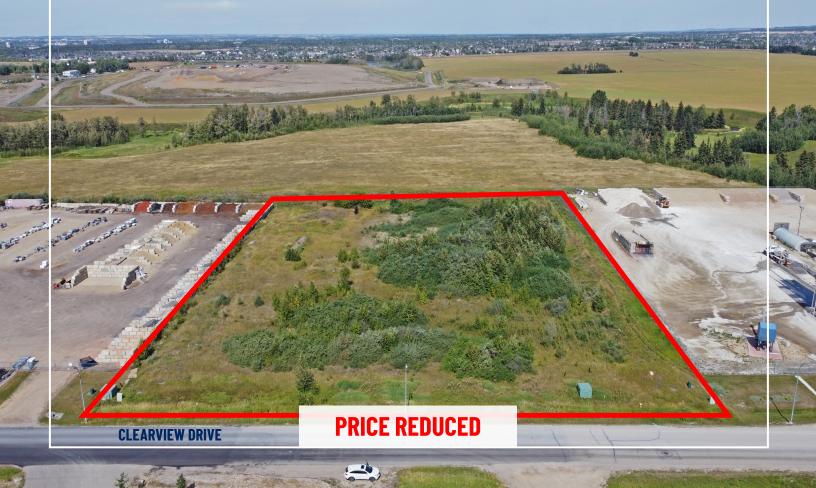

### **About the Property**

This 3.78-acre parcel offers an excellent opportunity through a judicial sale in the well-established Clearview Industrial Park. Zoned BSI (Business Service Industrial), this property is ideal for a range of industrial and commercial uses, including contractor operations, automotive repair (major and minor), offices, and truck or manufactured home sales/rentals.

#### **SITE SIZE**

3.78 Acres

#### **SALE PRICE**

\$850,000 \$799,900