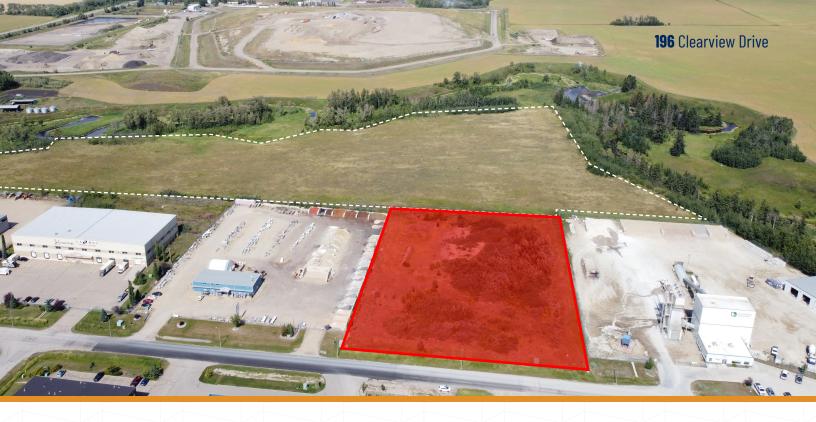

There is also potential to acquire additional land directly north of the lot, highlighted in white, from the City. Immediate possession is available, making this a ready-to-develop site with prime transportation links.

#### **LEGAL DESCRIPTION**

Plan 0621488, Block 1, Lot 8

#### **SITE SIZE**

3.78 Acres