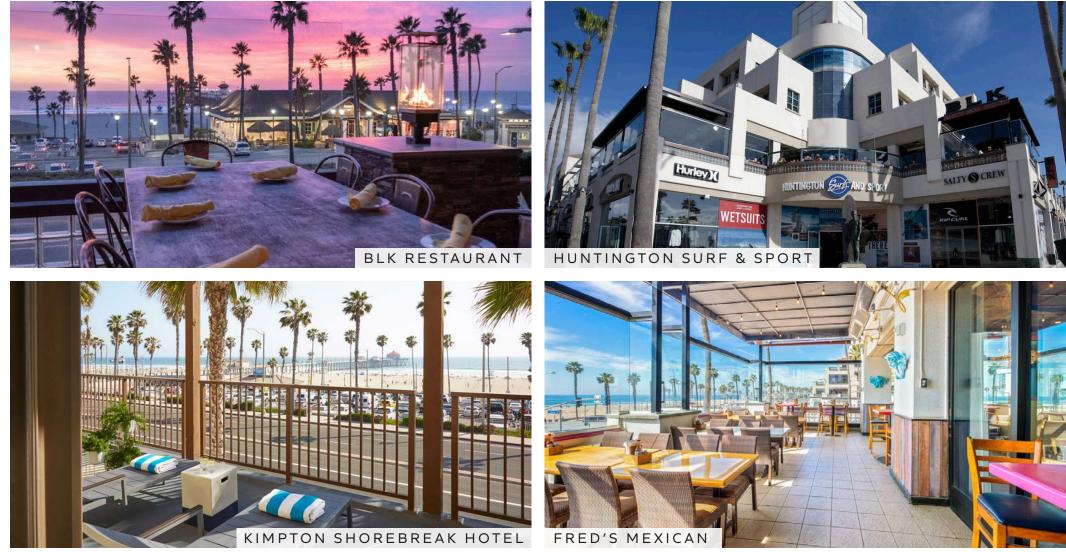

### About the Area.

The Huntington Beach City Beach is a 3.5-mile stretch of pristine shoreline. Popularly known as "Surf City," Huntington Beach is home to the world famous municipal pier, and is a west coast surf mecca for more than 8-million annual visitors.

## Property Highlights.

()

- Trophy coastal Huntington Beach 2nd gen turn-key restaurant opportunity
- Exceptional visibility and accessibility via street and dedicated underground parking structure
- Newly completed construction and option for additional roof deck patio.
- Dense residential and tourist traffic year-round, including heavy foot traffic from beach, nearby hotels and Main Street retail corridor
- PCH average daily traffic 33,000
- Close proximity to the beach, Pacific City, Pasea Hotel, Hyatt Regency and The Waterfront Hotel