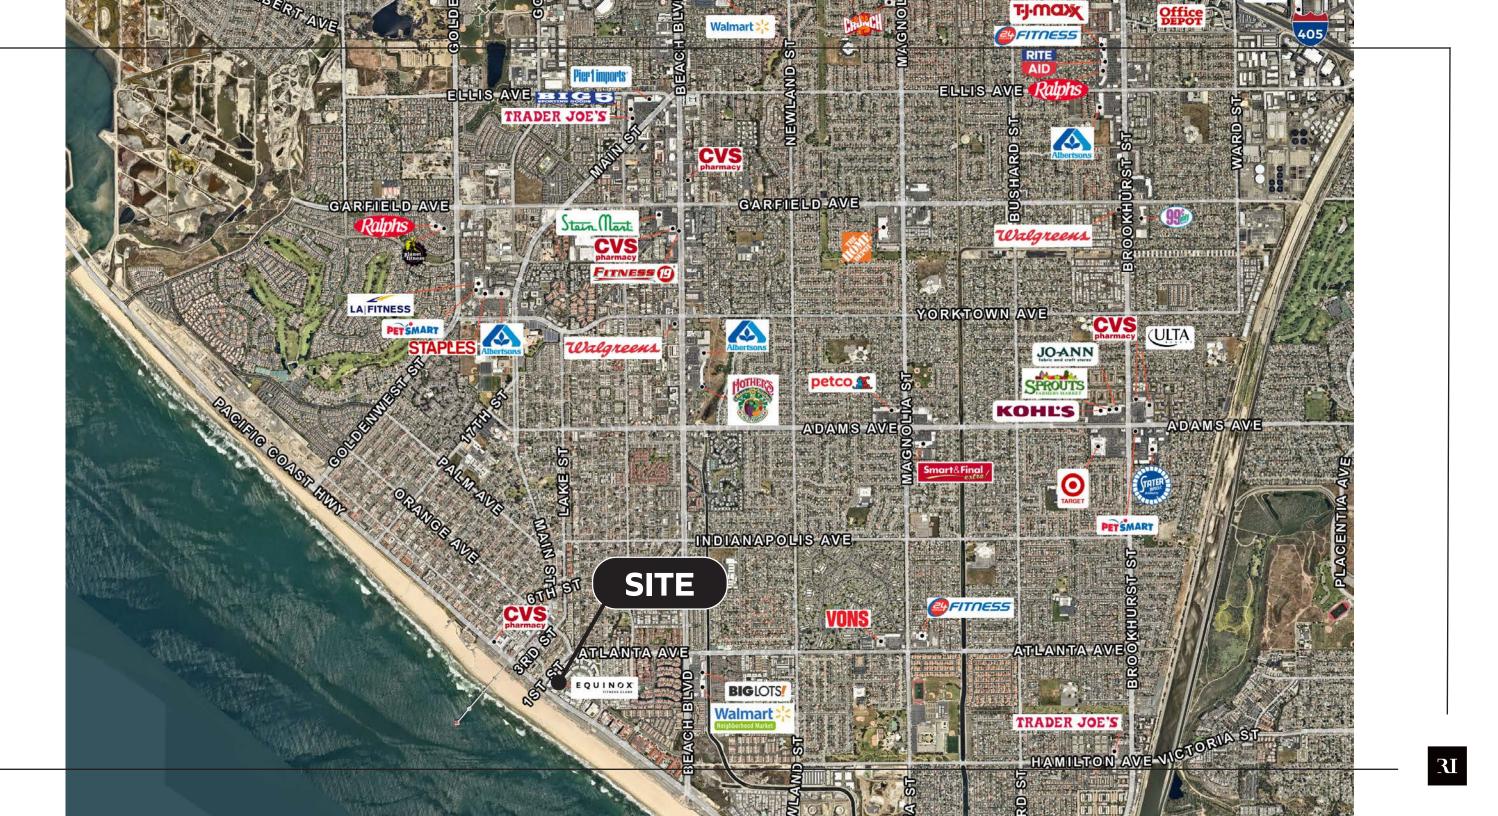

Street retail corridor
- PCH average daily traffic 33,000
- Close proximity to the beach, Pacific City, Pasea Hotel, Hyatt Regency and The Waterfront Hotel



### Floor Plan.

#### 300 Pacific Coast Hwy

First Floor:

• 7,031 SF



The information above has been obtained from sources believed to be reliable. While we do not doubt its accuracy, we have not verified it and make no guarantee, warranty or representation about it. It is your responsibility to independently confirm its accuracy and completeness. Any projections, opinions, assumptions or estimates used are for example only and do not represent the current or future performance of the property.





### Location Aerial.

### 300 PACIFIC COAST HWY

HUNTINGTON BEACH, CA

### Trade Area Aerial.

HUNTINGTON

BEACH

ORANGE COUNTY, CA



# **300 Pacific Coast Hwy**



CHRIS HODGMAN949.284.0223chodgman@retailinsite.netCONNOR STEVENS949.490.1411cstevens@retailinsite.net

RETAIL INSITE Lic #01206760 405 S. Highway 101, #150 Solana Beach, CA 92075

RI