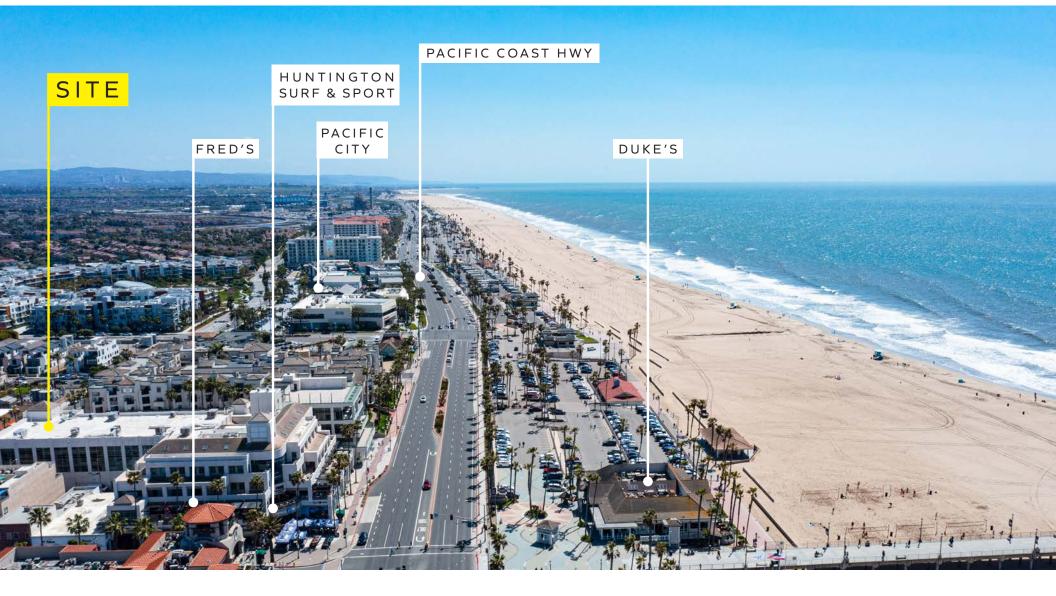

### About the Area.

The Huntington Beach City Beach is a 3.5-mile stretch of pristine shoreline. Popularly known as "Surf City," Huntington Beach is home to the world famous municipal pier, and is a west coast surf mecca for more than 8-million annual visitors.

## Property Highlights.

()

- Trophy coastal Huntington Beach 2nd gen turn-key restaurant opportunity
- Exceptional visibility and accessibility via street and dedicated underground parking structure
- Newly completed construction and option for additional roof deck patio.
- Dense residential and tourist traffic year-round, including heavy foot traffic from beach, nearby hotels and Main Street retail corridor
- PCH average daily traffic 33,000
- Close proximity to the beach, Pacific City, Pasea Hotel, Hyatt Regency and The Waterfront Hotel