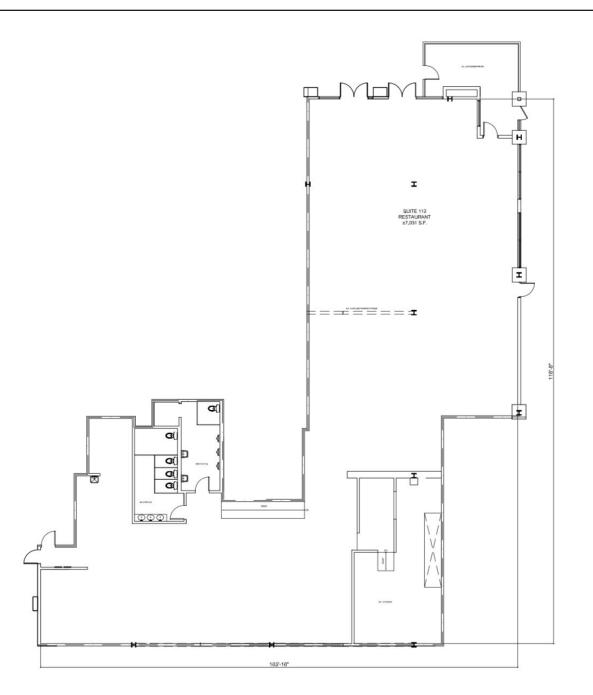

### Floor Plan.

#### 300 Pacific Coast Hwy

First Floor:

• 7,031 SF

The information above has been obtained from sources believed to be reliable. While we do not doubt its accuracy, we have not verified it and make no guarantee, warranty or representation about it. It is your responsibility to independently confirm its accuracy and completeness. Any projections, opinions, assumptions or estimates used are for example only and do not represent the current or future performance of the property.