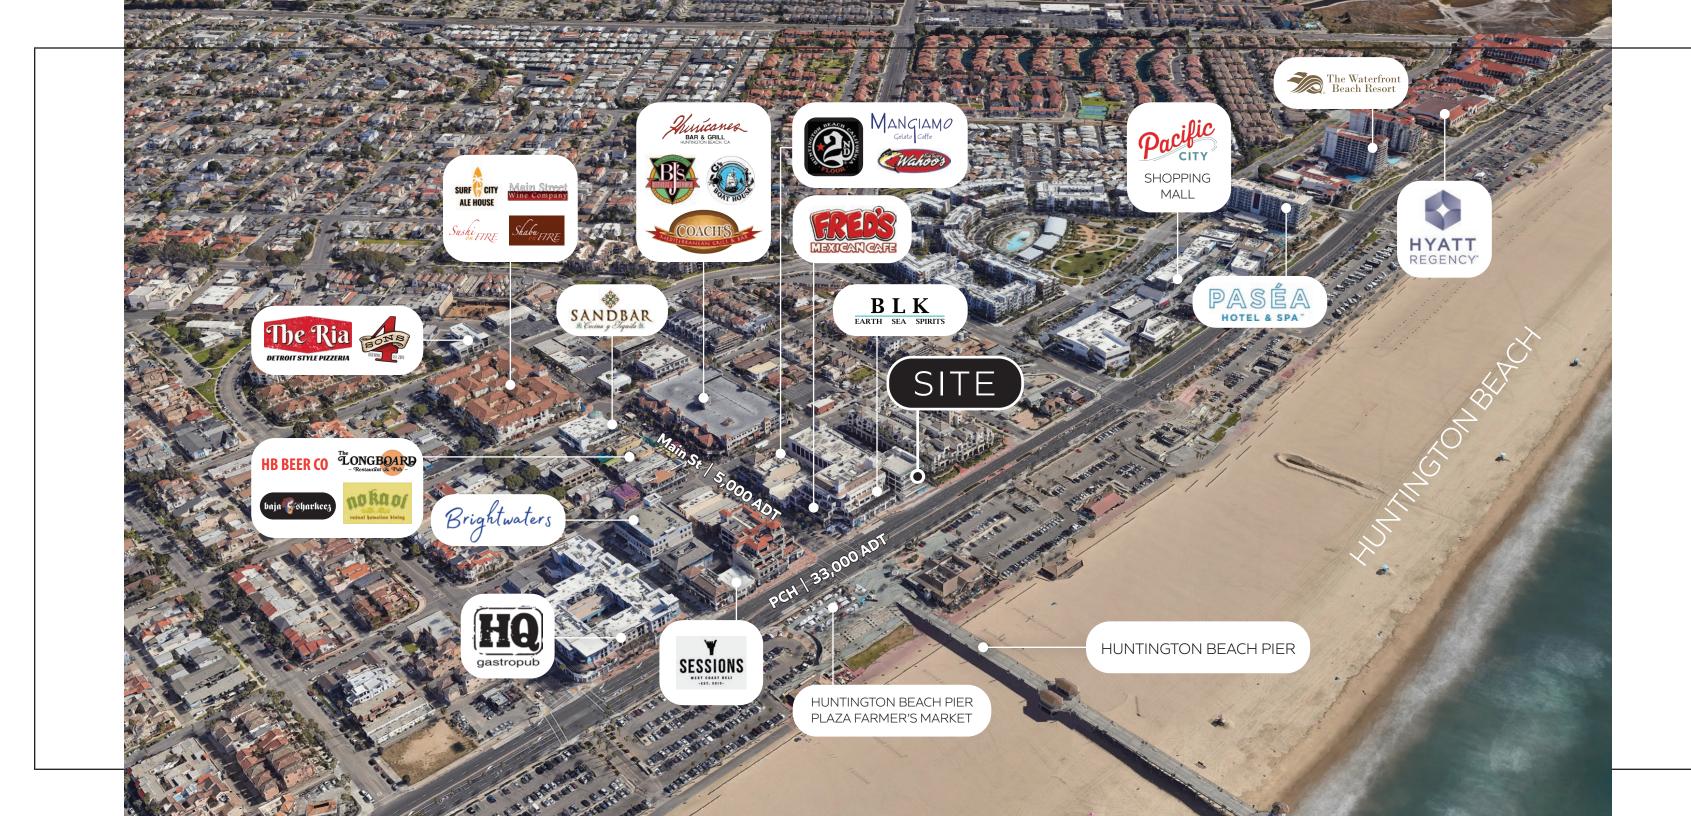

### Location Aerial.

### 300 PACIFIC COAST HWY

HUNTINGTON BEACH, CA

## Property Highlights.

()

- Trophy coastal Huntington Beach 2nd gen turn-key restaurant opportunity
- Exceptional visibility and accessibility via street and dedicated underground parking structure
- Newly completed construction and option for additional roof deck patio.
- Dense residential and tourist traffic year-round, including heavy foot traffic from beach, nearby hotels and Main Street retail corridor
- PCH average daily traffic 33,000
- Close proximity to the beach, Pacific City, Pasea Hotel, Hyatt Regency and The Waterfront Hotel