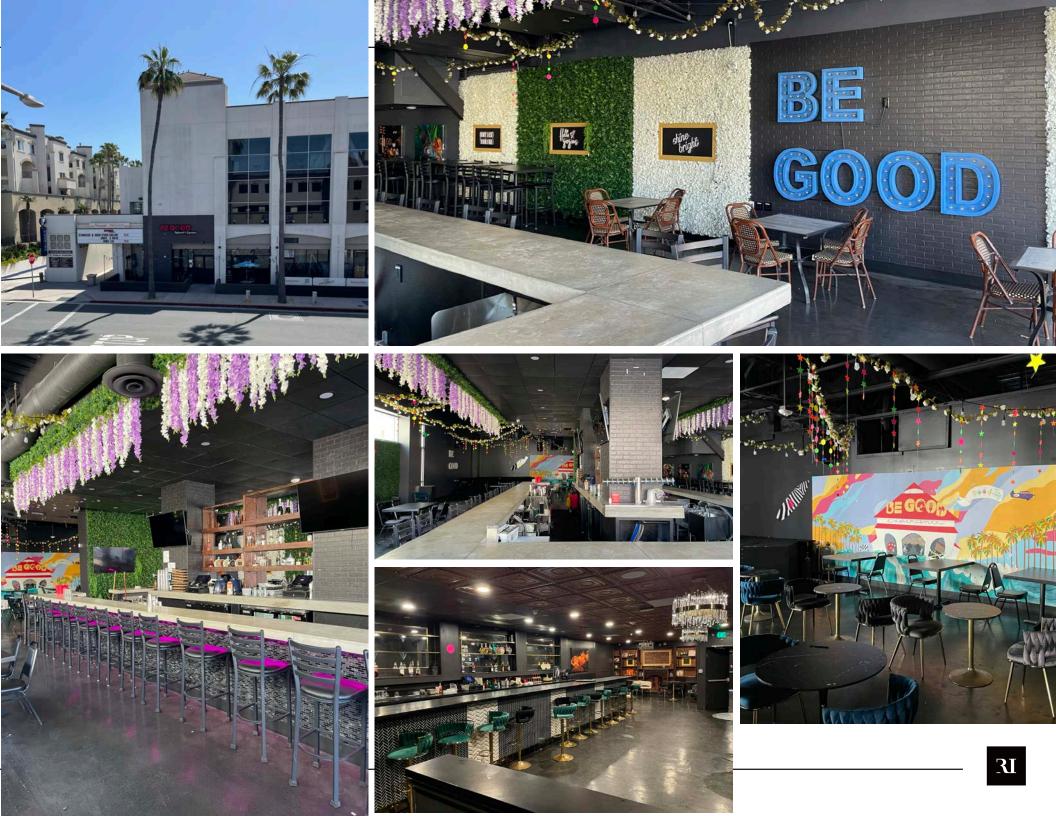

## Property Highlights.

()

- Trophy coastal Huntington Beach 2nd gen turn-key restaurant opportunity
- Exceptional visibility and accessibility via street and dedicated underground parking structure
- Newly completed construction and option for additional roof deck patio.
- Dense residential and tourist traffic year-round, including heavy foot traffic from beach, nearby hotels and Main Street retail corridor
- PCH average daily traffic 33,000
- Close proximity to the beach, Pacific City, Pasea Hotel, Hyatt Regency and The Waterfront Hotel

#### 300 Pacific Coast Hwy

First Floor:

• 7,031 SF

The information above has been obtained from sources believed to be reliable. While we do not doubt its accuracy, we have not verified it and make no guarantee, warranty or representation about it. It is your responsibility to independently confirm its accuracy and completeness. Any projections, opinions, assumptions or estimates used are for example only and do not represent the current or future performance of the property.