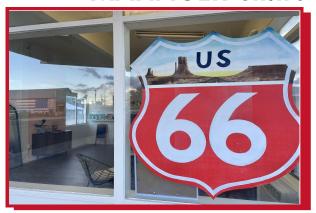

Seligman, often referred to as the "Birthplace of Route 66," is known for its retro roadside attractions and vibrant history. The Postcard Motel is no exception, capturing the essence of mid-20th-century American motels. With its classic neon sign, vintage décor, and warm hospitality, it provides guests with a genuine, old-school roadside experience.

Nearby, visitors can explore Route 66 landmarks, quirky shops, local diners, and historic sites that pay homage to the golden age of American road travel. Whether you're a history buff, a Route 66 enthusiast, or simply looking for a memorable stop, the Postcard Motel is a great place to rest, recharge, and enjoy the rich history of this iconic stretch of highway.