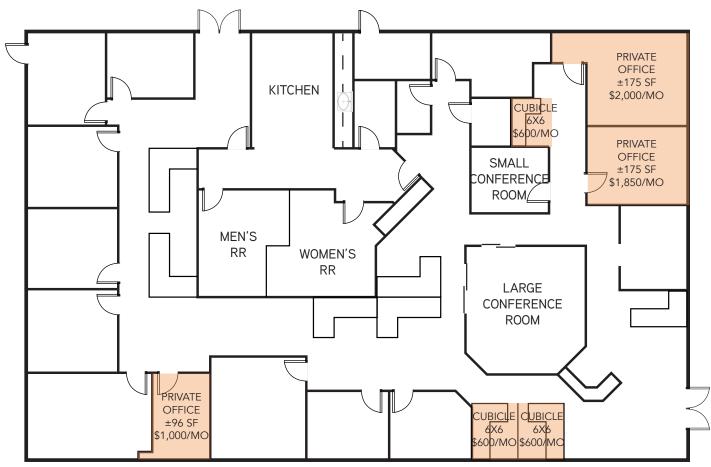

### PROPERTY FEATURES

- Upscale Professional Co-Working Space
- Single/Multiple Offices and Workstations Available
- Shared Use of Conference Rooms, Reception, Kitchen, Restrooms, Etc.
- Month-to-Month or Longer Term
- Great Location w/ Immediate Access to All Major Freeways & Toll Roads
- Close to the Irvine Spectrum & Los Olivos Marketplace
- Call for Additional Details