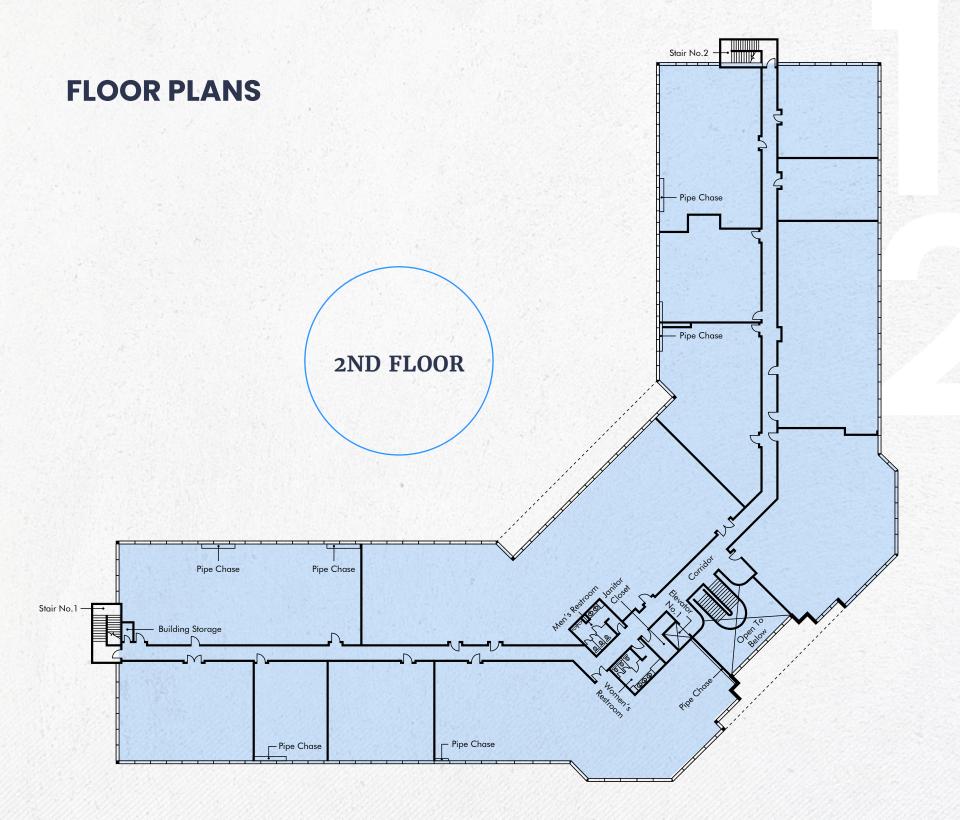

**PRICING SUMMARY** 

\$20,305,000

\$275 PRICE/SF

**PROPERTY SUMMARY** 

1985/2019 73,844 RSF

YEAR BUILT/RENOVATED

**STORIES** 

**BUILDING AREA** 