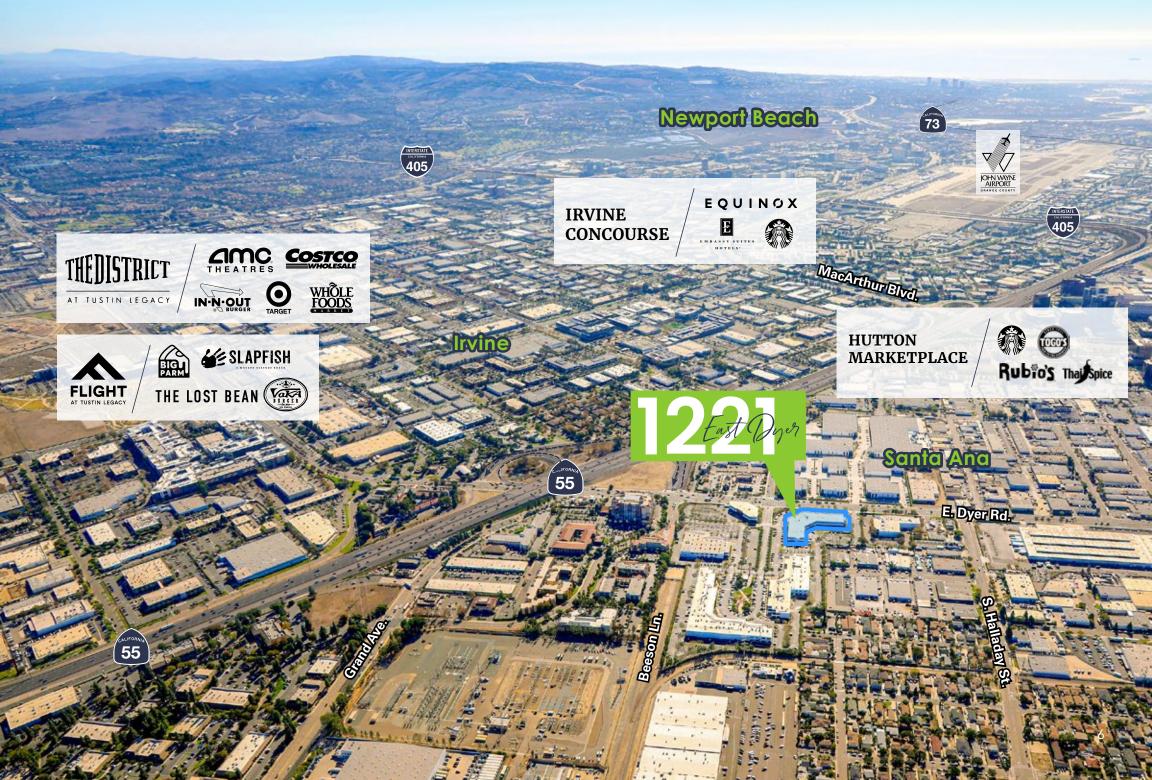

# THE OFFERING

Newmark, as exclusive advisor, is pleased to present 1221 E. Dyer Road (the Property), an individual property that is part of a greater five-building, low-rise, creative campus known as Park 55. The campus features an onsite coffee shop, multiple outdoor tenant lounges and is entirely surface parked.

**PRICING SUMMARY** 

\$20,305,000

\$275 PRICE/SF

**PROPERTY SUMMARY** 

1985/2019 73,844 RSF

YEAR BUILT/RENOVATED

**STORIES** 

**BUILDING AREA** 

4.9 Acres

SITE AREA







# THE GREATER AIRPORT AREA SUBMARKET





# **SITE DESCRIPTION**

1221 East Dyer Road, Santa Ana, CA

4.9 Acres

411-063-42, 411-131-37

# INSTITUTIONAL CAPITAL CONTACTS

# **Kevin Shannon** *Co-Head, U.S. Capital Markets*

t 310-491-2005 kevin.shannon@nmrk.com CA RE Lic. #00836549

#### **Paul Jones**

Vice Chairman t 949-608-2083 paul.jones@nmrk.com CA RE Lic. #01380218

#### **Ken White**

Vice Chairman t 310-491-2006 ken.white@nmrk.com CA RE Lic. #01788506

#### **Brandon White**

Senior Managing Director t 949-608-2113 brandon.white@nmrk.com CA RE Lic. #01977278

### LOCAL MARKET CONTACTS

### **George Thomson**

Executive Managing Director t 949-608-2037 george.thomson@nmrk.com CA RE Lic. #00947200

### **Jay Nugent**

Executive Managing Director t 949-608-2035 jay.nugent@nmrk.com CA RE Lic. #01389064

### **Greg Puccine