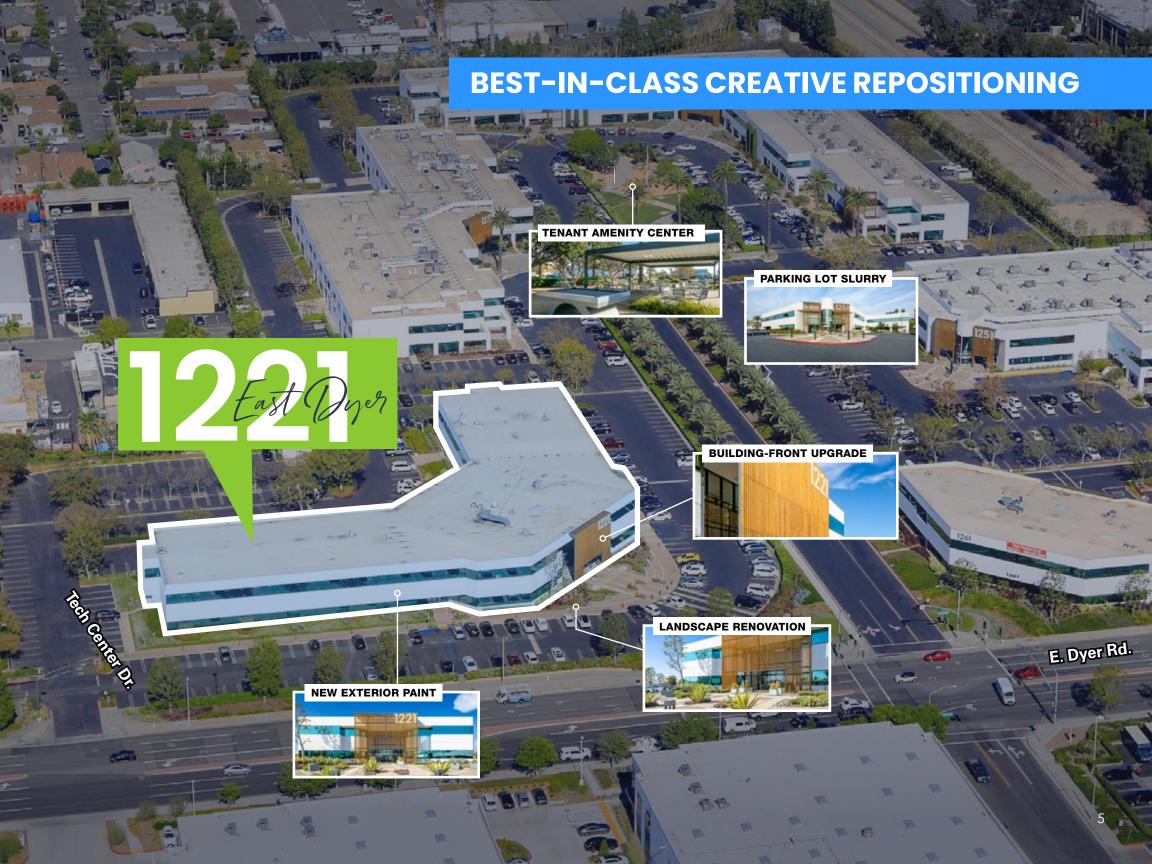

# THE OFFERING

Newmark, as exclusive advisor, is pleased to present 1221 E. Dyer Road (the Property), an individual property that is part of a greater five-building, low-rise, creative campus known as Park 55. The campus features an onsite coffee shop, multiple outdoor tenant lounges and is entirely surface parked.