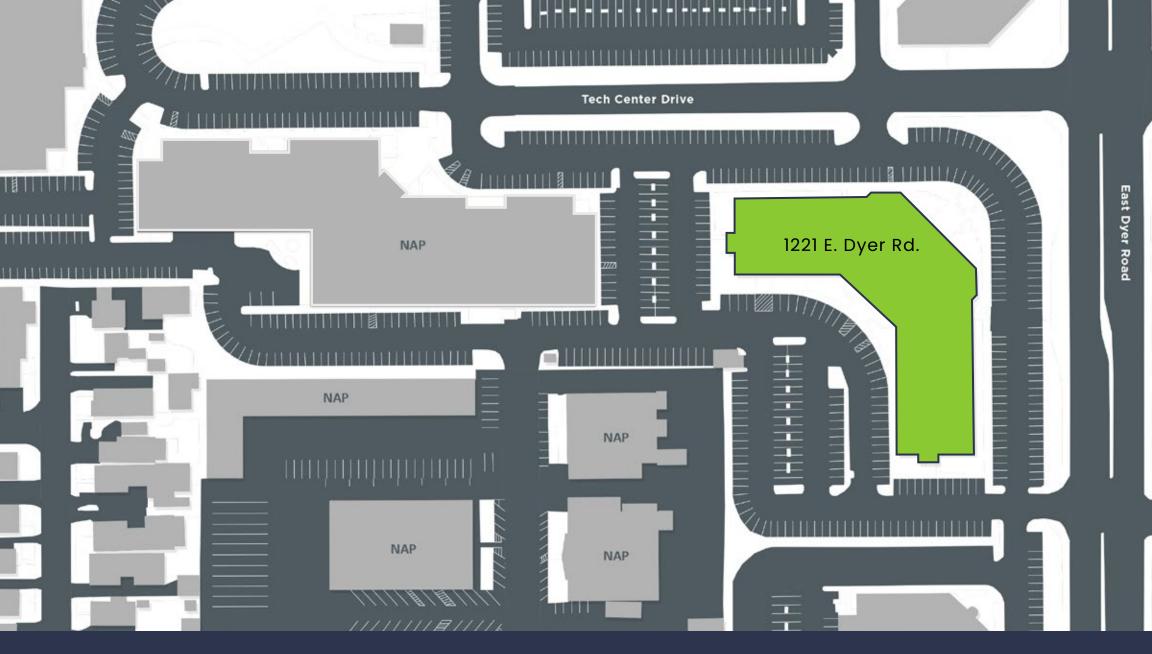

# **SITE DESCRIPTION**

1221 East Dyer Road, Santa Ana, CA

4.9 Acres

411-063-42, 411-131-37