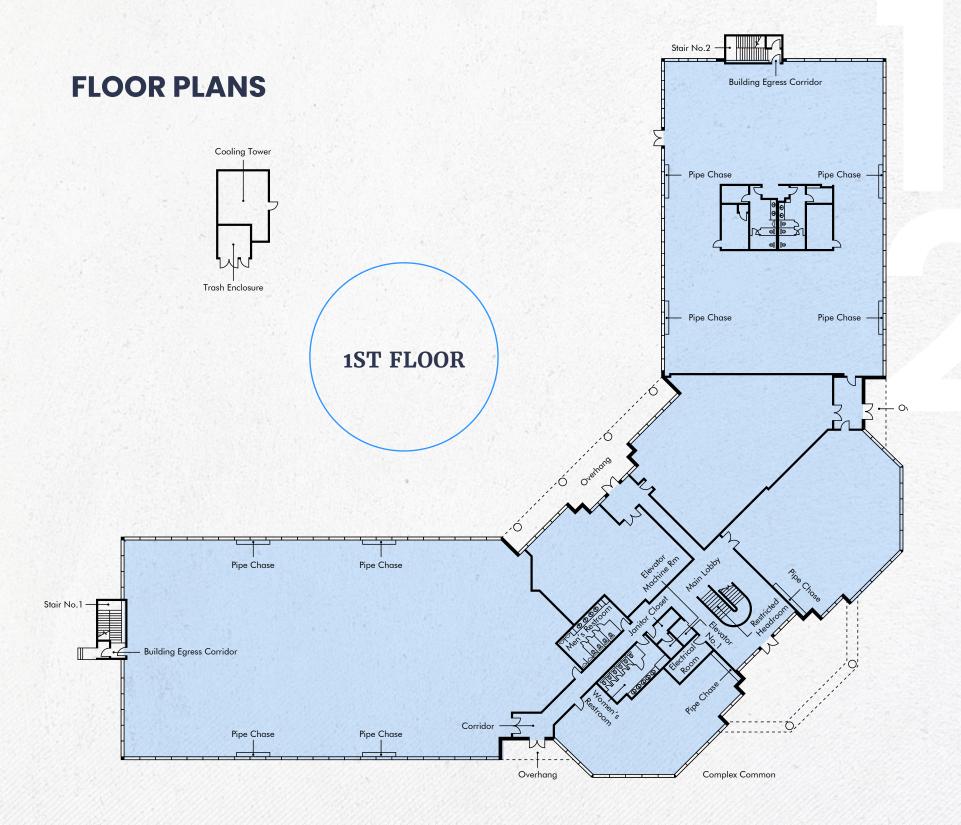

**PRICING SUMMARY** 

\$20,305,000

\$275 PRICE/SF

**PROPERTY SUMMARY** 

1985/2019 73,844 RSF

YEAR BUILT/RENOVATED

**STORIES** 

**BUILDING AREA** 