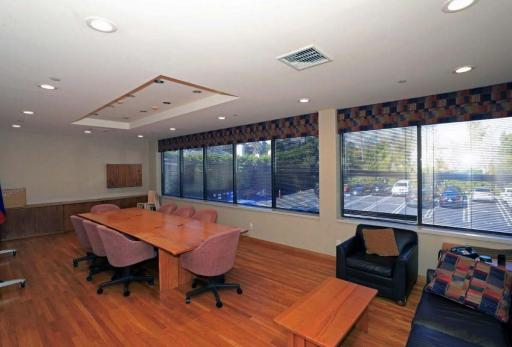

## **BUILDING FEATURES**

- Plenty of surface parking with parking attendant
- 2nd Floor Therapist suites include soundproofed walls, waiting rooms with call buttons, private restrooms, kitchens and file & storage rooms
- 3rd Floor Lawyer suites include conference room, file & storage rooms, kitchen & reception