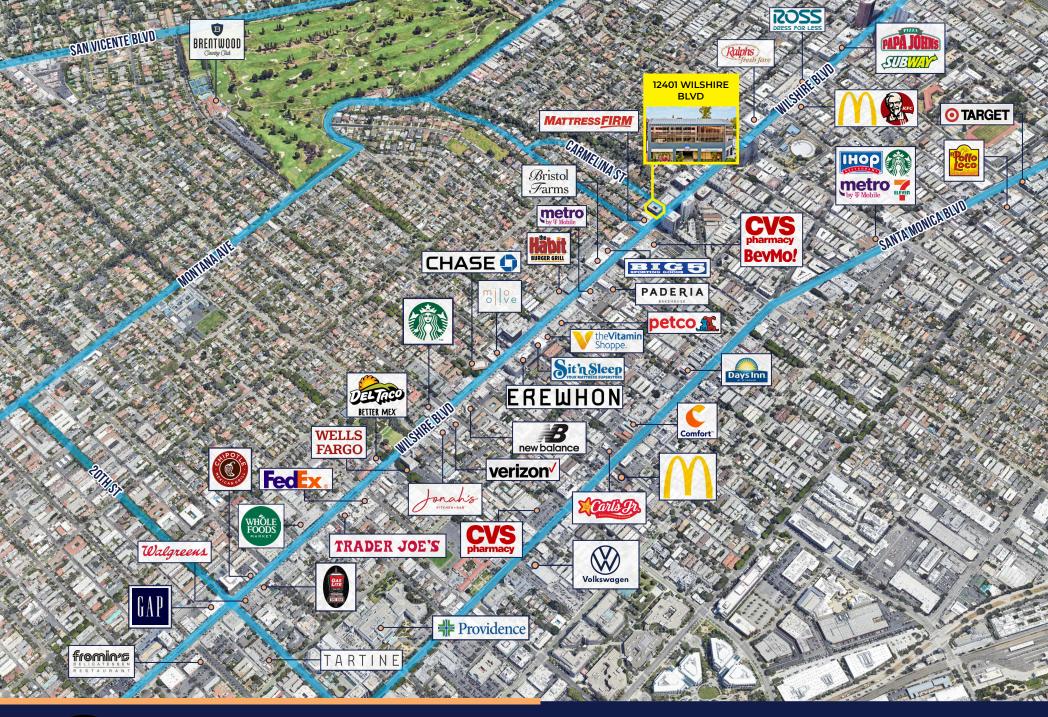

## LOCATION FEATURES

- Great small offices in the Brentwood neighborhood
- Corner of Wilshire & Carmelina near Centinela
- Convenient access to the 405 & 10 freeways
- Easy parking for tenants and their clients
- Centrally located at the confluence of Santa Monica, Brentwood & West LA