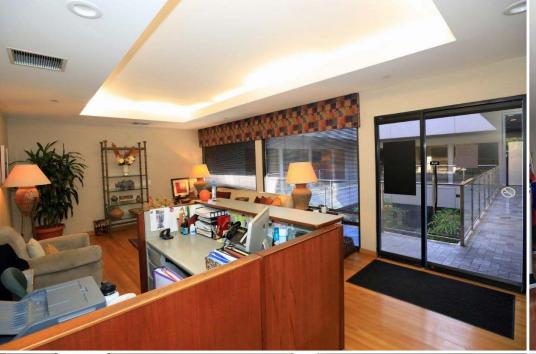

## **BUILDING FEATURES**

- Plenty of surface parking with parking attendant
- 2nd Floor Therapist suites include soundproofed walls, waiting rooms with call buttons, private restrooms, kitchens and file & storage rooms
- 3rd Floor Lawyer suites include conference room, file & storage rooms, kitchen & reception