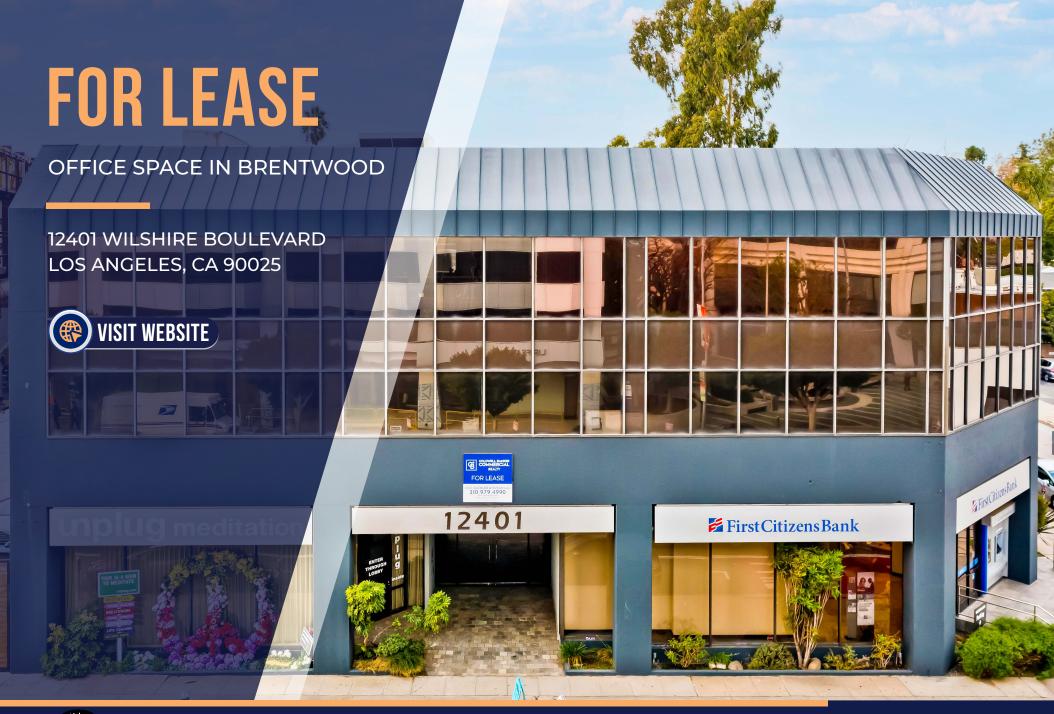

## LOCATION FEATURES

- Great small offices in the Brentwood neighborhood
- Corner of Wilshire & Carmelina near Centinela
- Convenient access to the 405 & 10 freeways
- Easy parking for tenants and their clients
- Centrally located at the confluence of Santa Monica, Brentwood & West LA