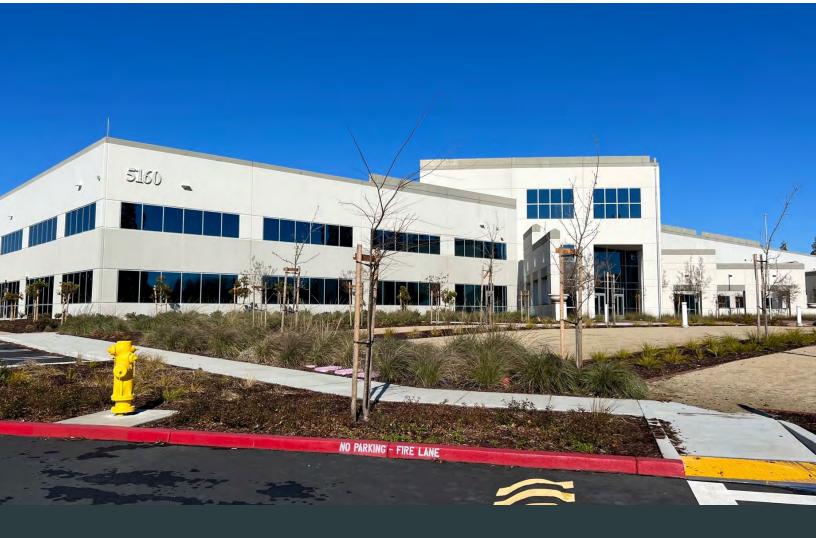

# 5160 Hacienda Drive

Dublin, CA 94568

201,620 SF Free Standing Building Available

13.24 Acres

9 Dock High Doors 4 Grade Level Doors

Immediate Access to I-580

"Market Ready" Condition

Abundant Vehicle Parking

## **Property Specifications**

5160 Hacienda Drive, Dublin, CA 94568

201,620 SF AVAILABLE **4,000 AMPS**OF POWER

5,000 SF

**13.24** ACRES

**PD** ZONED

(PLANNED DEVELOPMENT)

9