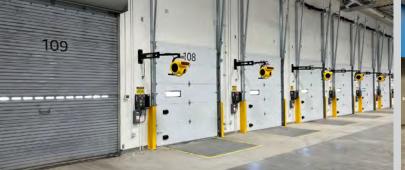

# 5160 Hacienda Drive

Dublin, CA 94568

201,620 SF Free Standing Building Available

13.24 Acres

9 Dock High Doors 4 Grade Level Doors

Immediate Access to I-580

"Market Ready" Condition

Abundant Vehicle Parking

## **Property Specifications**

5160 Hacienda Drive, Dublin, CA 94568

201,620 SF AVAILABLE **4,000 AMPS**OF POWER

5,000 SF

**13.24** ACRES

**PD** ZONED

(PLANNED DEVELOPMENT)

9

DOCK DOORS

4

GRADE LEVEL DOORS

24'

CLEAR HEIGHT 3:1,000 SF

PARKING RATIO