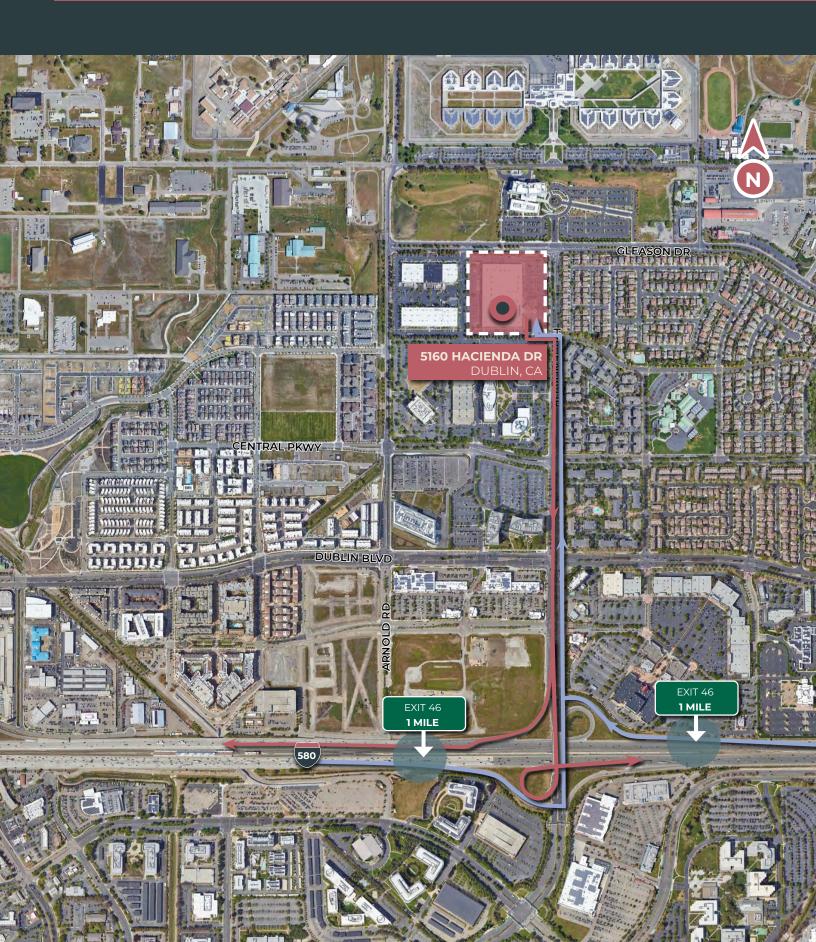

### **Immediate Access to Interstate 580**

5160 Hacienda Drive, Dublin, CA 94568