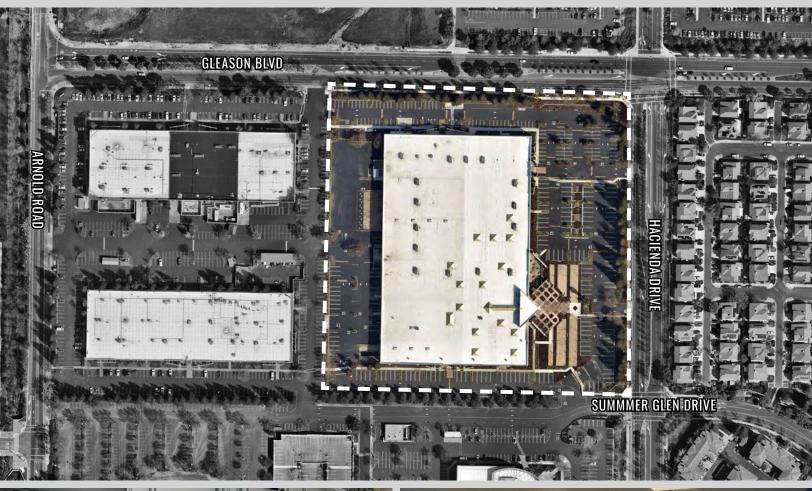

# 5160 Hacienda Drive

Dublin, CA 94568

201,620 SF Free Standing Building Available

13.24 Acres

9 Dock High Doors 4 Grade Level Doors

Immediate Access to I-580

"Market Ready" Condition

Abundant Vehicle Parking

## **Property Specifications**

5160 Hacienda Drive, Dublin, CA 94568

201,620 SF AVAILABLE **4,000 AMPS**OF POWER

5,000 SF

**13.24** ACRES

**PD** ZONED

(PLANNED DEVELOPMENT)

9