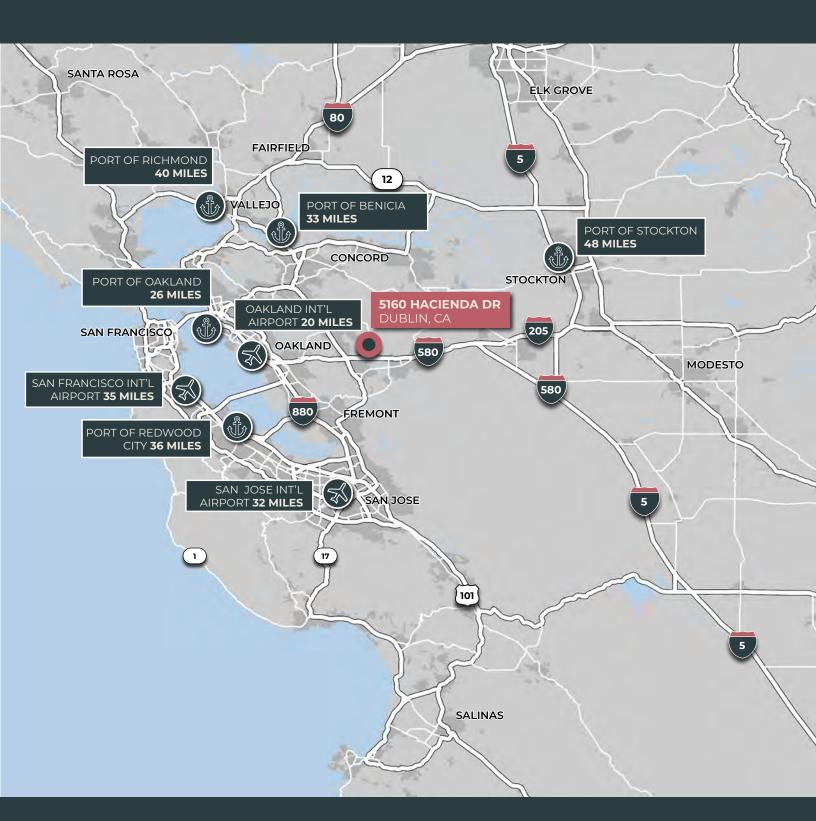

ing Building Available



13.24 Acres



9 Dock High Doors 4 Grade Level Doors



Immediate Access to I-580



"Market Ready" Condition



Abundant Vehicle Parking

#### Please contact

Tom Damaschino

+1 510 599 1189 tom.damaschino@kbcadvisors.com License #01261227 Sam Higgins, SIOR

+1 415 987 8798 sam.higgins@kbcadvisors.com DRE License #01329023

**KBC**ADVISORS

## **Property Specifications**

5160 Hacienda Drive, Dublin, CA 94568

201,620 SF AVAILABLE **4,000 AMPS**OF POWER

5,000 SF

**13.24** ACRES

**PD** ZONED

(PLANNED DEVELOPMENT)

9

DOCK DOORS

4

GRADE LEVEL DOORS

24'

CLEAR HEIGHT 3:1,000 SF

PARKING RATIO







### **Immediate Access to Interstate 580**

5160 Hacienda Drive, Dublin, CA 94568



## **Premier Regional Connectivity**

5160 Hacienda Drive, Dublin, CA 94568



#### **KBC**ADVISORS

© 2023 KBC ADVISORS This information has been obtained from sources believed to be reliable but has not been verified for accuracy or completeness, and KBC Advisors disclaims any guarantees, warranties or representations, express or implied, as to the completeness or accuracy as to the information contained herein. You should conduct a careful, independent investigation of the property and verify all information. Any reliance on this information is solely at your own risk. The KBC ADVISORS logo is a service mark of KBC ADVISORS. All other marks displayed on this document are the property of their respective owners. Photos herein are the property of their respective owners. Use of these images without the expressivitien consent of the owners is prohibited.