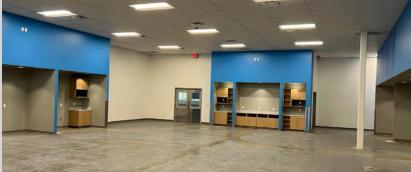

## 201,620 SF Available For Lease

# 5160 Hacienda Drive

Dublin, CA 94568

201,620 SF Free Standing Building Available

13.24 Acres

9 Dock High Doors 4 Grade Level Doors

Immediate Access to I-580

"Market Ready" Condition

Abundant Vehicle Parking

## **Property Specifications**

5160 Hacienda Drive, Dublin, CA 94568

201,620 SF AVAILABLE **4,000 AMPS**OF POWER

5,000 SF

**13.24** ACRES

**PD** ZONED

(PLANNED DEVELOPMENT)

9