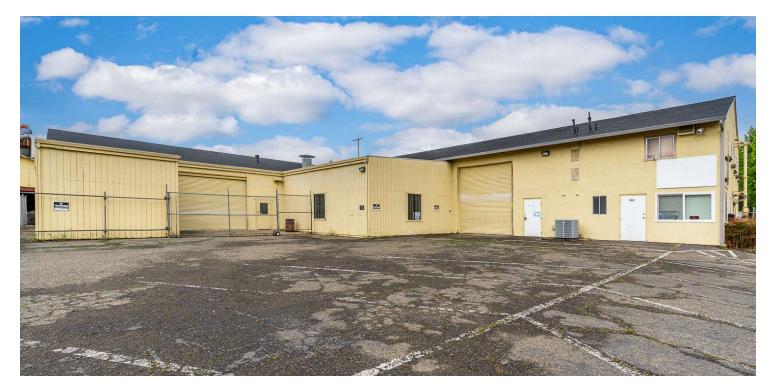

# RHOTOS

902 WAUGH LANE, UKIAH, CA 95482

# PHOTOS

## 902 WAUGH LANE, UKIAH, CA 95482

#### INDUSTRIAL PROPERTY FOR SALE OR LEASE

11 PHOTOS

101 N STATE STREET, | UKIAH, CA 95482 | WCOMMERCIALRE.COM