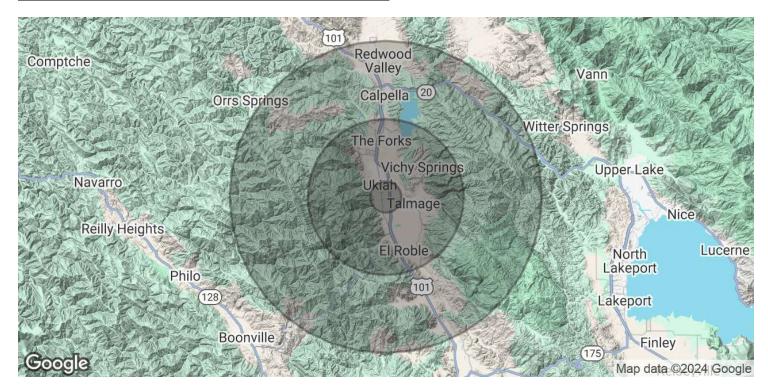

# **REGIONAL MAP**

#### 902 WAUGH LANE, UKIAH, CA 95482

#### INDUSTRIAL PROPERTY FOR SALE OR LEASE

9 LOCATION INFORMATION

101 N STATE STREET, | UKIAH, CA 95482 | WCOMMERCIALRE.COM