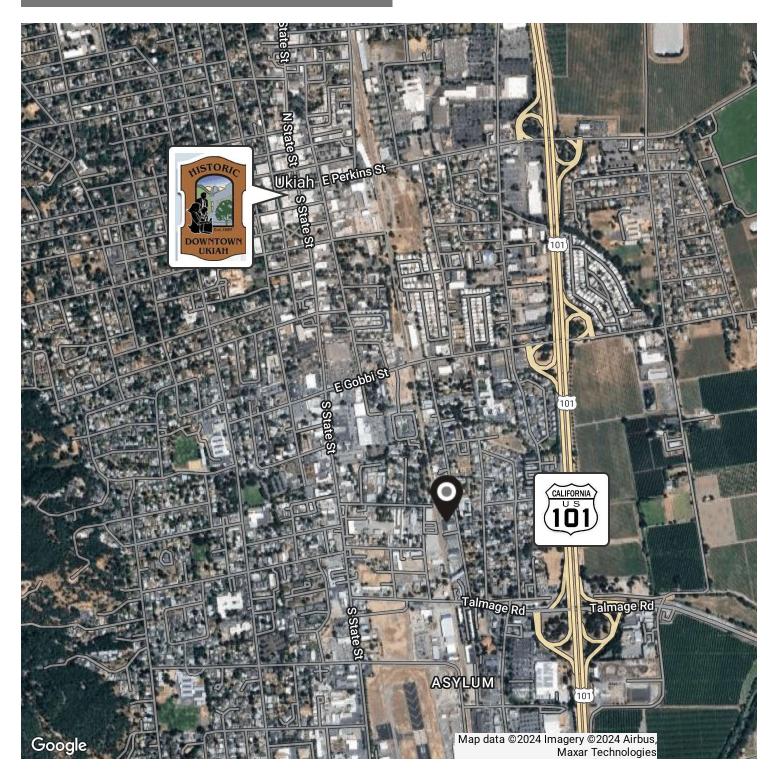

# LOCATION MAP

## 902 WAUGH LANE, UKIAH, CA 95482

INDUSTRIAL PROPERTY FOR SALE OR LEASE

8 LOCATION INFORMATION

101 N STATE STREET, | UKIAH, CA 95482 | WCOMMERCIALRE.COM