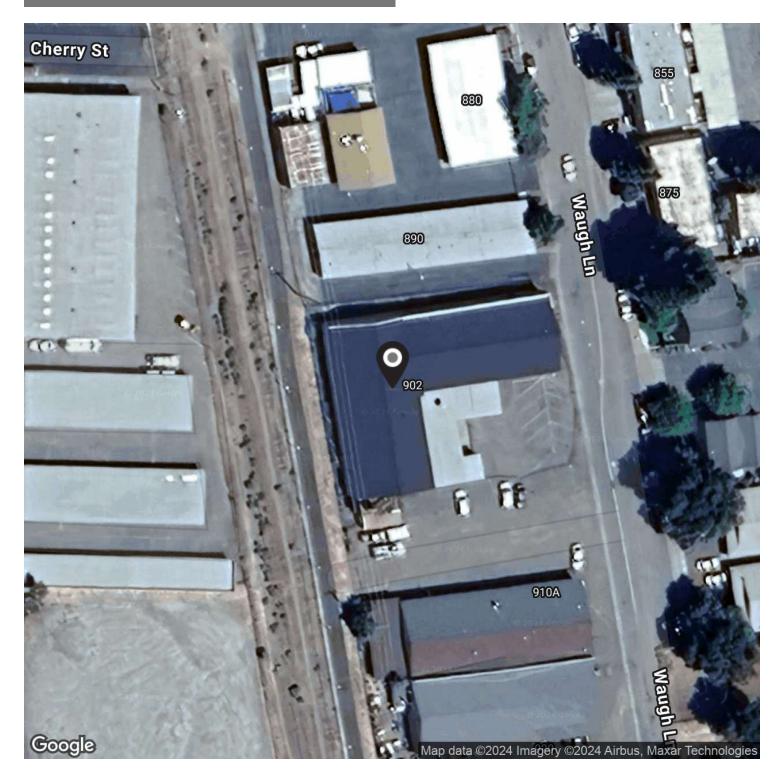

## AERIAL MAP

## 902 WAUGH LANE, UKIAH, CA 95482

INDUSTRIAL PROPERTY FOR SALE OR LEASE

7 LOCATION INFORMATION

101 N STATE STREET, | UKIAH, CA 95482 | WCOMMERCIALRE.COM