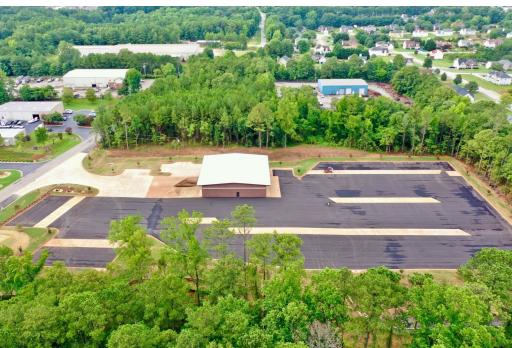

#### **PROPERTY HIGHLIGHTS**

- 7,200+/- SF Building on 6.05+/- Acres
- (6) 14' Drive-In Doors with 3 Drive-Thru Bays
- 56 Tractor Trailer Positions
- 14 Auto Positions
- Available September 1, 2024
- 1.2+/- Miles to US 19/41
- 9.9+/- Miles to I-75
- 18+/- Miles to I-285
- 19+/- Miles to Hartsfield-Jackson International Airport

#### **OFFERING SUMMARY**

| Building Size: | 7,200 SF |
|----------------|----------|
| Zoning:        | M-1      |