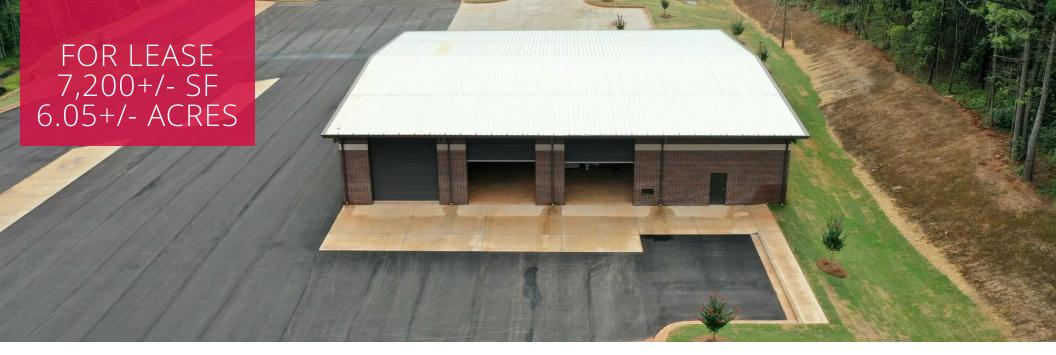

#### **PROPERTY HIGHLIGHTS**

- 7,200+/- SF Building on 6.05+/- Acres
- (6) 14' Drive-In Doors with 3 Drive-Thru Bays
- 56 Tractor Trailer Positions
- 14 Auto Positions
- Available September 1, 2024
- 1.2+/- Miles to US 19/41
- 9.9+/- Miles to I-75
- 18+/- Miles to I-285
- 19+/- Miles to Hartsfield-Jackson International Airport

#### **OFFERING SUMMARY**

| Building Size: | 7,200 SF |
|----------------|----------|
| Zoning:        | M-1      |