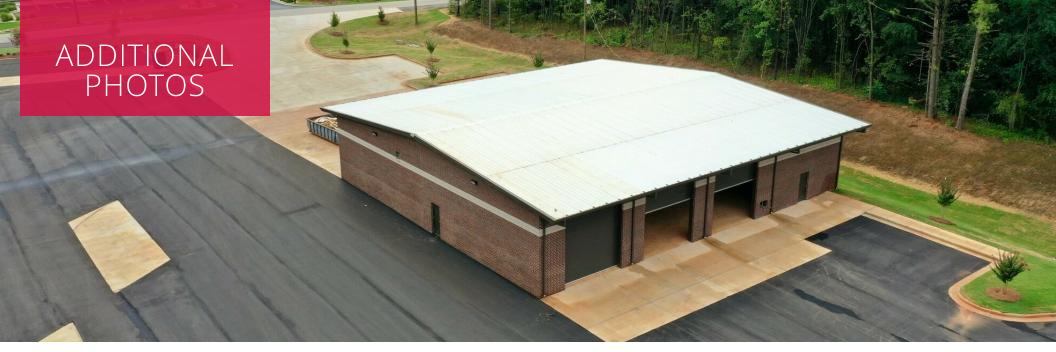

#### **PROPERTY HIGHLIGHTS**

- 7,200+/- SF Building on 6.05+/- Acres
- (6) 14' Drive-In Doors with 3 Drive-Thru Bays
- 56 Tractor Trailer Positions
- 14 Auto Positions
- Available September 1, 2024
- 1.2+/- Miles to US 19/41
- 9.9+/- Miles to I-75
- 18+/- Miles to I-285
- 19+/- Miles to Hartsfield-Jackson International Airport