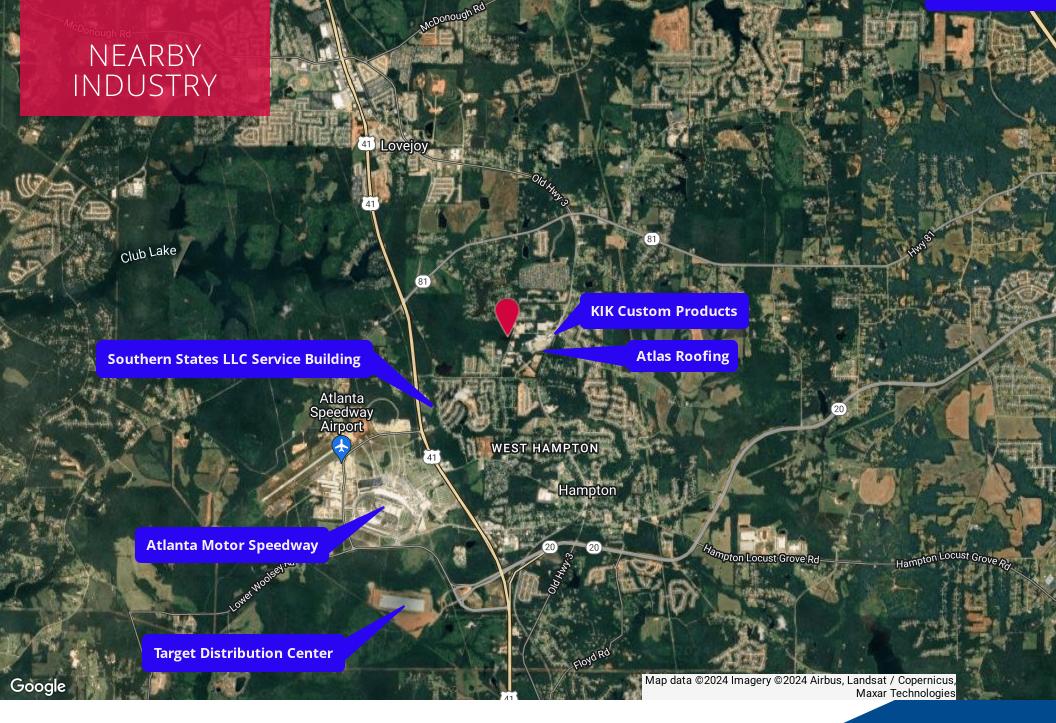

#### **PROPERTY HIGHLIGHTS**

- 7,200+/- SF Building on 6.05+/- Acres
- (6) 14' Drive-In Doors with 3 Drive-Thru Bays
- 56 Tractor Trailer Positions
- 14 Auto Positions
- Available September 1, 2024
- 1.2+/- Miles to US 19/41
- 9.9+/- Miles to I-75
- 18+/- Miles to I-285
- 19+/- Miles to Hartsfield-Jackson International Airport