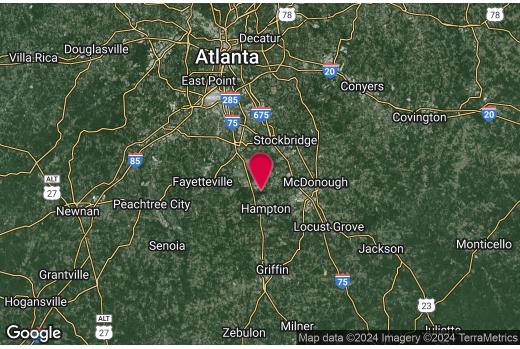

#### **PROPERTY HIGHLIGHTS**

- 7,200+/- SF Building on 6.05+/- Acres
- (6) 14' Drive-In Doors with 3 Drive-Thru Bays
- 56 Tractor Trailer Positions
- 14 Auto Positions
- Available September 1, 2024
- 1.2+/- Miles to US 19/41
- 9.9+/- Miles to I-75
- 18+/- Miles to I-285
- 19+/- Miles to Hartsfield-Jackson International Airport