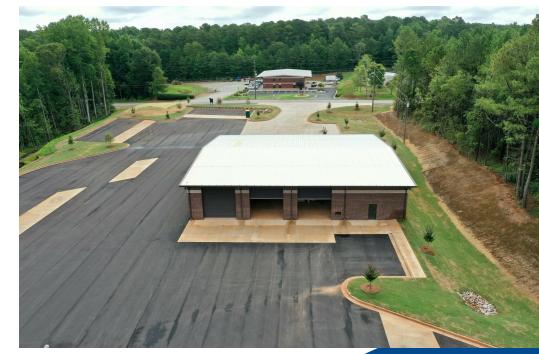

#### **PROPERTY HIGHLIGHTS**

- 7,200+/- SF Building on 6.05+/- Acres
- (6) 14' Drive-In Doors with 3 Drive-Thru Bays
- 56 Tractor Trailer Positions
- 14 Auto Positions
- Available September 1, 2024
- 1.2+/- Miles to US 19/41
- 9.9+/- Miles to I-75
- 18+/- Miles to I-285
- 19+/- Miles to Hartsfield-Jackson International Airport

#### **OFFERING SUMMARY**

| Building Size: | 7,200 SF |
|----------------|----------|
| Zoning:        | M-1      |