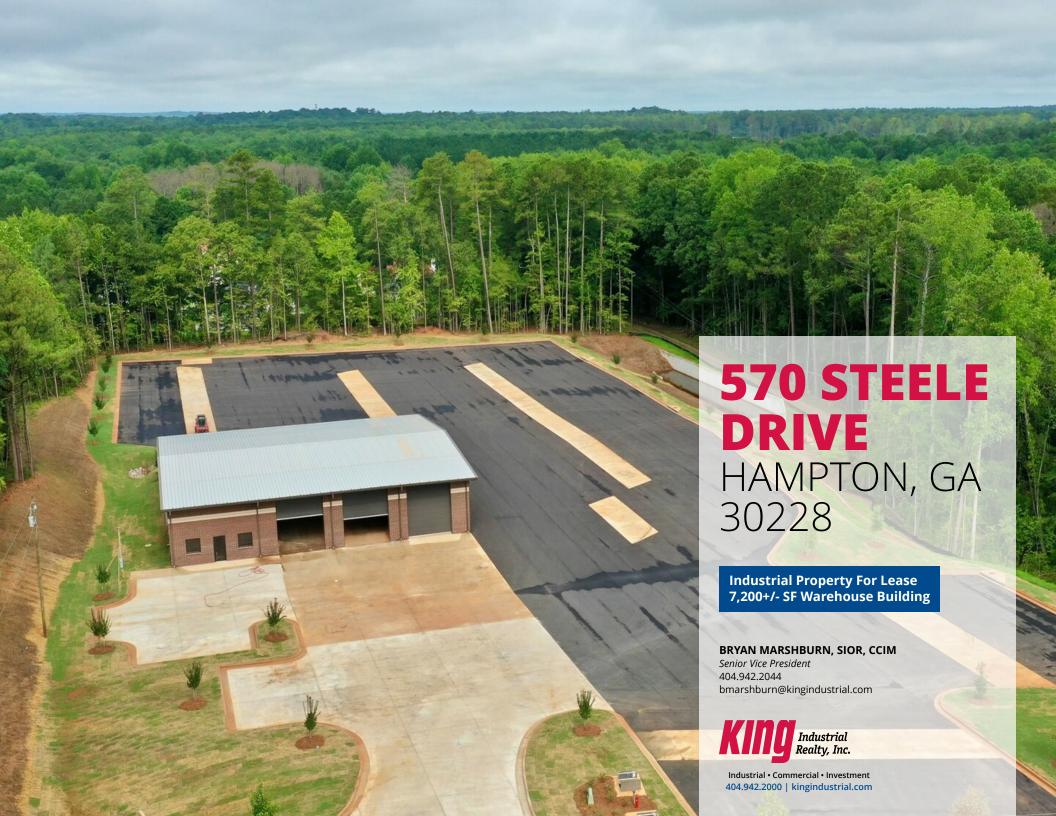

#### **PROPERTY HIGHLIGHTS**

- 7,200+/- SF Building on 6.05+/- Acres
- (6) 14' Drive-In Doors with 3 Drive-Thru Bays
- 56 Tractor Trailer Positions
- 14 Auto Positions
- Available September 1, 2024
- 1.2+/- Miles to US 19/41
- 9.9+/- Miles to I-75
- 18+/- Miles to I-285
- 19+/- Miles to Hartsfield-Jackson International Airport

#### **OFFERING SUMMARY**

| Building Size: | 7,200 SF |
|----------------|----------|
| Zoning:        | M-1      |