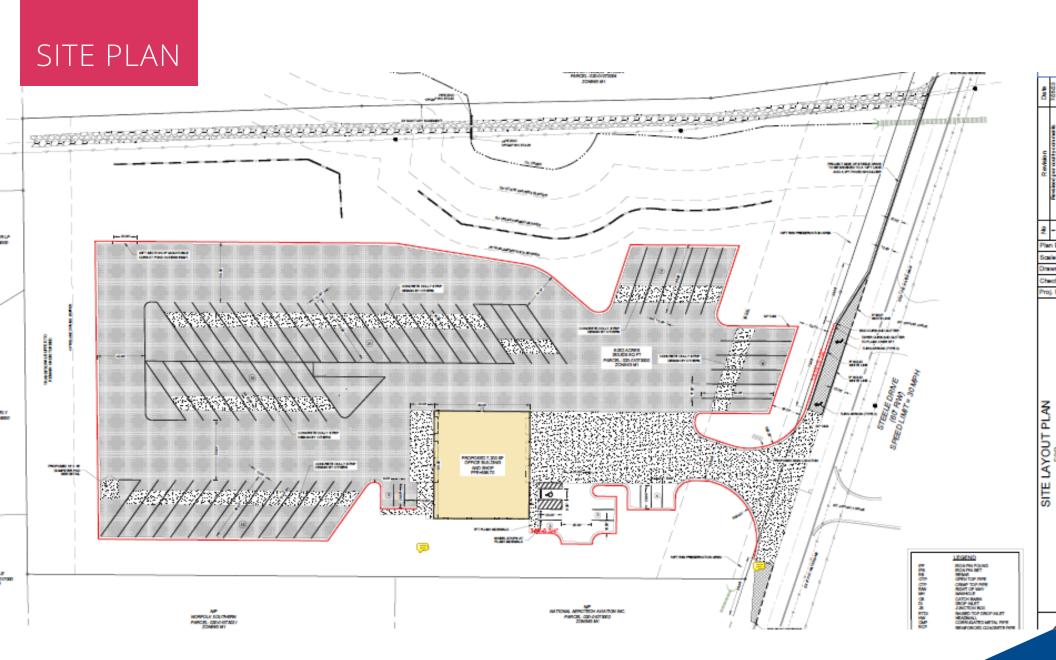

#### **PROPERTY HIGHLIGHTS**

- 7,200+/- SF Building on 6.05+/- Acres
- (6) 14' Drive-In Doors with 3 Drive-Thru Bays
- 56 Tractor Trailer Positions
- 14 Auto Positions
- Available September 1, 2024
- 1.2+/- Miles to US 19/41
- 9.9+/- Miles to I-75
- 18+/- Miles to I-285
- 19+/- Miles to Hartsfield-Jackson International Airport

#### **OFFERING SUMMARY**

| Building Size: | 7,200 SF |
|----------------|----------|
| Zoning:        | M-1      |